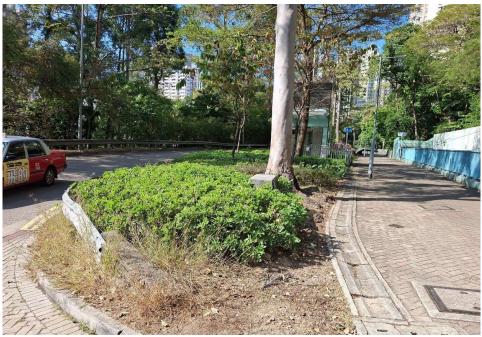

Removed from the list of hygiene black spots in March 2025

| Serial no.          | BS-000258                                                   |
|---------------------|-------------------------------------------------------------|
| District            | Wong Tai Sin                                                |
| Address             | Footbridge across Lung Cheung Road (near Hsin Kuang Centre) |
| <b>Key issue(s)</b> | Graffiti                                                    |

# After (Photo(s) taken in February 2025)

Removed from the list of hygiene black spots in March 2025

| Serial no.          | BS-000259                                           |
|---------------------|-----------------------------------------------------|
| District            | Wong Tai Sin                                        |
| Address             | Vicinity of lamp post no. AA7142, Sheung Hei Street |
| <b>Key issue(s)</b> | Disposal of construction waste                      |