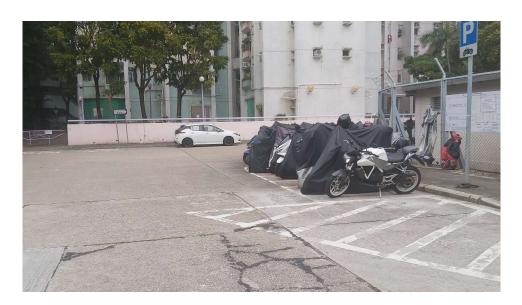

Removed from the list of hygiene black spots in March 2025

| Serial no.          | BS-000271                                      |
|---------------------|------------------------------------------------|
| District            | Wong Tai Sin                                   |
| Address             | Motorcycle parking spaces on Sheung Hei Street |
| <b>Key issue(s)</b> | Abandonment of vehicle                         |

Removed from the list of hygiene black spots in March 2025

| Serial no.          | BS-000272                                  |
|---------------------|--------------------------------------------|
| District            | Wong Tai Sin                               |
| Address             | Motorcycle parking spaces on Fu Wan Street |
| <b>Key issue(s)</b> | Abandonment of vehicle                     |