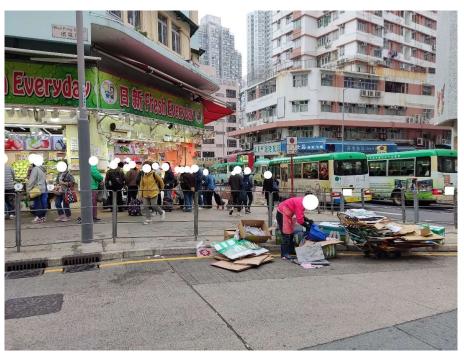

Removed from the list of hygiene black spots in March 2025

| Serial no.          | BS-000269               |
|---------------------|-------------------------|
| District            | Wong Tai Sin            |
| Address             | Tai Shing Street Market |
| <b>Key issue(s)</b> | Rodent infestation      |