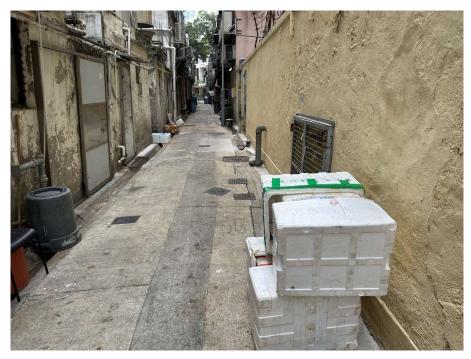

Removed from the list of hygiene black spots in March 2025

| Serial no.          | BS-000256                                    |
|---------------------|----------------------------------------------|
| District            | Wong Tai Sin                                 |
| Address             | Walkway outside San Po Kong Sitting-out Area |
| <b>Key issue(s)</b> | Accumulation of styrofoam boxes              |

Removed from the list of hygiene black spots in March 2025

| Serial no.          | BS-000257                                                                                                                           |
|---------------------|-------------------------------------------------------------------------------------------------------------------------------------|
| District            | Wong Tai Sin                                                                                                                        |
| Address             | Walkway outside Billionnaire Royale facing Kowloon Walled City Park (junction of Lok Sin Road, Carpenter Road and Tak Ku Ling Road) |
| <b>Key issue(s)</b> | Environmental hygiene problem                                                                                                       |