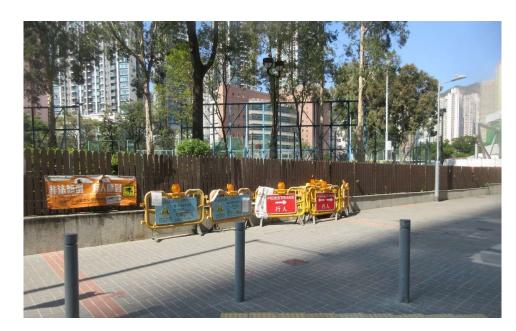

Removed from the list of hygiene black spots in March 2025

| Serial no.          | BS-000256                                    |
|---------------------|----------------------------------------------|
| District            | Wong Tai Sin                                 |
| Address             | Walkway outside San Po Kong Sitting-out Area |
| <b>Key issue(s)</b> | Accumulation of styrofoam boxes              |