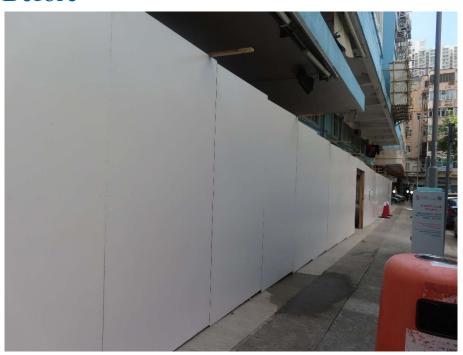

Removed from the list of hygiene black spots in March 2025

| Serial no.          | BS-000258                                                   |
|---------------------|-------------------------------------------------------------|
| District            | Wong Tai Sin                                                |
| Address             | Footbridge across Lung Cheung Road (near Hsin Kuang Centre) |
| <b>Key issue(s)</b> | Graffiti                                                    |

# After (Photo(s) taken in February 2025)

Removed from the list of hygiene black spots in March 2025

| Serial no.          | BS-000259                                           |
|---------------------|-----------------------------------------------------|
| District            | Wong Tai Sin                                        |
| Address             | Vicinity of lamp post no. AA7142, Sheung Hei Street |
| <b>Key issue(s)</b> | Disposal of construction waste                      |