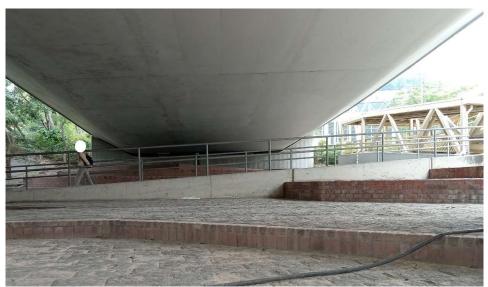

Removed from the list of hygiene black spots in March 2025

| Serial no.          | BS-000267                              |
|---------------------|----------------------------------------|
| District            | Wong Tai Sin                           |
| Address             | Underneath of Hammer Hill Road Flyover |
| <b>Key issue(s)</b> | Illegal refuse deposit                 |

Removed from the list of hygiene black spots in March 2025

| Serial no.          | BS-000268                                                   |
|---------------------|-------------------------------------------------------------|
| District            | Wong Tai Sin                                                |
| Address             | Pedestrian subway to Wong Tai Sin Public Transport Terminus |
| <b>Key issue(s)</b> | Illegal refuse deposit                                      |