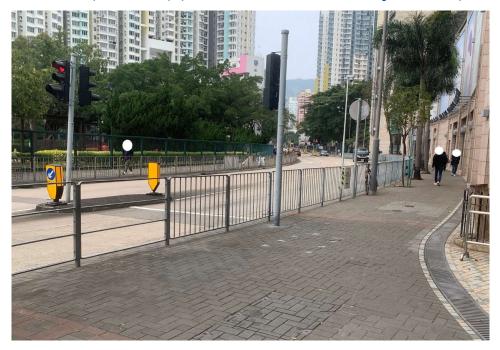

Removed from the list of hygiene black spots in March 2025

| Serial no.          | BS-000257                                                                                                                           |
|---------------------|-------------------------------------------------------------------------------------------------------------------------------------|
| District            | Wong Tai Sin                                                                                                                        |
| Address             | Walkway outside Billionnaire Royale facing Kowloon Walled City Park (junction of Lok Sin Road, Carpenter Road and Tak Ku Ling Road) |
| <b>Key issue(s)</b> | Environmental hygiene problem                                                                                                       |