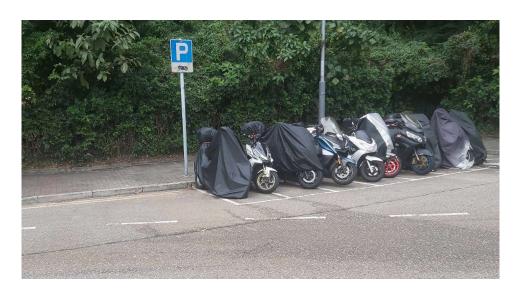

Removed from the list of hygiene black spots in March 2025

| Serial no.          | BS-000273                                   |
|---------------------|---------------------------------------------|
| District            | Wong Tai Sin                                |
| Address             | Motorcycle parking spaces on Ping Ting Road |
| <b>Key issue(s)</b> | Abandonment of vehicle                      |