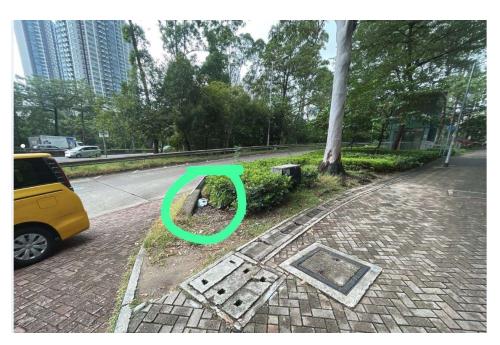

Removed from the list of hygiene black spots in March 2025

| Serial no.          | BS-000258                                                   |
|---------------------|-------------------------------------------------------------|
| District            | Wong Tai Sin                                                |
| Address             | Footbridge across Lung Cheung Road (near Hsin Kuang Centre) |
| <b>Key issue(s)</b> | Graffiti                                                    |

# After (Photo(s) taken in February 2025)

Removed from the list of hygiene black spots in March 2025

| Serial no.          | BS-000259                                           |
|---------------------|-----------------------------------------------------|
| District            | Wong Tai Sin                                        |
| Address             | Vicinity of lamp post no. AA7142, Sheung Hei Street |
| <b>Key issue(s)</b> | Disposal of construction waste                      |