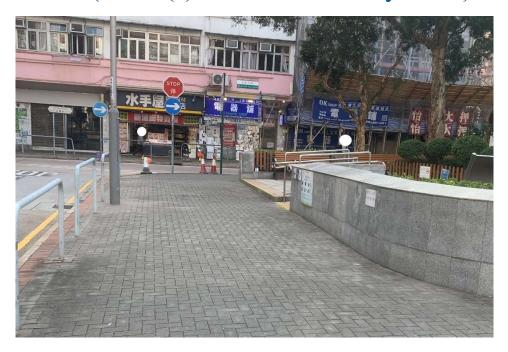

Removed from the list of hygiene black spots in March 2025

| Serial no.          | BS-000257                                                                                                                           |
|---------------------|-------------------------------------------------------------------------------------------------------------------------------------|
| District            | Wong Tai Sin                                                                                                                        |
| Address             | Walkway outside Billionnaire Royale facing Kowloon Walled City Park (junction of Lok Sin Road, Carpenter Road and Tak Ku Ling Road) |
| <b>Key issue(s)</b> | Environmental hygiene problem                                                                                                       |