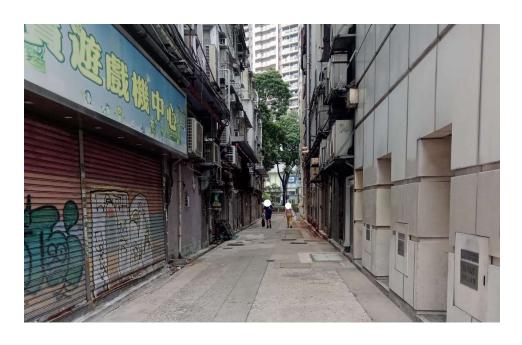

Removed from the list of hygiene black spots in March 2025

| Serial no.          | BS-000277                                             |
|---------------------|-------------------------------------------------------|
| District            | Wong Tai Sin                                          |
| Address             | Vicinity of Fung Wong San Tsuen                       |
| <b>Key issue(s)</b> | Shop front extension; Accumulation of styrofoam boxes |