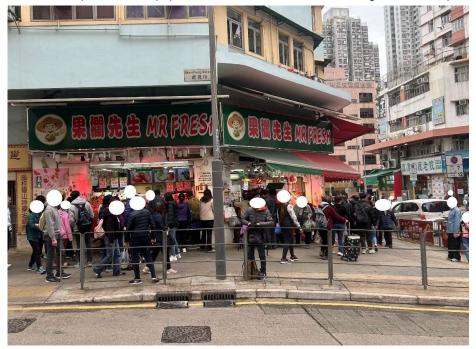

Removed from the list of hygiene black spots in March 2025

| Serial no.          | BS-000269               |
|---------------------|-------------------------|
| District            | Wong Tai Sin            |
| Address             | Tai Shing Street Market |
| <b>Key issue(s)</b> | Rodent infestation      |