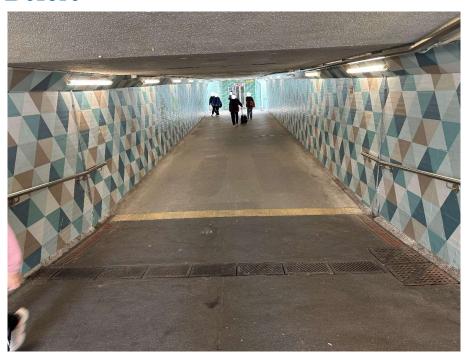

Removed from the list of hygiene black spots in March 2025

| Serial no.          | BS-000258                                                   |
|---------------------|-------------------------------------------------------------|
| District            | Wong Tai Sin                                                |
| Address             | Footbridge across Lung Cheung Road (near Hsin Kuang Centre) |
| <b>Key issue(s)</b> | Graffiti                                                    |

# After (Photo(s) taken in February 2025)

Removed from the list of hygiene black spots in March 2025

| Serial no.          | BS-000259                                           |
|---------------------|-----------------------------------------------------|
| District            | Wong Tai Sin                                        |
| Address             | Vicinity of lamp post no. AA7142, Sheung Hei Street |
| <b>Key issue(s)</b> | Disposal of construction waste                      |