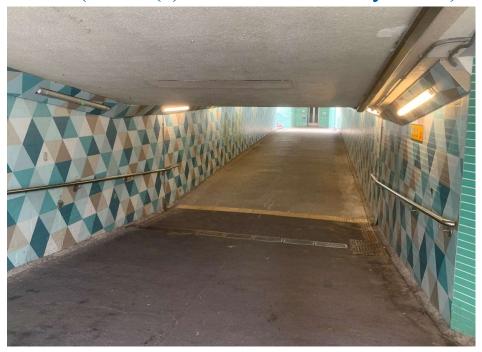

Removed from the list of hygiene black spots in March 2025

| Serial no.          | BS-000258                                                   |
|---------------------|-------------------------------------------------------------|
| District            | Wong Tai Sin                                                |
| Address             | Footbridge across Lung Cheung Road (near Hsin Kuang Centre) |
| <b>Key issue(s)</b> | Graffiti                                                    |

# After (Photo(s) taken in February 2025)

Removed from the list of hygiene black spots in March 2025

| Serial no.          | BS-000259                                           |
|---------------------|-----------------------------------------------------|
| District            | Wong Tai Sin                                        |
| Address             | Vicinity of lamp post no. AA7142, Sheung Hei Street |
| <b>Key issue(s)</b> | Disposal of construction waste                      |