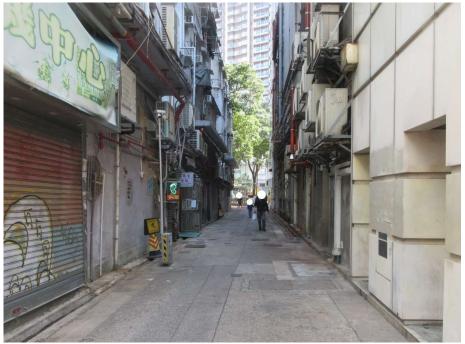

Removed from the list of hygiene black spots in March 2025

| Serial no.          | BS-000277                                             |
|---------------------|-------------------------------------------------------|
| District            | Wong Tai Sin                                          |
| Address             | Vicinity of Fung Wong San Tsuen                       |
| <b>Key issue(s)</b> | Shop front extension; Accumulation of styrofoam boxes |