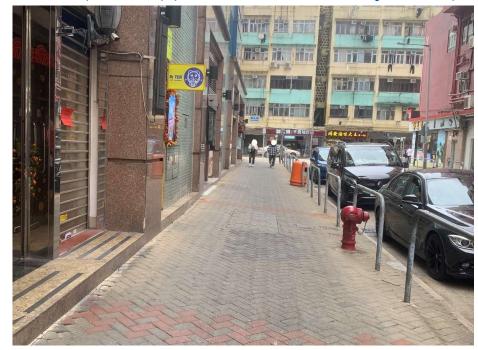

Removed from the list of hygiene black spots in March 2025

| Serial no.          | BS-000269               |
|---------------------|-------------------------|
| District            | Wong Tai Sin            |
| Address             | Tai Shing Street Market |
| <b>Key issue(s)</b> | Rodent infestation      |

# After (Photo(s) taken in February 2025)

Removed from the list of hygiene black spots in March 2025

| Serial no.          | BS-000270              |
|---------------------|------------------------|
| District            | Wong Tai Sin           |
| Address             | 34-36 Yan Oi Street    |
| <b>Key issue(s)</b> | Abandonment of vehicle |