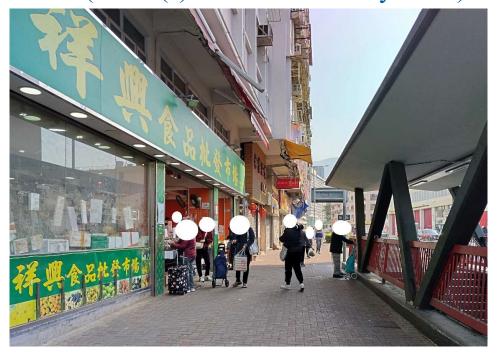

Removed from the list of hygiene black spots in March 2025

| Serial no.          | BS-000269               |
|---------------------|-------------------------|
| District            | Wong Tai Sin            |
| Address             | Tai Shing Street Market |
| <b>Key issue(s)</b> | Rodent infestation      |