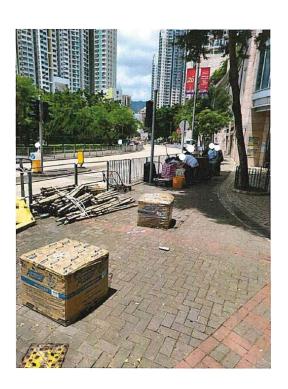

Removed from the list of hygiene black spots in March 2025

| Serial no.          | BS-000257                                                                                                                           |
|---------------------|-------------------------------------------------------------------------------------------------------------------------------------|
| District            | Wong Tai Sin                                                                                                                        |
| Address             | Walkway outside Billionnaire Royale facing Kowloon Walled City Park (junction of Lok Sin Road, Carpenter Road and Tak Ku Ling Road) |
| <b>Key issue(s)</b> | Environmental hygiene problem                                                                                                       |