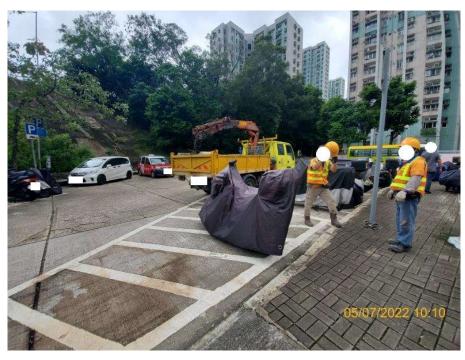

Removed from the list of hygiene black spots in March 2025

| Serial no.          | BS-000271                                      |
|---------------------|------------------------------------------------|
| District            | Wong Tai Sin                                   |
| Address             | Motorcycle parking spaces on Sheung Hei Street |
| <b>Key issue(s)</b> | Abandonment of vehicle                         |

Removed from the list of hygiene black spots in March 2025

| Serial no.          | BS-000272                                  |
|---------------------|--------------------------------------------|
| District            | Wong Tai Sin                               |
| Address             | Motorcycle parking spaces on Fu Wan Street |
| <b>Key issue(s)</b> | Abandonment of vehicle                     |