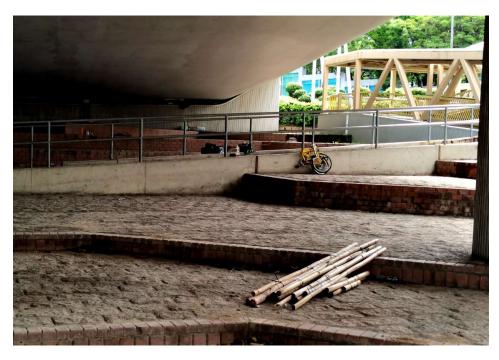

Removed from the list of hygiene black spots in March 2025

| Serial no.          | BS-000267                              |
|---------------------|----------------------------------------|
| District            | Wong Tai Sin                           |
| Address             | Underneath of Hammer Hill Road Flyover |
| <b>Key issue(s)</b> | Illegal refuse deposit                 |

Removed from the list of hygiene black spots in March 2025

| Serial no.          | BS-000268                                                   |
|---------------------|-------------------------------------------------------------|
| District            | Wong Tai Sin                                                |
| Address             | Pedestrian subway to Wong Tai Sin Public Transport Terminus |
| <b>Key issue(s)</b> | Illegal refuse deposit                                      |