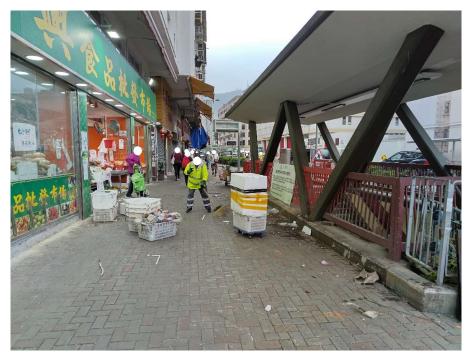

Removed from the list of hygiene black spots in March 2025

| Serial no.          | BS-000269               |
|---------------------|-------------------------|
| District            | Wong Tai Sin            |
| Address             | Tai Shing Street Market |
| <b>Key issue(s)</b> | Rodent infestation      |