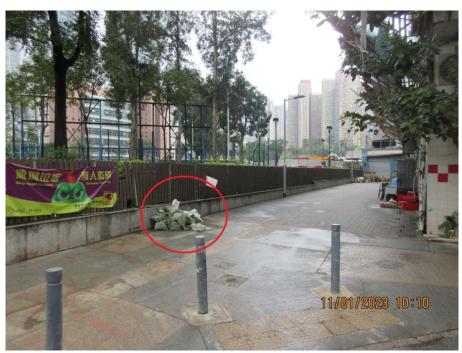

Removed from the list of hygiene black spots in March 2025

| Serial no.          | BS-000256                                    |
|---------------------|----------------------------------------------|
| District            | Wong Tai Sin                                 |
| Address             | Walkway outside San Po Kong Sitting-out Area |
| <b>Key issue(s)</b> | Accumulation of styrofoam boxes              |