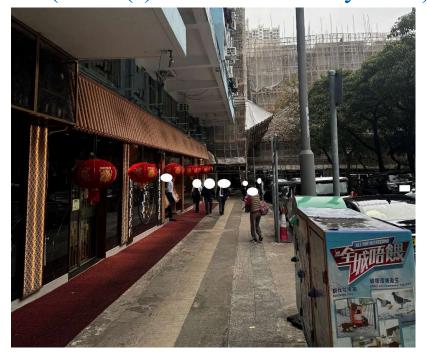

Removed from the list of hygiene black spots in March 2025

| Serial no.          | BS-000269               |
|---------------------|-------------------------|
| District            | Wong Tai Sin            |
| Address             | Tai Shing Street Market |
| <b>Key issue(s)</b> | Rodent infestation      |

# After (Photo(s) taken in February 2025)

Removed from the list of hygiene black spots in March 2025

| Serial no.          | BS-000270              |
|---------------------|------------------------|
| District            | Wong Tai Sin           |
| Address             | 34-36 Yan Oi Street    |
| <b>Key issue(s)</b> | Abandonment of vehicle |