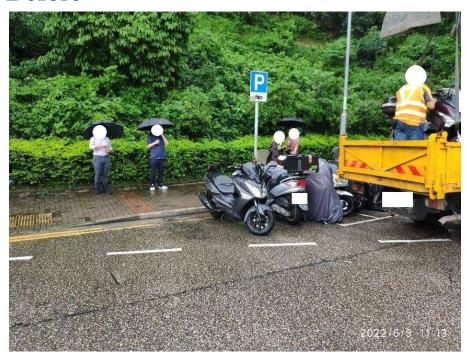

Removed from the list of hygiene black spots in March 2025

| Serial no.          | BS-000273                                   |
|---------------------|---------------------------------------------|
| District            | Wong Tai Sin                                |
| Address             | Motorcycle parking spaces on Ping Ting Road |
| <b>Key issue(s)</b> | Abandonment of vehicle                      |