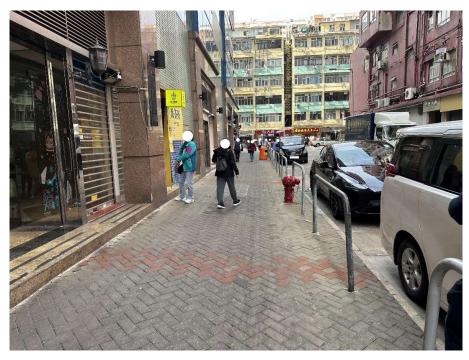

Removed from the list of hygiene black spots in March 2025

| Serial no.          | BS-000269               |
|---------------------|-------------------------|
| District            | Wong Tai Sin            |
| Address             | Tai Shing Street Market |
| <b>Key issue(s)</b> | Rodent infestation      |

# After (Photo(s) taken in February 2025)

Removed from the list of hygiene black spots in March 2025

| Serial no.          | BS-000270              |
|---------------------|------------------------|
| District            | Wong Tai Sin           |
| Address             | 34-36 Yan Oi Street    |
| <b>Key issue(s)</b> | Abandonment of vehicle |