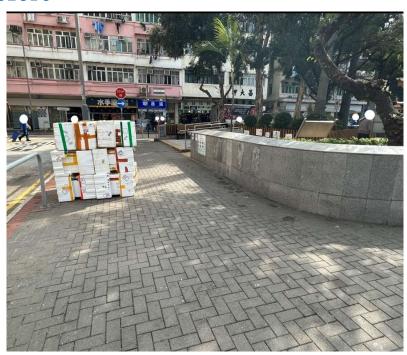

Removed from the list of hygiene black spots in March 2025

| Serial no.          | BS-000257                                                                                                                           |
|---------------------|-------------------------------------------------------------------------------------------------------------------------------------|
| District            | Wong Tai Sin                                                                                                                        |
| Address             | Walkway outside Billionnaire Royale facing Kowloon Walled City Park (junction of Lok Sin Road, Carpenter Road and Tak Ku Ling Road) |
| <b>Key issue(s)</b> | Environmental hygiene problem                                                                                                       |