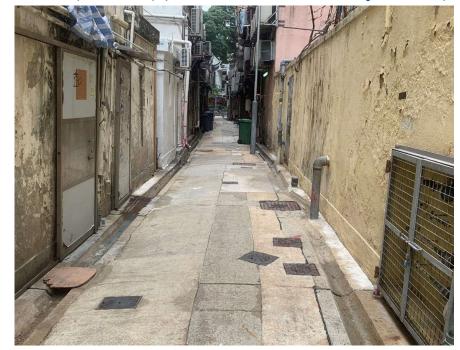

Removed from the list of hygiene black spots in March 2025

| Serial no.          | BS-000256                                    |
|---------------------|----------------------------------------------|
| District            | Wong Tai Sin                                 |
| Address             | Walkway outside San Po Kong Sitting-out Area |
| <b>Key issue(s)</b> | Accumulation of styrofoam boxes              |

Removed from the list of hygiene black spots in March 2025

| Serial no.          | BS-000257                                                                                                                           |
|---------------------|-------------------------------------------------------------------------------------------------------------------------------------|
| District            | Wong Tai Sin                                                                                                                        |
| Address             | Walkway outside Billionnaire Royale facing Kowloon Walled City Park (junction of Lok Sin Road, Carpenter Road and Tak Ku Ling Road) |
| <b>Key issue(s)</b> | Environmental hygiene problem                                                                                                       |