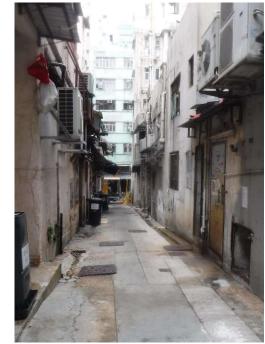

| Serial no.   | BS-000200                                                                                                     |
|--------------|---------------------------------------------------------------------------------------------------------------|
| District     | Kwun Tong                                                                                                     |
| Address      | Public area in the vicinity of Wan Hon Street/Hip Wo Street Rest Garden<br>(Hip Wo Street and Wan Hon Street) |
| Key issue(s) | Rodent infestation                                                                                            |