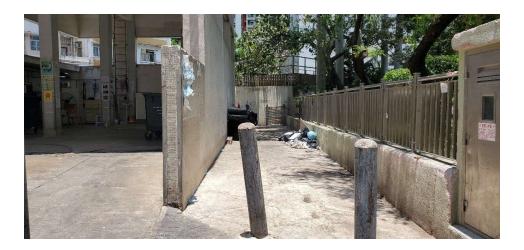

Removed from the list of hygiene black spots in March 2025

| Serial no.   | BS-000206                                   |
|--------------|---------------------------------------------|
| District     | Kwun Tong                                   |
| Address      | Rear lane of 2-24 Ting Fu Street, Kwun Tong |
| Key issue(s) | Environmental hygiene problem               |