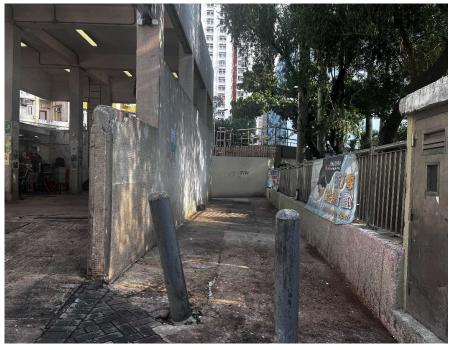

## After (Photo(s) taken in February 2025)

| Serial no.   | BS-000208                                  |
|--------------|--------------------------------------------|
| District     | Kwun Tong                                  |
| Address      | 70 Hong Ning Road and 2-4 Shung Yan Street |
| Key issue(s) | Rodent infestation                         |