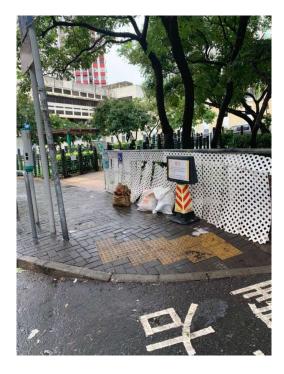

Removed from the list of hygiene black spots in March 2025

| Serial no.   | BS-000212                                      |
|--------------|------------------------------------------------|
| District     | Kwun Tong                                      |
| Address      | Ngan Yuet Lane near Wan Hon Street Rest Garden |
| Key issue(s) | Disposal of construction waste                 |