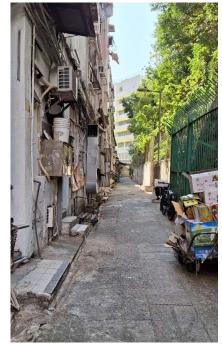

| Serial no.   | BS-000200                                                                                                     |
|--------------|---------------------------------------------------------------------------------------------------------------|
| District     | Kwun Tong                                                                                                     |
| Address      | Public area in the vicinity of Wan Hon Street/Hip Wo Street Rest Garden<br>(Hip Wo Street and Wan Hon Street) |
| Key issue(s) | Rodent infestation                                                                                            |