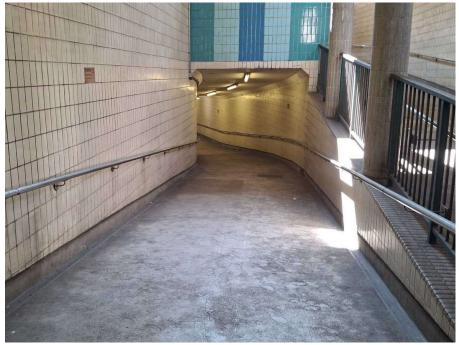

## After (Photo(s) taken in February 2025)

| Serial no.   | BS-000211                                                             |
|--------------|-----------------------------------------------------------------------|
| District     | Kwun Tong                                                             |
| Address      | Wall of pedestrian subway across Kwun Tong Road (near Ting On Street) |
| Key issue(s) | Graffiti                                                              |