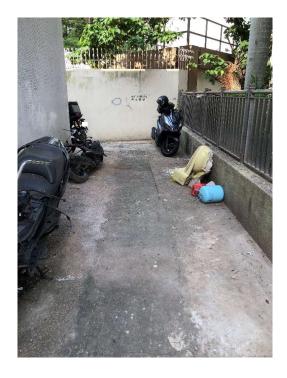

| Serial no.   | BS-000200                                                                                                     |
|--------------|---------------------------------------------------------------------------------------------------------------|
| District     | Kwun Tong                                                                                                     |
| Address      | Public area in the vicinity of Wan Hon Street/Hip Wo Street Rest Garden<br>(Hip Wo Street and Wan Hon Street) |
| Key issue(s) | Rodent infestation                                                                                            |