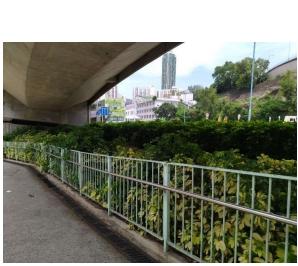

### After (Photo(s) taken in February 2025)

| Serial no.   | BS-000203                                                     |
|--------------|---------------------------------------------------------------|
| District     | Kwun Tong                                                     |
| Address      | Public area at and the vicinity of Horse Shoe Lane, Kwun Tong |
| Key issue(s) | Environmental hygiene problem                                 |