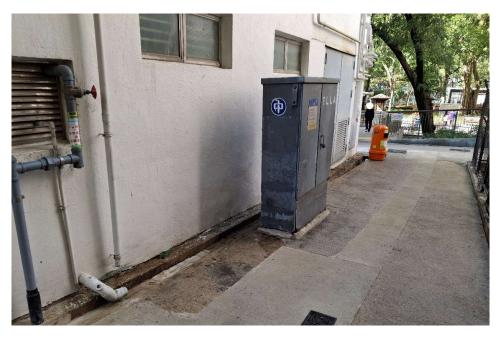

Removed from the list of hygiene black spots in March 2025

| Serial no.   | BS-000205                                           |
|--------------|-----------------------------------------------------|
| District     | Kwun Tong                                           |
| Address      | Side lane of Wan Hon Street Refuse Collection Point |
| Key issue(s) | Illegal refuse deposit                              |