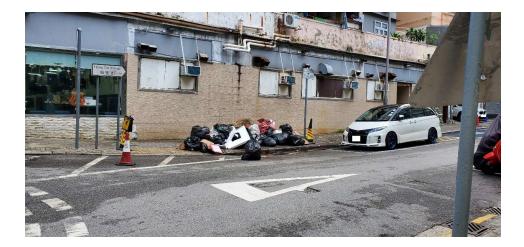

Removed from the list of hygiene black spots in March 2025

| Serial no.   | BS-000206                                   |
|--------------|---------------------------------------------|
| District     | Kwun Tong                                   |
| Address      | Rear lane of 2-24 Ting Fu Street, Kwun Tong |
| Key issue(s) | Environmental hygiene problem               |