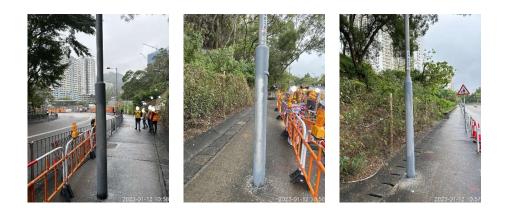

Removed from the list of hygiene black spots in March 2025

| Serial no.   | BS-000217                                       |
|--------------|-------------------------------------------------|
| District     | Kwun Tong                                       |
| Address      | Vicinity of lamp post no. E7639, Lam Lee Street |
| Key issue(s) | Disposal of construction waste                  |