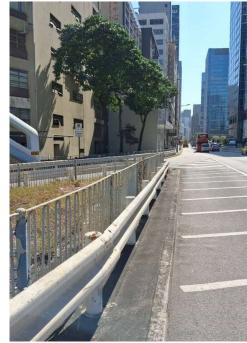

Removed from the list of hygiene black spots in March 2025

| Serial no.   | BS-000215                                                           |
|--------------|---------------------------------------------------------------------|
| District     | Kwun Tong                                                           |
| Address      | Vicinity of lamp post no. E7961, Wai Yip Street and How Ming Street |
| Key issue(s) | Disposal of construction waste                                      |