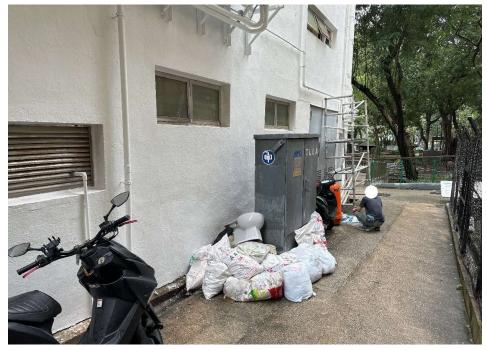

Removed from the list of hygiene black spots in March 2025

| Serial no.   | BS-000205                                           |
|--------------|-----------------------------------------------------|
| District     | Kwun Tong                                           |
| Address      | Side lane of Wan Hon Street Refuse Collection Point |
| Key issue(s) | Illegal refuse deposit                              |