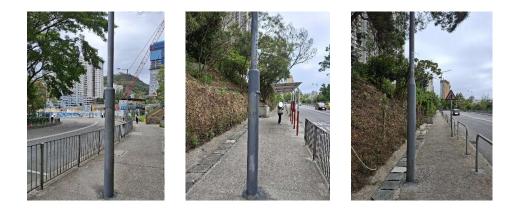

## After (Photo(s) taken in February 2025)

| Serial no.   | BS-000220                                                  |
|--------------|------------------------------------------------------------|
| District     | Kwun Tong                                                  |
| Address      | Vicinity of lamp post no. E7491, Sheung Yee Road westbound |
| Key issue(s) | Disposal of construction waste                             |