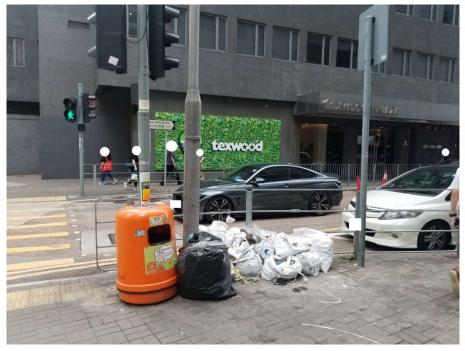

Removed from the list of hygiene black spots in March 2025

| Serial no.   | BS-000206                                   |
|--------------|---------------------------------------------|
| District     | Kwun Tong                                   |
| Address      | Rear lane of 2-24 Ting Fu Street, Kwun Tong |
| Key issue(s) | Environmental hygiene problem               |