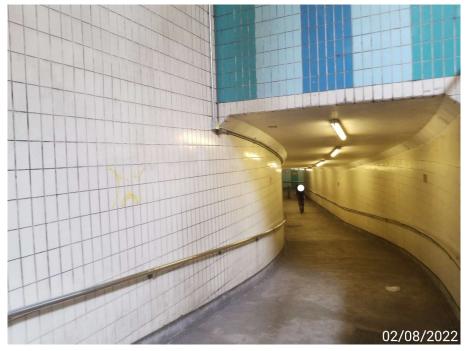

## After (Photo(s) taken in February 2025)

| Serial no.   | BS-000211                                                             |
|--------------|-----------------------------------------------------------------------|
| District     | Kwun Tong                                                             |
| Address      | Wall of pedestrian subway across Kwun Tong Road (near Ting On Street) |
| Key issue(s) | Graffiti                                                              |