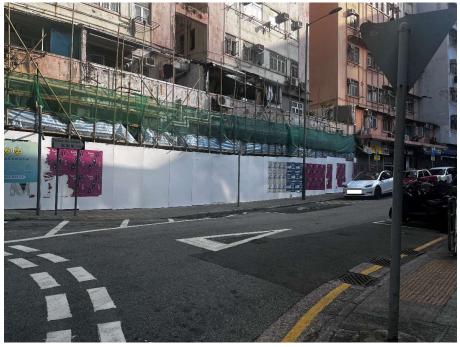

Removed from the list of hygiene black spots in March 2025

| Serial no.   | BS-000205                                           |
|--------------|-----------------------------------------------------|
| District     | Kwun Tong                                           |
| Address      | Side lane of Wan Hon Street Refuse Collection Point |
| Key issue(s) | Illegal refuse deposit                              |