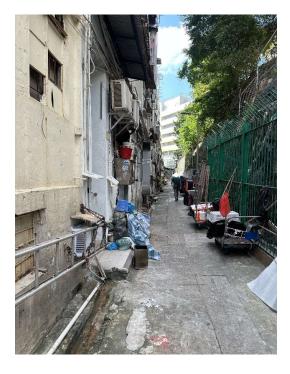

Removed from the list of hygiene black spots in March 2025

| Serial no.   | BS-000206                                   |
|--------------|---------------------------------------------|
| District     | Kwun Tong                                   |
| Address      | Rear lane of 2-24 Ting Fu Street, Kwun Tong |
| Key issue(s) | Environmental hygiene problem               |