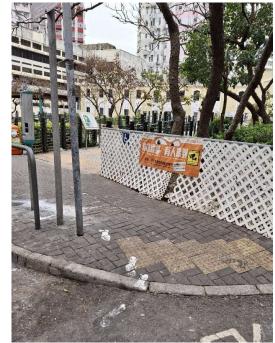

Removed from the list of hygiene black spots in March 2025

| Serial no.   | BS-000212                                      |
|--------------|------------------------------------------------|
| District     | Kwun Tong                                      |
| Address      | Ngan Yuet Lane near Wan Hon Street Rest Garden |
| Key issue(s) | Disposal of construction waste                 |