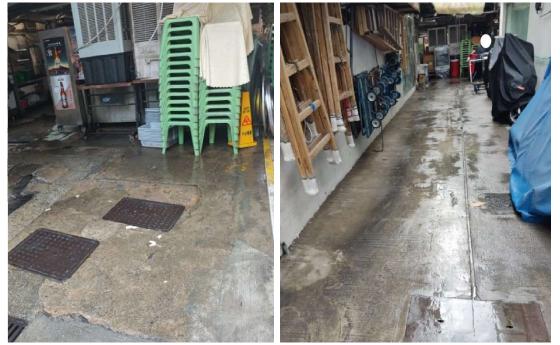

# After (Photo(s) taken in February 2025)

| Serial no.   | BS-000647                   |
|--------------|-----------------------------|
| District     | Tsuen Wan                   |
| Address      | Rear lane of Shiu Wo Street |
| Key issue(s) | Rear lane hygiene problem   |