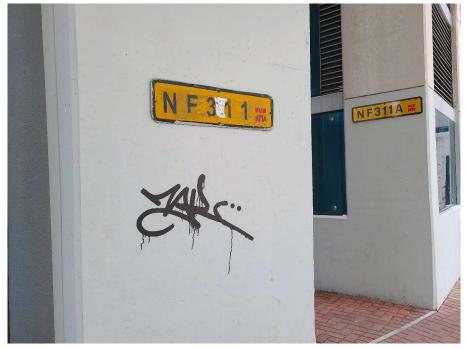

# After (Photo(s) taken in February 2025)

| Serial no.   | BS-000639                                                         |
|--------------|-------------------------------------------------------------------|
| District     | Tsuen Wan                                                         |
| Address      | Footbridge (NF311) across Castle Peak Road (near Chung On Street) |
| Key issue(s) | Graffiti                                                          |