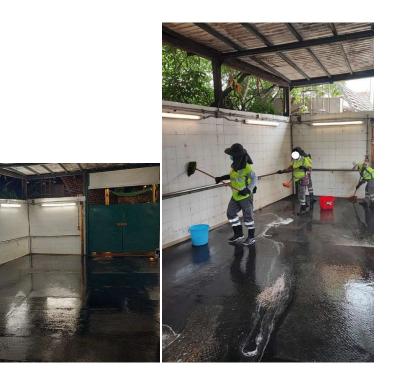

Removed from the list of hygiene black spots in March 2025

| Serial no.   | BS-000634                                            |
|--------------|------------------------------------------------------|
| District     | Tsuen Wan                                            |
| Address      | Refuse collection point near 80 Sham Tseng Kau Tsuen |
| Key issue(s) | Environmental hygiene problem                        |

# After (Photo(s) taken in February 2025)

| Serial no.   | BS-000635                               |
|--------------|-----------------------------------------|
| District     | Tsuen Wan                               |
| Address      | Entrance of Sham Tseng Temporary Market |
| Key issue(s) | Environmental hygiene problem           |