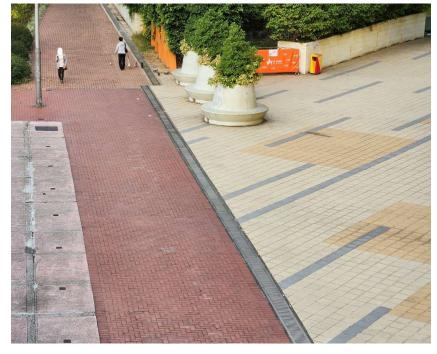

# After (Photo(s) taken in February 2025)

| Serial no.   | BS-000639                                                         |
|--------------|-------------------------------------------------------------------|
| District     | Tsuen Wan                                                         |
| Address      | Footbridge (NF311) across Castle Peak Road (near Chung On Street) |
| Key issue(s) | Graffiti                                                          |