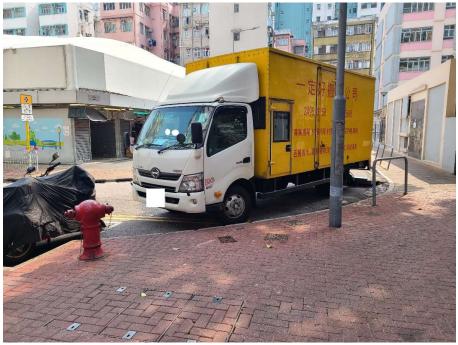

Removed from the list of hygiene black spots in March 2025

| Serial no.   | BS-000642                      |
|--------------|--------------------------------|
| District     | Tsuen Wan                      |
| Address      | Wang Wo Tsai Street            |
| Key issue(s) | Disposal of construction waste |