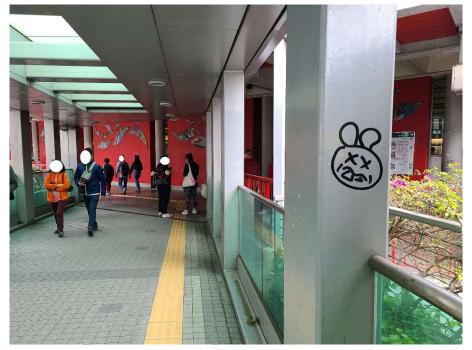

# After (Photo(s) taken in February 2025)

| Serial no.   | BS-000639                                                         |
|--------------|-------------------------------------------------------------------|
| District     | Tsuen Wan                                                         |
| Address      | Footbridge (NF311) across Castle Peak Road (near Chung On Street) |
| Key issue(s) | Graffiti                                                          |