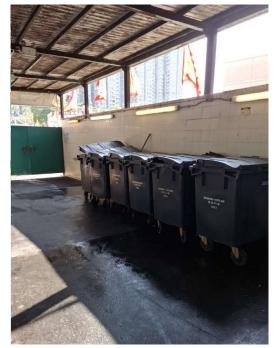

## After (Photo(s) taken in February 2025)

| Serial no.   | BS-000650                                                             |
|--------------|-----------------------------------------------------------------------|
| District     | Tsuen Wan                                                             |
| Address      | Refuse collection point outside Yeung Shue House, Lei Muk Shue Estate |
| Key issue(s) | Estate junk/refuse collection point                                   |

Removed from the list of hygiene black spots in March 2025