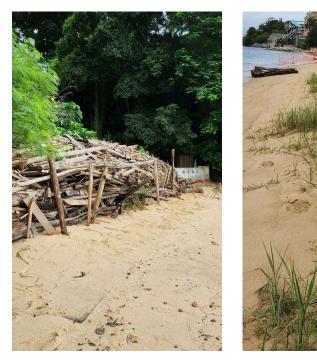

## After (Photo(s) taken in February 2025)

| Serial no.   | BS-000630                                                                                  |
|--------------|--------------------------------------------------------------------------------------------|
| District     | Tsuen Wan                                                                                  |
| Address      | Beaches at 12 1/2 milestone, Castle Peak Road - Sham Tseng and 14 milestone (Dragon Beach) |
| Key issue(s) | Marine refuse at foreshore waters                                                          |
| _            |                                                                                            |

Removed from the list of hygiene black spots in March 2025

| Serial no.   | BS-000631                           |
|--------------|-------------------------------------|
| District     | Tsuen Wan                           |
| Address      | Entrance of Sham Tseng East Village |
| Key issue(s) | Environmental hygiene problem       |