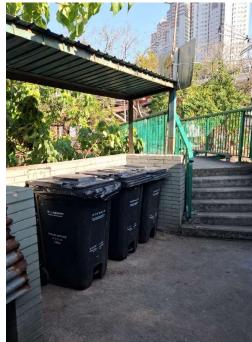

## After (Photo(s) taken in February 2025)

| Serial no.   | BS-000650                                                             |
|--------------|-----------------------------------------------------------------------|
| District     | Tsuen Wan                                                             |
| Address      | Refuse collection point outside Yeung Shue House, Lei Muk Shue Estate |
| Key issue(s) | Estate junk/refuse collection point                                   |