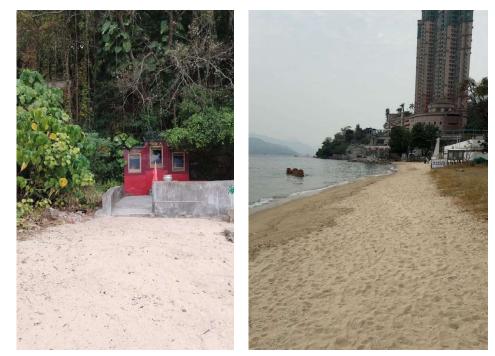

| Serial no.   | BS-000628         |
|--------------|-------------------|
| District     | Tsuen Wan         |
| Address      | Pak Wan, Ma Wan   |
| Key issue(s) | Refuse on beaches |

Removed from the list of hygiene black spots in March 2025