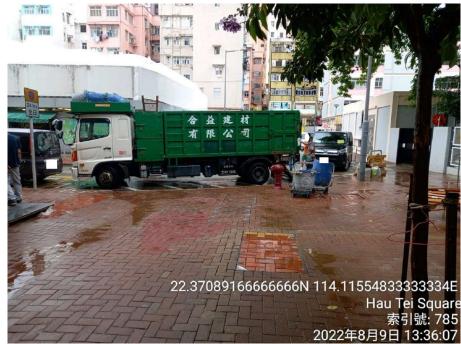

Removed from the list of hygiene black spots in March 2025

| Serial no.   | BS-000641                                                  |
|--------------|------------------------------------------------------------|
| District     | Tsuen Wan                                                  |
| Address      | Hau Tei Square near Lady Trench General Out-Patient Clinic |
| Key issue(s) | Disposal of construction waste                             |