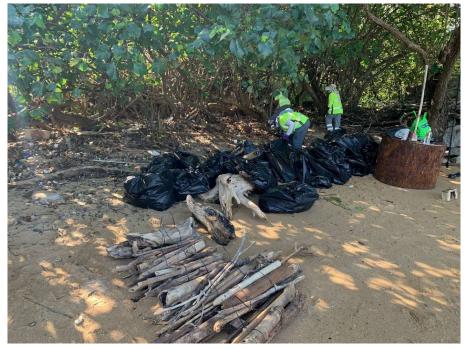

| Serial no.   | BS-000628         |
|--------------|-------------------|
| District     | Tsuen Wan         |
| Address      | Pak Wan, Ma Wan   |
| Key issue(s) | Refuse on beaches |

Removed from the list of hygiene black spots in March 2025