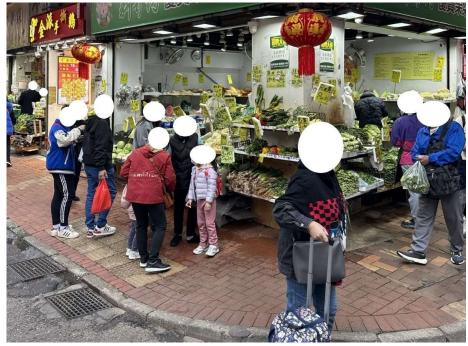

| Serial no.   | BS-000644                        |
|--------------|----------------------------------|
| District     | Tsuen Wan                        |
| Address      | Vicinity of Yeung Uk Road Market |
| Key issue(s) | Shop front extension             |