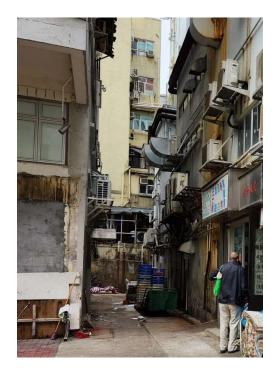

Removed from the list of hygiene black spots in March 2025

| Serial no.   | BS-000637                                                                        |
|--------------|----------------------------------------------------------------------------------|
| District     | Tsuen Wan                                                                        |
| Address      | Rear lane of Yi Pei Square Mansion (2-8 Yi Pei Square) and Kwong Fat<br>Buidling |
| Key issue(s) | Environmental hygiene problem                                                    |