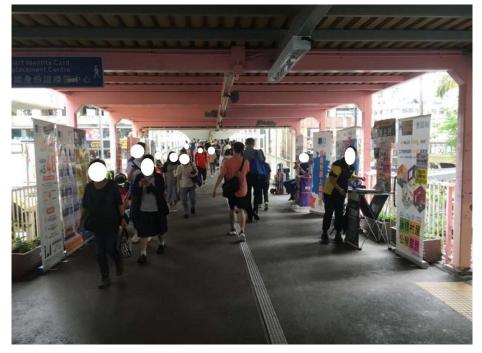

# After (Photo(s) taken in February 2025)

| Serial no.   | BS-000649                                                       |
|--------------|-----------------------------------------------------------------|
| District     | Tsuen Wan                                                       |
| Address      | Footbridge connecting Chung On Street and MTR Tsuen Wan Station |
| Key issue(s) | Roadside business promotion booths and illegal display of bills |