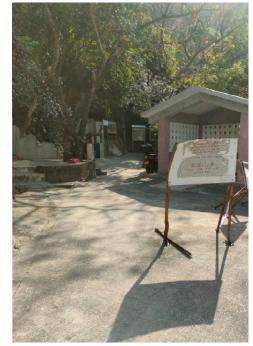

# After (Photo(s) taken in February 2025)

| Serial no.   | BS-000635                               |
|--------------|-----------------------------------------|
| District     | Tsuen Wan                               |
| Address      | Entrance of Sham Tseng Temporary Market |
| Key issue(s) | Environmental hygiene problem           |

Removed from the list of hygiene black spots in March 2025

| Serial no.   | BS-000637                                                                        |
|--------------|----------------------------------------------------------------------------------|
| District     | Tsuen Wan                                                                        |
| Address      | Rear lane of Yi Pei Square Mansion (2-8 Yi Pei Square) and Kwong Fat<br>Buidling |
| Key issue(s) | Environmental hygiene problem                                                    |