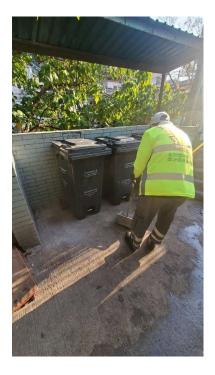

## After (Photo(s) taken in February 2025)

| Serial no.   | BS-000633                                                      |
|--------------|----------------------------------------------------------------|
| District     | Tsuen Wan                                                      |
| Address      | Rear lanes of 53, 54, 55 and 63, 62, 61, 60 Sham Tseng Village |
| Key issue(s) | Rodent infestation                                             |