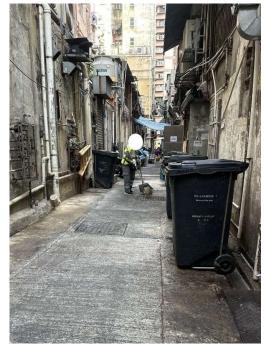

Removed from the list of hygiene black spots in March 2025

| Serial no.   | BS-000634                                            |
|--------------|------------------------------------------------------|
| District     | Tsuen Wan                                            |
| Address      | Refuse collection point near 80 Sham Tseng Kau Tsuen |
| Key issue(s) | Environmental hygiene problem                        |