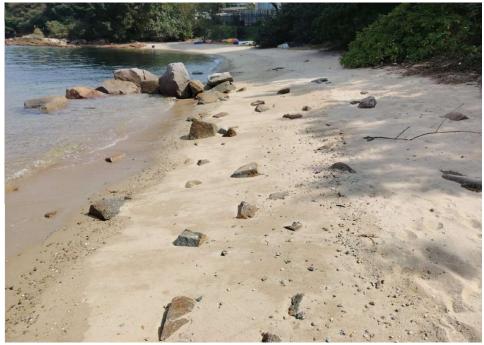

## After (Photo(s) taken in February 2025)

| Serial no.   | BS-000630                                                                                  |
|--------------|--------------------------------------------------------------------------------------------|
| District     | Tsuen Wan                                                                                  |
| Address      | Beaches at 12 1/2 milestone, Castle Peak Road - Sham Tseng and 14 milestone (Dragon Beach) |
| Key issue(s) | Marine refuse at foreshore waters                                                          |
| _            |                                                                                            |

Removed from the list of hygiene black spots in March 2025

| Serial no.   | BS-000631                           |
|--------------|-------------------------------------|
| District     | Tsuen Wan                           |
| Address      | Entrance of Sham Tseng East Village |
| Key issue(s) | Environmental hygiene problem       |