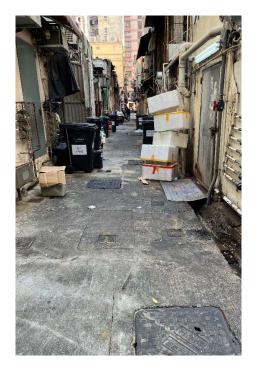

Removed from the list of hygiene black spots in March 2025

| Serial no.   | BS-000634                                            |
|--------------|------------------------------------------------------|
| District     | Tsuen Wan                                            |
| Address      | Refuse collection point near 80 Sham Tseng Kau Tsuen |
| Key issue(s) | Environmental hygiene problem                        |