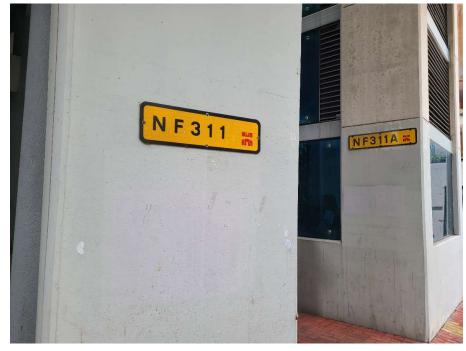

# After (Photo(s) taken in February 2025)

| Serial no.   | BS-000639                                                         |
|--------------|-------------------------------------------------------------------|
| District     | Tsuen Wan                                                         |
| Address      | Footbridge (NF311) across Castle Peak Road (near Chung On Street) |
| Key issue(s) | Graffiti                                                          |