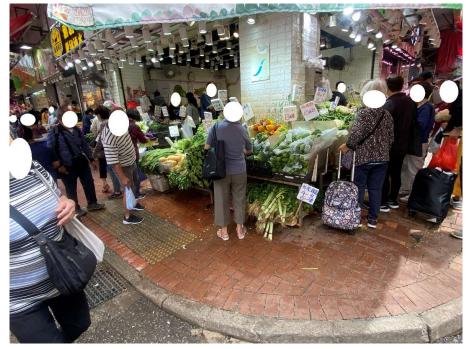

| Serial no.   | BS-000644                        |
|--------------|----------------------------------|
| District     | Tsuen Wan                        |
| Address      | Vicinity of Yeung Uk Road Market |
| Key issue(s) | Shop front extension             |