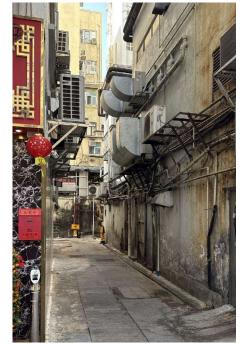

Removed from the list of hygiene black spots in March 2025

| Serial no.   | BS-000637                                                                        |
|--------------|----------------------------------------------------------------------------------|
| District     | Tsuen Wan                                                                        |
| Address      | Rear lane of Yi Pei Square Mansion (2-8 Yi Pei Square) and Kwong Fat<br>Buidling |
| Key issue(s) | Environmental hygiene problem                                                    |