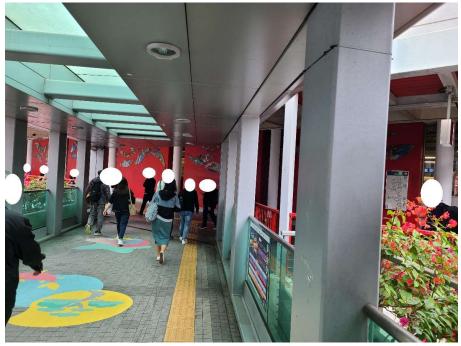

# After (Photo(s) taken in February 2025)

| Serial no.   | BS-000639                                                         |
|--------------|-------------------------------------------------------------------|
| District     | Tsuen Wan                                                         |
| Address      | Footbridge (NF311) across Castle Peak Road (near Chung On Street) |
| Key issue(s) | Graffiti                                                          |