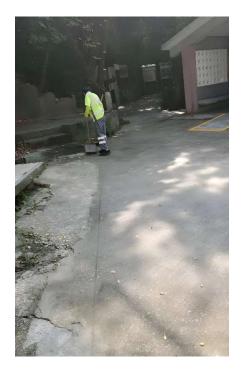

# After (Photo(s) taken in February 2025)

| Serial no.   | BS-000632                          |
|--------------|------------------------------------|
| District     | Tsuen Wan                          |
| Address      | Sham Tseng Refuse Collection Point |
| Key issue(s) | Rodent infestation                 |

Removed from the list of hygiene black spots in March 2025

| Serial no.   | BS-000634                                            |
|--------------|------------------------------------------------------|
| District     | Tsuen Wan                                            |
| Address      | Refuse collection point near 80 Sham Tseng Kau Tsuen |
| Key issue(s) | Environmental hygiene problem                        |