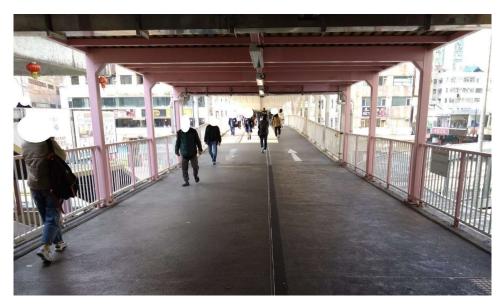

# After (Photo(s) taken in February 2025)

| Serial no.   | BS-000649                                                       |
|--------------|-----------------------------------------------------------------|
| District     | Tsuen Wan                                                       |
| Address      | Footbridge connecting Chung On Street and MTR Tsuen Wan Station |
| Key issue(s) | Roadside business promotion booths and illegal display of bills |