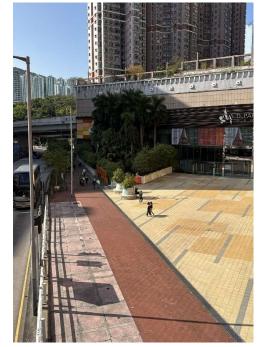

# After (Photo(s) taken in February 2025)

| Serial no.   | BS-000639                                                         |
|--------------|-------------------------------------------------------------------|
| District     | Tsuen Wan                                                         |
| Address      | Footbridge (NF311) across Castle Peak Road (near Chung On Street) |
| Key issue(s) | Graffiti                                                          |