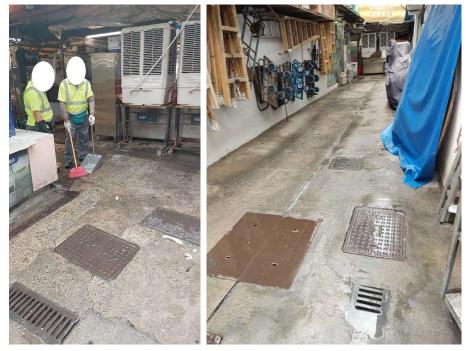

# After (Photo(s) taken in February 2025)

| Serial no.   | BS-000647                   |
|--------------|-----------------------------|
| District     | Tsuen Wan                   |
| Address      | Rear lane of Shiu Wo Street |
| Key issue(s) | Rear lane hygiene problem   |