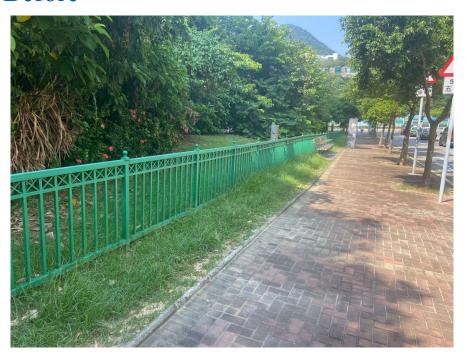

Removed from the list of hygiene black spots in March 2025

| Serial no.          | BS-000622                                     |
|---------------------|-----------------------------------------------|
| District            | Tai Po                                        |
| Address             | Railings on Tat Wan Road near Elegance Garden |
| <b>Key issue(s)</b> | Illegal parking of bicycles                   |