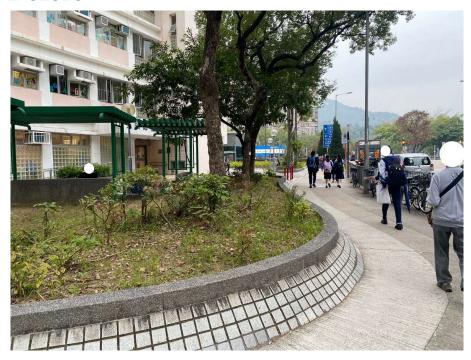

| Serial no.          | BS-000493                                                                           |
|---------------------|-------------------------------------------------------------------------------------|
| District            | Tai Po                                                                              |
| Address             | Lift towers (NS75A&NS75B) of Nam Wan Road pedestrian subway (near Plover Cove Road) |
| <b>Key issue(s)</b> | Graffiti                                                                            |

## After (Photo(s) taken in February 2025)

Removed from the list of hygiene black spots in March 2025

| Serial no.          | BS-000494                                                                                                      |
|---------------------|----------------------------------------------------------------------------------------------------------------|
| District            | Tai Po                                                                                                         |
| Address             | Vicinity of MTR Tai Po Market Station (incl. road facilities on Nam Wan Road, Nga Wan Road and Shan Tong Road) |
| <b>Key issue(s)</b> | Graffiti                                                                                                       |