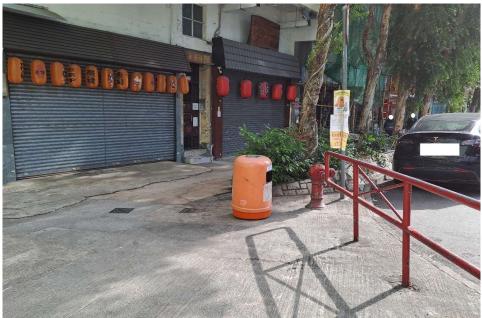

# After (Photo(s) taken in February 2025)

Removed from the list of hygiene black spots in March 2025

| Serial no.          | BS-000558                                  |
|---------------------|--------------------------------------------|
| District            | Tai Po                                     |
| Address             | Pedestrian crossing on On Tai Road, Tai Po |
| <b>Key issue(s)</b> | Environmental hygiene problem              |