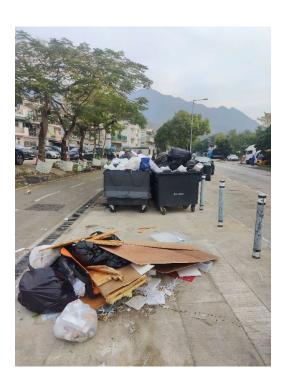

| Serial no.          | BS-000493                                                                           |
|---------------------|-------------------------------------------------------------------------------------|
| District            | Tai Po                                                                              |
| Address             | Lift towers (NS75A&NS75B) of Nam Wan Road pedestrian subway (near Plover Cove Road) |
| <b>Key issue(s)</b> | Graffiti                                                                            |

## After (Photo(s) taken in February 2025)

Removed from the list of hygiene black spots in March 2025

| Serial no.          | BS-000494                                                                                                      |
|---------------------|----------------------------------------------------------------------------------------------------------------|
| District            | Tai Po                                                                                                         |
| Address             | Vicinity of MTR Tai Po Market Station (incl. road facilities on Nam Wan Road, Nga Wan Road and Shan Tong Road) |
| <b>Key issue(s)</b> | Graffiti                                                                                                       |