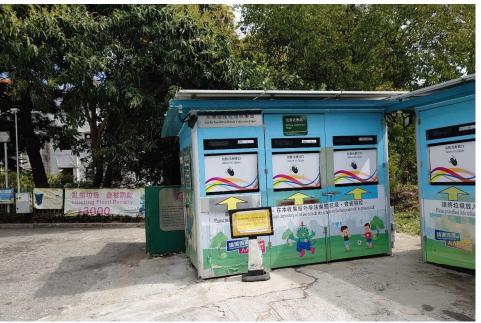

After (Photo(s) taken in February 2025)

Removed from the list of hygiene black spots in March 2025

| Serial no.          | BS-000626                                                  |
|---------------------|------------------------------------------------------------|
| District            | Tai Po                                                     |
| Address             | Po Heung Estate Refuse Collection Point, 1 Po Heung Street |
| <b>Key issue(s)</b> | Estate junk/refuse collection point                        |