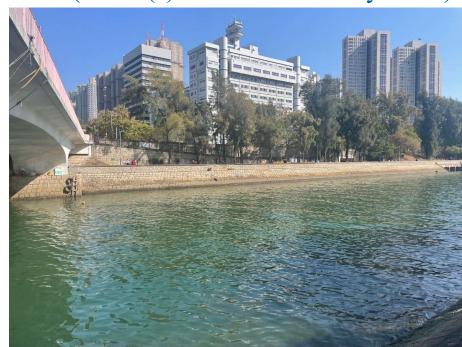

Removed from the list of hygiene black spots in March 2025

| Serial no.          | BS-000616                                                        |
|---------------------|------------------------------------------------------------------|
| District            | Tai Po                                                           |
| Address             | Underneath of Kwong Fuk Bridge (lamp post nos. LE3121 to EC0494) |
| <b>Key issue(s)</b> | Environmental hygiene at coastal areas                           |