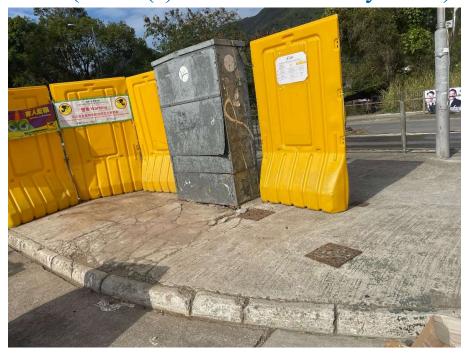

Removed from the list of hygiene black spots in March 2025

| Serial no.          | BS-000627                                                                          |
|---------------------|------------------------------------------------------------------------------------|
| District            | Tai Po                                                                             |
| Address             | Walkway from Jade Plaza to Tai Yuen Market and Tai Yuen Shopping<br>Centre, Tai Po |
| <b>Key issue(s)</b> | Shop front extension; Environmental hygiene problem                                |

Removed from the list of hygiene black spots in March 2025