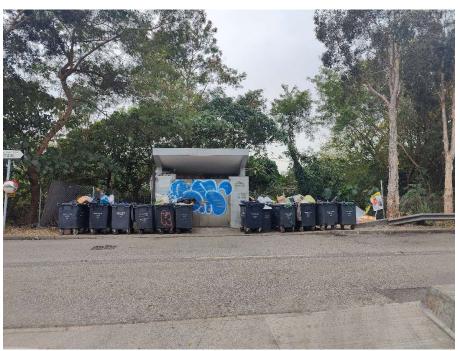

## After (Photo(s) taken in February 2025)

Removed from the list of hygiene black spots in March 2025

| Serial no.          | BS-000520                          |
|---------------------|------------------------------------|
| District            | Tai Po                             |
| Address             | Lo Tsz Tin Refuse Collection Point |
| <b>Key issue(s)</b> | Environmental hygiene problem      |