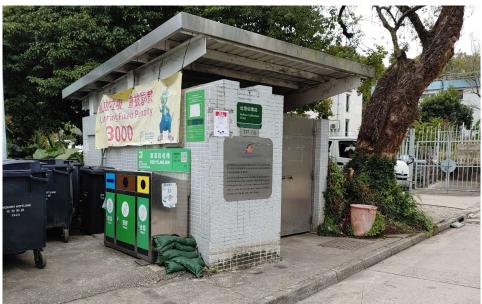

Removed from the list of hygiene black spots in March 2025

| Serial no.          | BS-000562                        |
|---------------------|----------------------------------|
| District            | Tai Po                           |
| Address             | Shui Wai Refuse Collection Point |
| <b>Key issue(s)</b> | Environmental hygiene problem    |