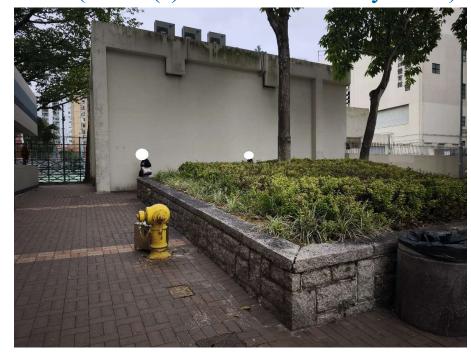

Removed from the list of hygiene black spots in March 2025

| Serial no.          | BS-000625                                                                                                                            |
|---------------------|--------------------------------------------------------------------------------------------------------------------------------------|
| District            | Tai Po                                                                                                                               |
| Address             | Pedestrain subway nos. NS153 and NS154 near Serenity Park and Tai Wo Neighbourhood Community Centre and their perimeter access roads |
| <b>Key issue(s)</b> | Illegal parking of bicycles                                                                                                          |