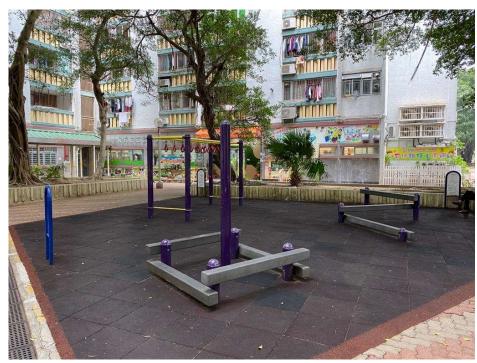

Removed from the list of hygiene black spots in March 2025

| Serial no.          | BS-000495                                                                                   |
|---------------------|---------------------------------------------------------------------------------------------|
| District            | Tai Po                                                                                      |
| Address             | Four Lanes (Tai Kwong Lane, Tai Wing Lane, Tai Ming Lane and Kwong Fuk Lane), Tai Po Market |
| <b>Key issue(s)</b> | Shop front extension                                                                        |