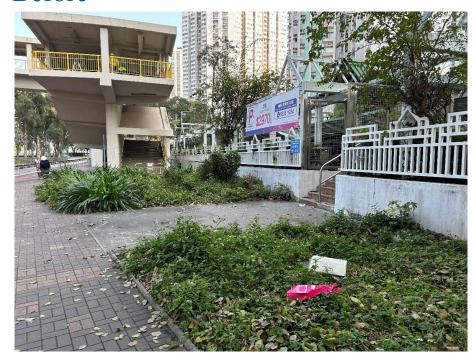

Removed from the list of hygiene black spots in March 2025

| Serial no.          | BS-000625                                                                                                                            |
|---------------------|--------------------------------------------------------------------------------------------------------------------------------------|
| District            | Tai Po                                                                                                                               |
| Address             | Pedestrain subway nos. NS153 and NS154 near Serenity Park and Tai Wo Neighbourhood Community Centre and their perimeter access roads |
| <b>Key issue(s)</b> | Illegal parking of bicycles                                                                                                          |