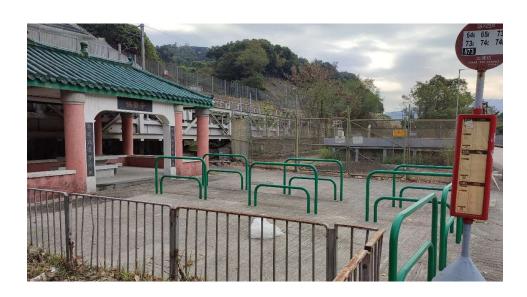

Removed from the list of hygiene black spots in March 2025

| Serial no.          | BS-000621                                                                                                                        |
|---------------------|----------------------------------------------------------------------------------------------------------------------------------|
| District            | Tai Po                                                                                                                           |
| Address             | Railings of pedestrain subway nos. NS142, NS142A, NS156 and NS157 near MTR Tai Po Market Station and railings of walkways nearby |
| <b>Key issue(s)</b> | Illegal parking of bicycles                                                                                                      |