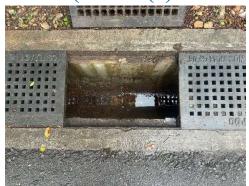

| Serial no.          | BS-000493                                                                           |
|---------------------|-------------------------------------------------------------------------------------|
| District            | Tai Po                                                                              |
| Address             | Lift towers (NS75A&NS75B) of Nam Wan Road pedestrian subway (near Plover Cove Road) |
| <b>Key issue(s)</b> | Graffiti                                                                            |

## After (Photo(s) taken in February 2025)

Removed from the list of hygiene black spots in March 2025

| Serial no.          | BS-000494                                                                                                      |
|---------------------|----------------------------------------------------------------------------------------------------------------|
| District            | Tai Po                                                                                                         |
| Address             | Vicinity of MTR Tai Po Market Station (incl. road facilities on Nam Wan Road, Nga Wan Road and Shan Tong Road) |
| <b>Key issue(s)</b> | Graffiti                                                                                                       |