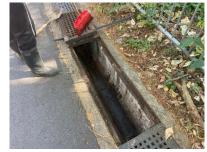

Removed from the list of hygiene black spots in March 2025

| Serial no.          | BS-000495                                                                                   |
|---------------------|---------------------------------------------------------------------------------------------|
| District            | Tai Po                                                                                      |
| Address             | Four Lanes (Tai Kwong Lane, Tai Wing Lane, Tai Ming Lane and Kwong Fuk Lane), Tai Po Market |
| <b>Key issue(s)</b> | Shop front extension                                                                        |