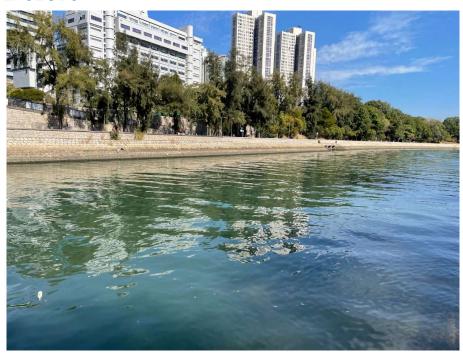

Removed from the list of hygiene black spots in March 2025

| Serial no.          | BS-000619                                                            |
|---------------------|----------------------------------------------------------------------|
| District            | Tai Po                                                               |
| Address             | Shoreline near Tolo Harbour Garden (lamp post nos. BE0433 to EA3943) |
| <b>Key issue(s)</b> | Environmental hygiene at coastal areas                               |