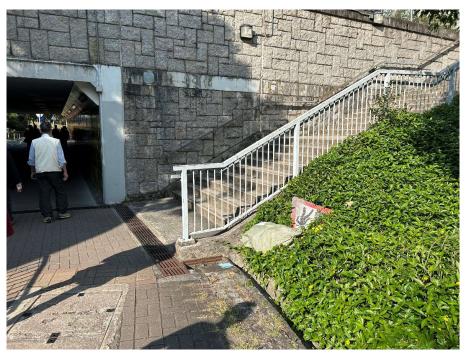

| Serial no.          | BS-000493                                                                           |
|---------------------|-------------------------------------------------------------------------------------|
| District            | Tai Po                                                                              |
| Address             | Lift towers (NS75A&NS75B) of Nam Wan Road pedestrian subway (near Plover Cove Road) |
| <b>Key issue(s)</b> | Graffiti                                                                            |

## After (Photo(s) taken in February 2025)

Removed from the list of hygiene black spots in March 2025

| Serial no.          | BS-000494                                                                                                      |
|---------------------|----------------------------------------------------------------------------------------------------------------|
| District            | Tai Po                                                                                                         |
| Address             | Vicinity of MTR Tai Po Market Station (incl. road facilities on Nam Wan Road, Nga Wan Road and Shan Tong Road) |
| <b>Key issue(s)</b> | Graffiti                                                                                                       |