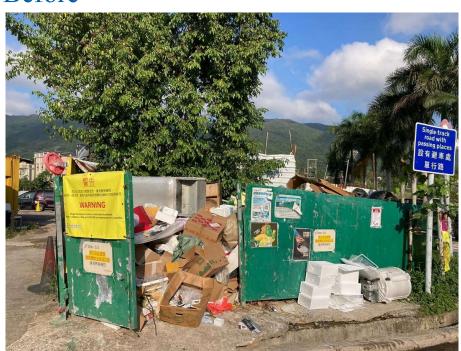

## After (Photo(s) taken in February 2025)

Removed from the list of hygiene black spots in March 2025

| Serial no.          | BS-000510                                                        |
|---------------------|------------------------------------------------------------------|
| District            | Tai Po                                                           |
| Address             | Walkway from Tap Mun New Fishmen's Village to burial ground site |
| <b>Key issue(s)</b> | Mosquito infestation                                             |