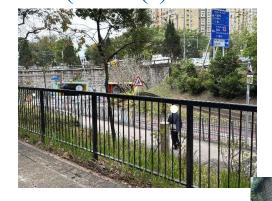

Removed from the list of hygiene black spots in March 2025

| Serial no.          | BS-000623                                    |
|---------------------|----------------------------------------------|
| District            | Tai Po                                       |
| Address             | Railings near Tai Wo Centre and Chui Wo Lane |
| <b>Key issue(s)</b> | Illegal parking of bicycles                  |

Removed from the list of hygiene black spots in March 2025

| Serial no.          | BS-000624                                                                                    |
|---------------------|----------------------------------------------------------------------------------------------|
| District            | Tai Po                                                                                       |
| Address             | Footbridge (NF191) connecting Fu Heng Estate and Tai Yuen Estate and railings nearby, Tai Po |
| <b>Key issue(s)</b> | Illegal parking of bicycles                                                                  |