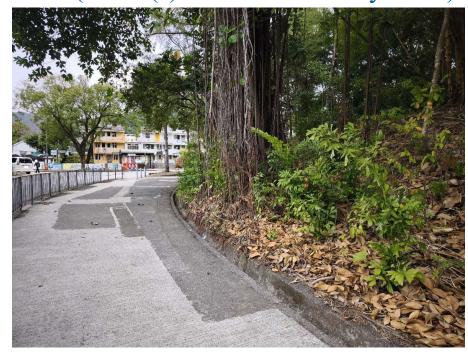

Removed from the list of hygiene black spots in March 2025

| Serial no.          | BS-000621                                                                                                                        |
|---------------------|----------------------------------------------------------------------------------------------------------------------------------|
| District            | Tai Po                                                                                                                           |
| Address             | Railings of pedestrain subway nos. NS142, NS142A, NS156 and NS157 near MTR Tai Po Market Station and railings of walkways nearby |
| <b>Key issue(s)</b> | Illegal parking of bicycles                                                                                                      |

Removed from the list of hygiene black spots in March 2025

| Serial no.          | BS-000622                                     |
|---------------------|-----------------------------------------------|
| District            | Tai Po                                        |
| Address             | Railings on Tat Wan Road near Elegance Garden |
| <b>Key issue(s)</b> | Illegal parking of bicycles                   |

Removed from the list of hygiene black spots in March 2025

| Serial no.          | BS-000623                                    |
|---------------------|----------------------------------------------|
| District            | Tai Po                                       |
| Address             | Railings near Tai Wo Centre and Chui Wo Lane |
| <b>Key issue(s)</b> | Illegal parking of bicycles                  |