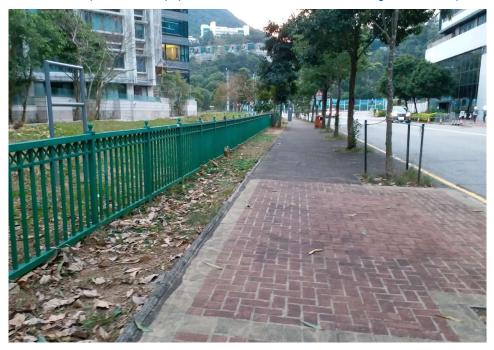

Removed from the list of hygiene black spots in March 2025

| Serial no.          | BS-000623                                    |
|---------------------|----------------------------------------------|
| District            | Tai Po                                       |
| Address             | Railings near Tai Wo Centre and Chui Wo Lane |
| <b>Key issue(s)</b> | Illegal parking of bicycles                  |