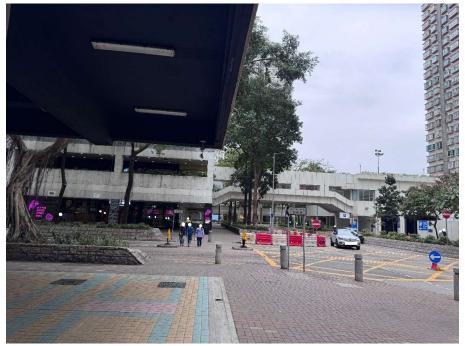

Removed from the list of hygiene black spots in March 2025

| Serial no.          | BS-000535                                                                            |
|---------------------|--------------------------------------------------------------------------------------|
| District            | Tai Po                                                                               |
| Address             | On Cheung Road near Tai Po Civic Centre (adjacent to Fortune Plaza Carpark entrance) |
| <b>Key issue(s)</b> | Environmental hygiene problem                                                        |

Removed from the list of hygiene black spots in March 2025

| Serial no.          | BS-000537                                             |
|---------------------|-------------------------------------------------------|
| District            | Tai Po                                                |
| Address             | Walkway between Fortune Plaza and Tai Po Civic Centre |
| <b>Key issue(s)</b> | Environmental hygiene problem                         |