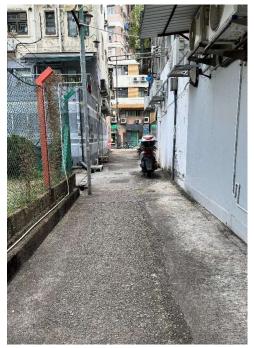

Removed from the list of hygiene black spots in March 2025

| Serial no.          | BS-000588                             |
|---------------------|---------------------------------------|
| District            | Tai Po                                |
| Address             | Kau Hui Chik Street and its rear lane |
| <b>Key issue(s)</b> | Environmental hygiene problem         |