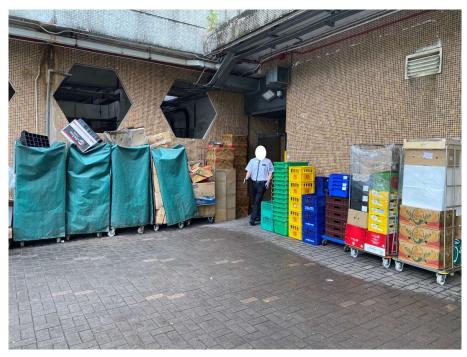

After (Photo(s) taken in February 2025)

Removed from the list of hygiene black spots in March 2025

| Serial no.          | BS-000626                                                  |
|---------------------|------------------------------------------------------------|
| District            | Tai Po                                                     |
| Address             | Po Heung Estate Refuse Collection Point, 1 Po Heung Street |
| <b>Key issue(s)</b> | Estate junk/refuse collection point                        |