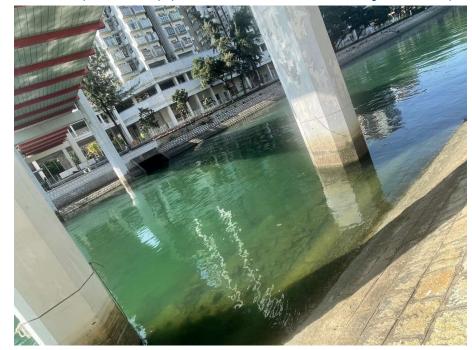

Removed from the list of hygiene black spots in March 2025

| Serial no.          | BS-000615                                                     |
|---------------------|---------------------------------------------------------------|
| District            | Tai Po                                                        |
| Address             | Underneath of Po Heung Bridge (lamp post nos. N6716 to N6718) |
| <b>Key issue(s)</b> | Environmental hygiene at coastal areas                        |