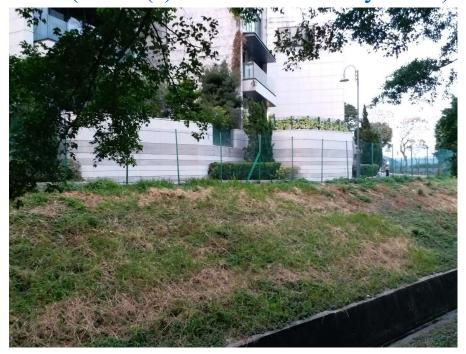

strict            | Tai Po                                        |
| Address             | Lane near Tap Mun Police Post, Sai Kung North |
| <b>Key issue(s)</b> | Mosquito infestation                          |





Removed from the list of hygiene black spots in March 2025

| Serial no.          | BS-000508                                                                     |
|---------------------|-------------------------------------------------------------------------------|
| District            | Tai Po                                                                        |
| Address             | Lawn between Providence Bay (Phase 1) and The Graces - Providence Bay, Tai Po |
| <b>Key issue(s)</b> | Mosquito infestation                                                          |





Removed from the list of hygiene black spots in March 2025

| Serial no.          | BS-000509                                                  |
|---------------------|------------------------------------------------------------|
| District            | Tai Po                                                     |
| Address             | Drainage channel adjacent to Cheung Muk Tau Village Office |
| <b>Key issue(s)</b> | Mosquito infestation                                       |





## After (Photo(s) taken in February 2025)





Removed from the list of hygiene black spots in March 2025

| Serial no.          | BS-000510                                                        |
|---------------------|------------------------------------------------------------------|
| District