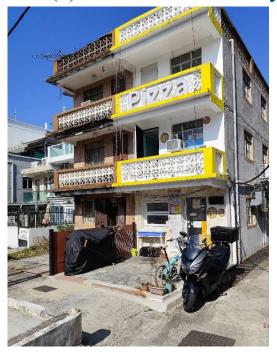

Removed from the list of hygiene black spots in March 2025

| Serial no.          | BS-000495                                                                                   |
|---------------------|---------------------------------------------------------------------------------------------|
| District            | Tai Po                                                                                      |
| Address             | Four Lanes (Tai Kwong Lane, Tai Wing Lane, Tai Ming Lane and Kwong Fuk Lane), Tai Po Market |
| <b>Key issue(s)</b> | Shop front extension                                                                        |