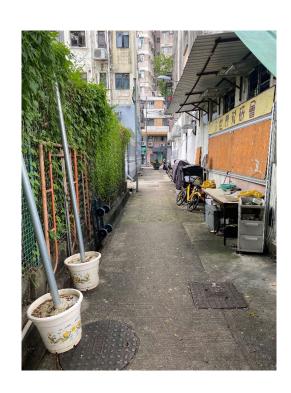

Removed from the list of hygiene black spots in March 2025

| Serial no.          | BS-000581                         |
|---------------------|-----------------------------------|
| District            | Tai Po                            |
| Address             | Rear lane of 13-39 Po Yick Street |
| <b>Key issue(s)</b> | Environmental hygiene problem     |

Removed from the list of hygiene black spots in March 2025

| Serial no.          | BS-000594                     |
|---------------------|-------------------------------|
| District            | Tai Po                        |
| Address             | 11-13 Po Yick Street          |
| <b>Key issue(s)</b> | Environmental hygiene problem |