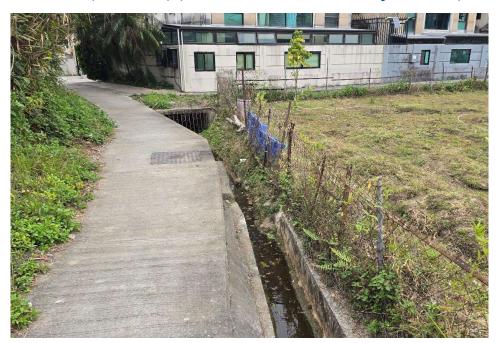

Removed from the list of hygiene black spots in March 2025

| Serial no.          | BS-000500                              |
|---------------------|----------------------------------------|
| District            | Tai Po                                 |
| Address             | Large drainage channel at San Wai Tsai |
| <b>Key issue(s)</b> | Mosquito infestation                   |