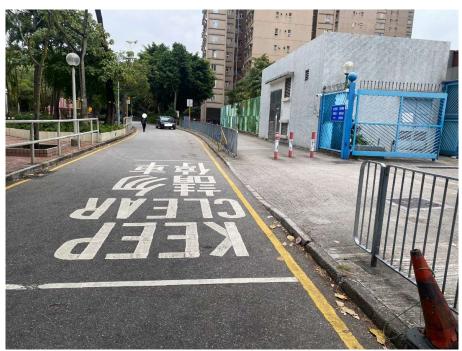

Removed from the list of hygiene black spots in March 2025

| Serial no.          | BS-000621                                                                                                                        |
|---------------------|----------------------------------------------------------------------------------------------------------------------------------|
| District            | Tai Po                                                                                                                           |
| Address             | Railings of pedestrain subway nos. NS142, NS142A, NS156 and NS157 near MTR Tai Po Market Station and railings of walkways nearby |
| <b>Key issue(s)</b> | Illegal parking of bicycles                                                                                                      |