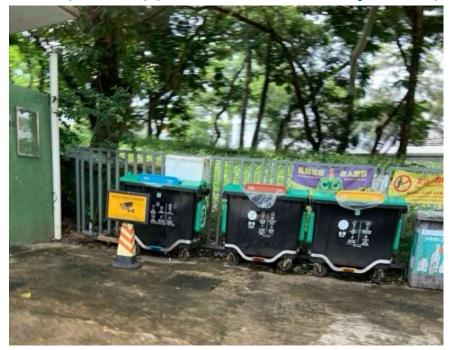

# After (Photo(s) taken in February 2025)

Removed from the list of hygiene black spots in March 2025

| Serial no.          | BS-000559                                     |
|---------------------|-----------------------------------------------|
| District            | Tai Po                                        |
| Address             | Brushes outside the entrance of Tai Wo Estate |
| <b>Key issue(s)</b> | Environmental hygiene problem                 |