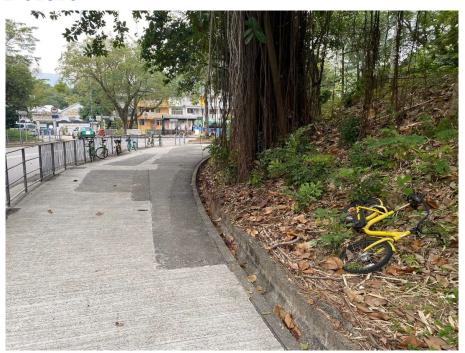

Removed from the list of hygiene black spots in March 2025

| Serial no.          | BS-000621                                                                                                                        |
|---------------------|----------------------------------------------------------------------------------------------------------------------------------|
| District            | Tai Po                                                                                                                           |
| Address             | Railings of pedestrain subway nos. NS142, NS142A, NS156 and NS157 near MTR Tai Po Market Station and railings of walkways nearby |
| <b>Key issue(s)</b> | Illegal parking of bicycles                                                                                                      |

Removed from the list of hygiene black spots in March 2025

| Serial no.          | BS-000622                                     |
|---------------------|-----------------------------------------------|
| District            | Tai Po                                        |
| Address             | Railings on Tat Wan Road near Elegance Garden |
| <b>Key issue(s)</b> | Illegal parking of bicycles                   |

Removed from the list of hygiene black spots in March 2025

| Serial no.          | BS-000623                                    |
|---------------------|----------------------------------------------|
| District            | Tai Po                                       |
| Address             | Railings near Tai Wo Centre and Chui Wo Lane |
| <b>Key issue(s)</b> | Illegal parking of bicycles                  |