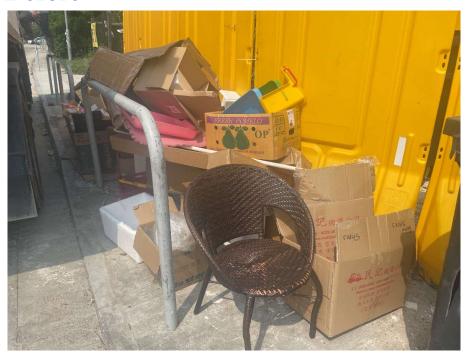

Removed from the list of hygiene black spots in March 2025

| Serial no.          | BS-000495                                                                                   |
|---------------------|---------------------------------------------------------------------------------------------|
| District            | Tai Po                                                                                      |
| Address             | Four Lanes (Tai Kwong Lane, Tai Wing Lane, Tai Ming Lane and Kwong Fuk Lane), Tai Po Market |
| <b>Key issue(s)</b> | Shop front extension                                                                        |