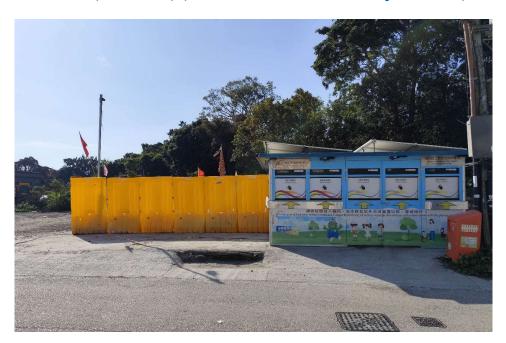

### After (Photo(s) taken in February 2025)

| Serial no.          | BS-000575                                             |
|---------------------|-------------------------------------------------------|
| District            | Tai Po                                                |
| Address             | Bin site on Ting Kok Road (around Po Sum Pai Village) |
| <b>Key issue(s)</b> | Environmental hygiene problem                         |