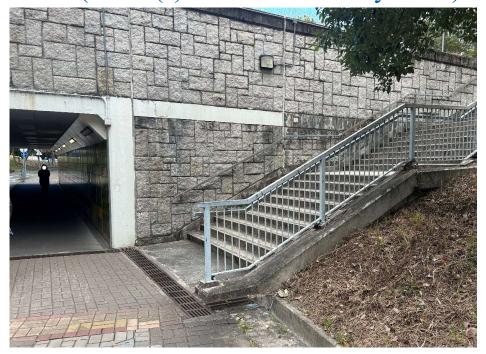

| Serial no.          | BS-000493                                                                           |
|---------------------|-------------------------------------------------------------------------------------|
| District            | Tai Po                                                                              |
| Address             | Lift towers (NS75A&NS75B) of Nam Wan Road pedestrian subway (near Plover Cove Road) |
| <b>Key issue(s)</b> | Graffiti                                                                            |

## After (Photo(s) taken in February 2025)

Removed from the list of hygiene black spots in March 2025

| Serial no.          | BS-000494                                                                                                      |
|---------------------|----------------------------------------------------------------------------------------------------------------|
| District            | Tai Po                                                                                                         |
| Address             | Vicinity of MTR Tai Po Market Station (incl. road facilities on Nam Wan Road, Nga Wan Road and Shan Tong Road) |
| <b>Key issue(s)</b> | Graffiti                                                                                                       |