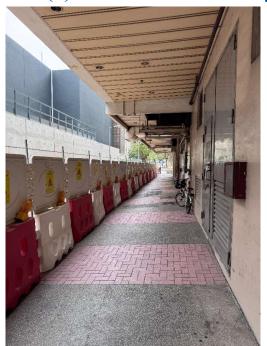

Removed from the list of hygiene black spots in March 2025

| Serial no.          | BS-000621                                                                                                                        |
|---------------------|----------------------------------------------------------------------------------------------------------------------------------|
| District            | Tai Po                                                                                                                           |
| Address             | Railings of pedestrain subway nos. NS142, NS142A, NS156 and NS157 near MTR Tai Po Market Station and railings of walkways nearby |
| <b>Key issue(s)</b> | Illegal parking of bicycles                                                                                                      |

Removed from the list of hygiene black spots in March 2025

| Serial no.          | BS-000622                                     |
|---------------------|-----------------------------------------------|
| District            | Tai Po                                        |
| Address             | Railings on Tat Wan Road near Elegance Garden |
| <b>Key issue(s)</b> | Illegal parking of bicycles                   |