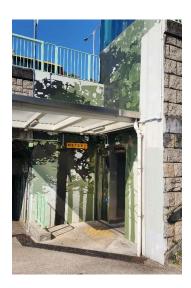

| Serial no.          | BS-000493                                                                           |
|---------------------|-------------------------------------------------------------------------------------|
| District            | Tai Po                                                                              |
| Address             | Lift towers (NS75A&NS75B) of Nam Wan Road pedestrian subway (near Plover Cove Road) |
| <b>Key issue(s)</b> | Graffiti                                                                            |

## After (Photo(s) taken in February 2025)

Removed from the list of hygiene black spots in March 2025

| Serial no.          | BS-000494                                                                                                      |
|---------------------|----------------------------------------------------------------------------------------------------------------|
| District            | Tai Po                                                                                                         |
| Address             | Vicinity of MTR Tai Po Market Station (incl. road facilities on Nam Wan Road, Nga Wan Road and Shan Tong Road) |
| <b>Key issue(s)</b> | Graffiti                                                                                                       |