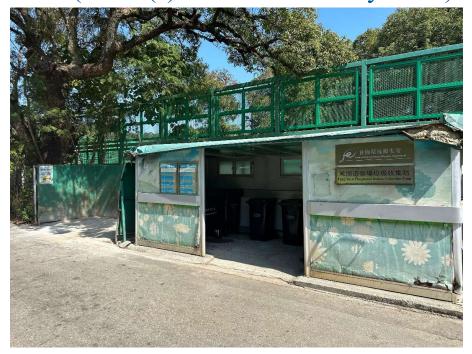

### After (Photo(s) taken in February 2025)

| Serial no.          | BS-000589                                                                   |
|---------------------|-----------------------------------------------------------------------------|
| District            | Tai Po                                                                      |
| Address             | Tai Po Tau Drive Refuse Collection Point (vicinity of lamp post no. EA7207) |
| <b>Key issue(s)</b> | Environmental hygiene problem                                               |