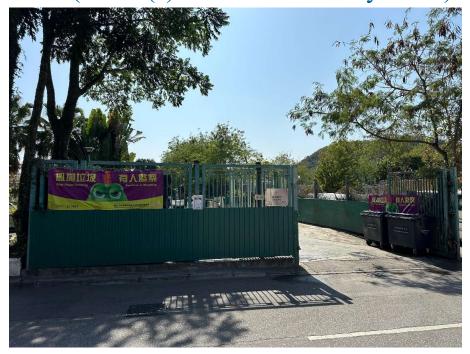

After (Photo(s) taken in February 2025)

Removed from the list of hygiene black spots in March 2025

| Serial no.          | BS-000605                              |
|---------------------|----------------------------------------|
| District            | Tai Po                                 |
| Address             | Yim Tin Tsai                           |
| <b>Key issue(s)</b> | Environmental hygiene at coastal areas |