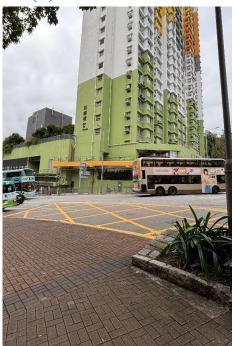

# After (Photo(s) taken in February 2025)

Removed from the list of hygiene black spots in March 2025

| Serial no.          | BS-000558                                  |
|---------------------|--------------------------------------------|
| District            | Tai Po                                     |
| Address             | Pedestrian crossing on On Tai Road, Tai Po |
| <b>Key issue(s)</b> | Environmental hygiene problem              |