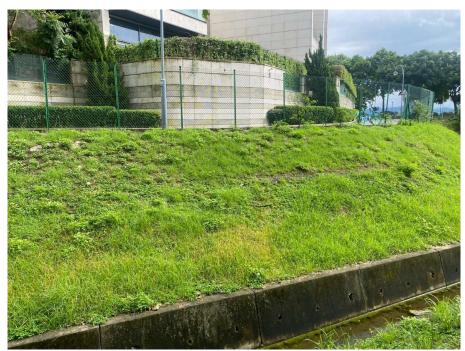

| Serial no.          | BS-000493                                                                           |
|---------------------|-------------------------------------------------------------------------------------|
| District            | Tai Po                                                                              |
| Address             | Lift towers (NS75A&NS75B) of Nam Wan Road pedestrian subway (near Plover Cove Road) |
| <b>Key issue(s)</b> | Graffiti                                                                            |