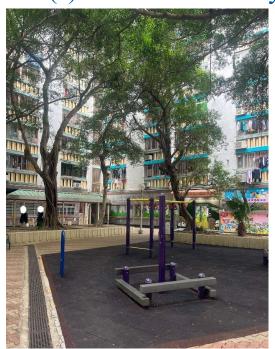

Removed from the list of hygiene black spots in March 2025

| Serial no.          | BS-000495                                                                                   |
|---------------------|---------------------------------------------------------------------------------------------|
| District            | Tai Po                                                                                      |
| Address             | Four Lanes (Tai Kwong Lane, Tai Wing Lane, Tai Ming Lane and Kwong Fuk Lane), Tai Po Market |
| <b>Key issue(s)</b> | Shop front extension                                                                        |