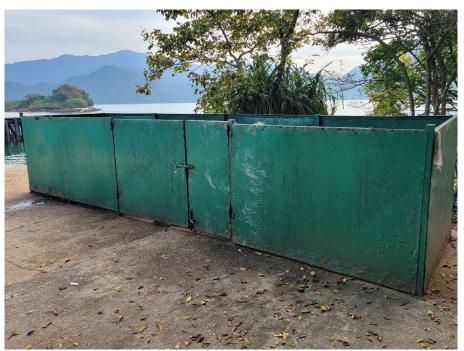

Removed from the list of hygiene black spots in March 2025

| Serial no.          | BS-000585                                 |
|---------------------|-------------------------------------------|
| District            | Tai Po                                    |
| Address             | Large refuse collection point at She Shan |
| <b>Key issue(s)</b> | Environmental hygiene problem             |