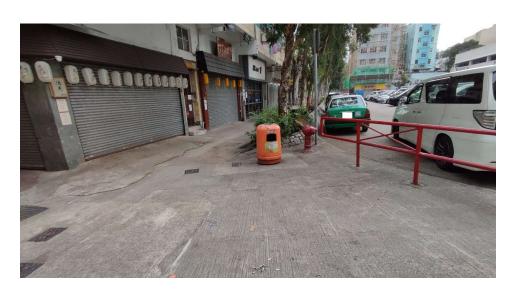

# After (Photo(s) taken in February 2025)

Removed from the list of hygiene black spots in March 2025

| Serial no.          | BS-000558                                  |
|---------------------|--------------------------------------------|
| District            | Tai Po                                     |
| Address             | Pedestrian crossing on On Tai Road, Tai Po |
| <b>Key issue(s)</b> | Environmental hygiene problem              |