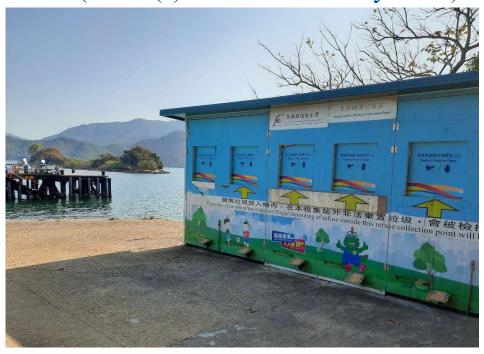

Removed from the list of hygiene black spots in March 2025

| Serial no.          | BS-000518                                 |
|---------------------|-------------------------------------------|
| District            | Tai Po                                    |
| Address             | Shuen Wan Temples Refuse Collection Point |
| <b>Key issue(s)</b> | Environmental hygiene problem             |