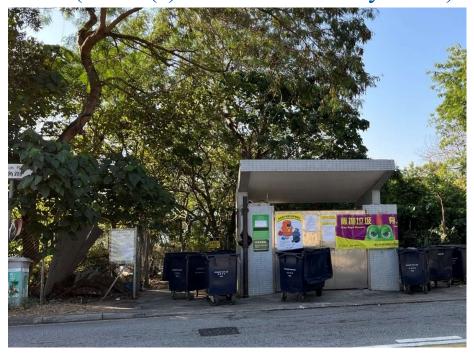

## After (Photo(s) taken in February 2025)

Removed from the list of hygiene black spots in March 2025

| Serial no.          | BS-000520                          |
|---------------------|------------------------------------|
| District            | Tai Po                             |
| Address             | Lo Tsz Tin Refuse Collection Point |
| <b>Key issue(s)</b> | Environmental hygiene problem      |