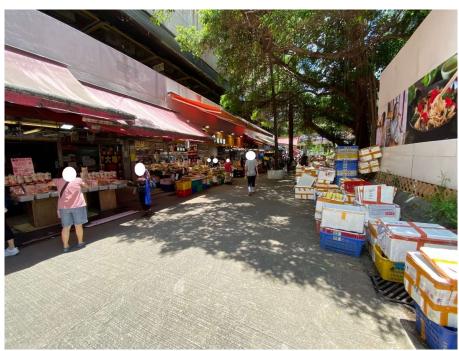

Removed from the list of hygiene black spots in March 2025

| Serial no.          | BS-000495                                                                                   |
|---------------------|---------------------------------------------------------------------------------------------|
| District            | Tai Po                                                                                      |
| Address             | Four Lanes (Tai Kwong Lane, Tai Wing Lane, Tai Ming Lane and Kwong Fuk Lane), Tai Po Market |
| <b>Key issue(s)</b> | Shop front extension                                                                        |

## After (Photo(s) taken in February 2025)

Removed from the list of hygiene black spots in March 2025

| Serial no.          | BS-000496                                      |
|---------------------|------------------------------------------------|
| District            | Tai Po                                         |
| Address             | Junction of Tung Fat Square and Luk Heung Lane |
| <b>Key issue(s)</b> | Environmental hygiene problem                  |