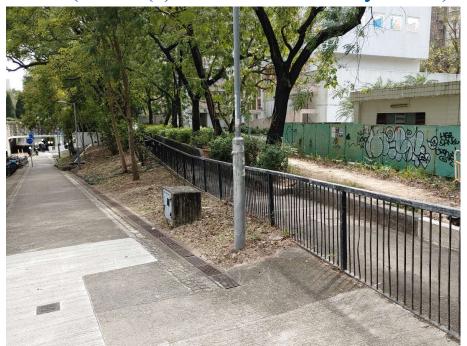

Removed from the list of hygiene black spots in March 2025

| Serial no.          | BS-000495                                                                                   |
|---------------------|---------------------------------------------------------------------------------------------|
| District            | Tai Po                                                                                      |
| Address             | Four Lanes (Tai Kwong Lane, Tai Wing Lane, Tai Ming Lane and Kwong Fuk Lane), Tai Po Market |
| <b>Key issue(s)</b> | Shop front extension                                                                        |

## After (Photo(s) taken in February 2025)

Removed from the list of hygiene black spots in March 2025

| Serial no.          | BS-000496                                      |
|---------------------|------------------------------------------------|
| District            | Tai Po                                         |
| Address             | Junction of Tung Fat Square and Luk Heung Lane |
| <b>Key issue(s)</b> | Environmental hygiene problem                  |