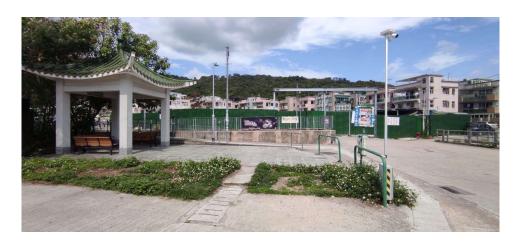

Removed from the list of hygiene black spots in March 2025

| Serial no.          | BS-000625                                                                                                                            |
|---------------------|--------------------------------------------------------------------------------------------------------------------------------------|
| District            | Tai Po                                                                                                                               |
| Address             | Pedestrain subway nos. NS153 and NS154 near Serenity Park and Tai Wo Neighbourhood Community Centre and their perimeter access roads |
| <b>Key issue(s)</b> | Illegal parking of bicycles                                                                                                          |