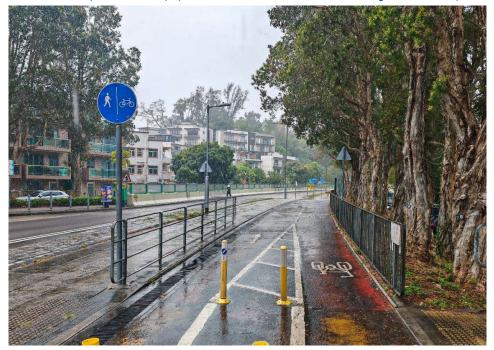

Removed from the list of hygiene black spots in March 2025

| Serial no.          | BS-000592                                                                       |
|---------------------|---------------------------------------------------------------------------------|
| District            | Tai Po                                                                          |
| Address             | Public cycle track adjacent to Providence Bay (lamp post nos. BE4320 to DE2420) |
| <b>Key issue(s)</b> | Environmental hygiene problem                                                   |