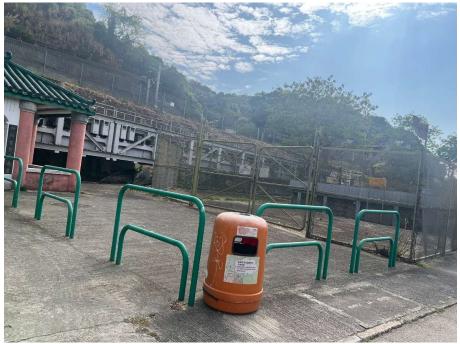

Removed from the list of hygiene black spots in March 2025

| Serial no.          | BS-000621                                                                                                                        |
|---------------------|----------------------------------------------------------------------------------------------------------------------------------|
| District            | Tai Po                                                                                                                           |
| Address             | Railings of pedestrain subway nos. NS142, NS142A, NS156 and NS157 near MTR Tai Po Market Station and railings of walkways nearby |
| <b>Key issue(s)</b> | Illegal parking of bicycles                                                                                                      |