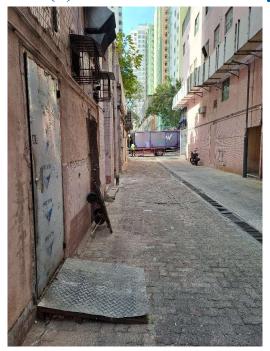

## After (Photo(s) taken in February 2025)

Removed from the list of hygiene black spots in March 2025

| Serial no.          | BS-000496                                      |
|---------------------|------------------------------------------------|
| District            | Tai Po                                         |
| Address             | Junction of Tung Fat Square and Luk Heung Lane |
| <b>Key issue(s)</b> | Environmental hygiene problem                  |