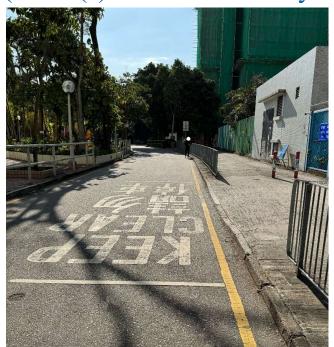

Removed from the list of hygiene black spots in March 2025

| Serial no.          | BS-000621                                                                                                                        |
|---------------------|----------------------------------------------------------------------------------------------------------------------------------|
| District            | Tai Po                                                                                                                           |
| Address             | Railings of pedestrain subway nos. NS142, NS142A, NS156 and NS157 near MTR Tai Po Market Station and railings of walkways nearby |
| <b>Key issue(s)</b> | Illegal parking of bicycles                                                                                                      |