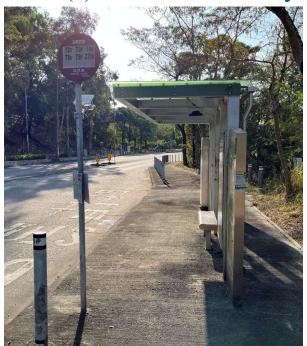

Removed from the list of hygiene black spots in March 2025

| Serial no.          | BS-000498                             |
|---------------------|---------------------------------------|
| District            | Tai Po                                |
| Address             | Bus stop at Shuen Wan Chim Uk Village |
| <b>Key issue(s)</b> | Mosquito infestation                  |