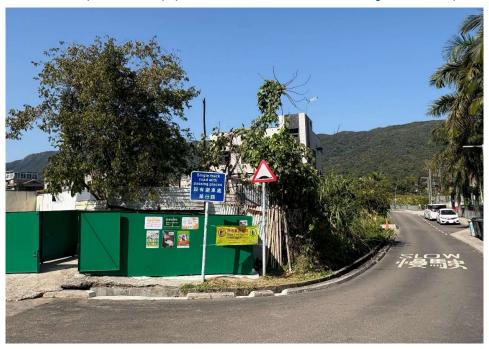

## After (Photo(s) taken in February 2025)

Removed from the list of hygiene black spots in March 2025

| Serial no.          | BS-000494                                                                                                      |
|---------------------|----------------------------------------------------------------------------------------------------------------|
| District            | Tai Po                                                                                                         |
| Address             | Vicinity of MTR Tai Po Market Station (incl. road facilities on Nam Wan Road, Nga Wan Road and Shan Tong Road) |
| <b>Key issue(s)</b> | Graffiti                                                                                                       |