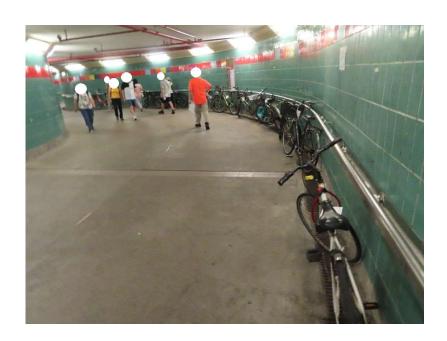

Removed from the list of hygiene black spots in March 2025

| Serial no.          | BS-000621                                                                                                                        |
|---------------------|----------------------------------------------------------------------------------------------------------------------------------|
| District            | Tai Po                                                                                                                           |
| Address             | Railings of pedestrain subway nos. NS142, NS142A, NS156 and NS157 near MTR Tai Po Market Station and railings of walkways nearby |
| <b>Key issue(s)</b> | Illegal parking of bicycles                                                                                                      |