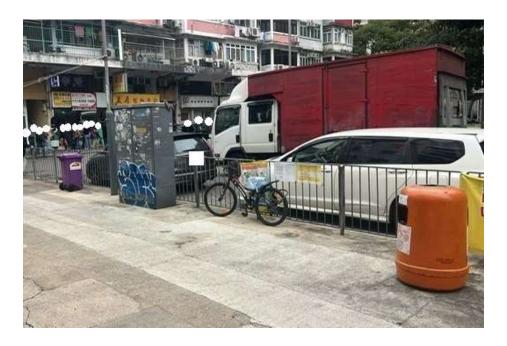

## After (Photo(s) taken in February 2025)

Removed from the list of hygiene black spots in March 2025

| Serial no.          | BS-000494                                                                                                      |
|---------------------|----------------------------------------------------------------------------------------------------------------|
| District            | Tai Po                                                                                                         |
| Address             | Vicinity of MTR Tai Po Market Station (incl. road facilities on Nam Wan Road, Nga Wan Road and Shan Tong Road) |
| <b>Key issue(s)</b> | Graffiti                                                                                                       |