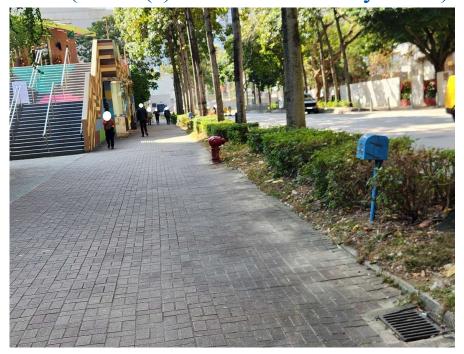

Removed from the list of hygiene black spots in March 2025

| Serial no.          | BS-000498                             |
|---------------------|---------------------------------------|
| District            | Tai Po                                |
| Address             | Bus stop at Shuen Wan Chim Uk Village |
| <b>Key issue(s)</b> | Mosquito infestation                  |