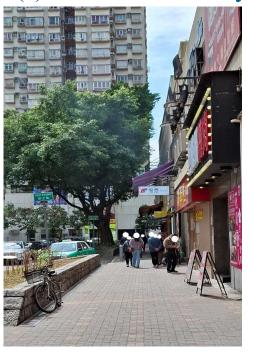

## After (Photo(s) taken in February 2025)

Removed from the list of hygiene black spots in March 2025

| Serial no.          | BS-000494                                                                                                      |
|---------------------|----------------------------------------------------------------------------------------------------------------|
| District            | Tai Po                                                                                                         |
| Address             | Vicinity of MTR Tai Po Market Station (incl. road facilities on Nam Wan Road, Nga Wan Road and Shan Tong Road) |
| <b>Key issue(s)</b> | Graffiti                                                                                                       |