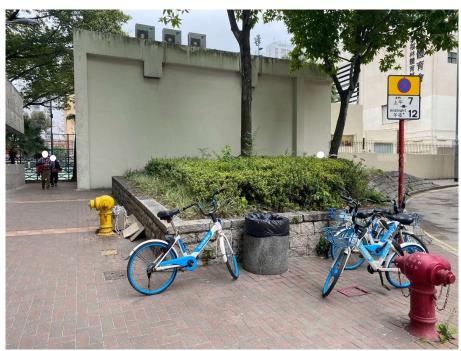

Removed from the list of hygiene black spots in March 2025

| Serial no.          | BS-000625                                                                                                                            |
|---------------------|--------------------------------------------------------------------------------------------------------------------------------------|
| District            | Tai Po                                                                                                                               |
| Address             | Pedestrain subway nos. NS153 and NS154 near Serenity Park and Tai Wo Neighbourhood Community Centre and their perimeter access roads |
| <b>Key issue(s)</b> | Illegal parking of bicycles                                                                                                          |