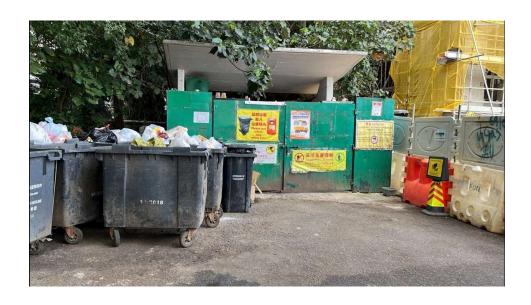

After (Photo(s) taken in February 2025)

Removed from the list of hygiene black spots in March 2025

| Serial no.          | BS-000626                                                  |
|---------------------|------------------------------------------------------------|
| District            | Tai Po                                                     |
| Address             | Po Heung Estate Refuse Collection Point, 1 Po Heung Street |
| <b>Key issue(s)</b> | Estate junk/refuse collection point                        |

Removed from the list of hygiene black spots in March 2025

| Serial no.          | BS-000627                                                                          |
|---------------------|------------------------------------------------------------------------------------|
| District            | Tai Po                                                                             |
| Address             | Walkway from Jade Plaza to Tai Yuen Market and Tai Yuen Shopping<br>Centre, Tai Po |
| <b>Key issue(s)</b> | Shop front extension; Environmental hygiene problem                                |