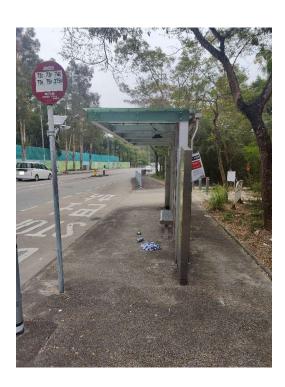

Removed from the list of hygiene black spots in March 2025

| Serial no.          | BS-000498                             |
|---------------------|---------------------------------------|
| District            | Tai Po                                |
| Address             | Bus stop at Shuen Wan Chim Uk Village |
| <b>Key issue(s)</b> | Mosquito infestation                  |