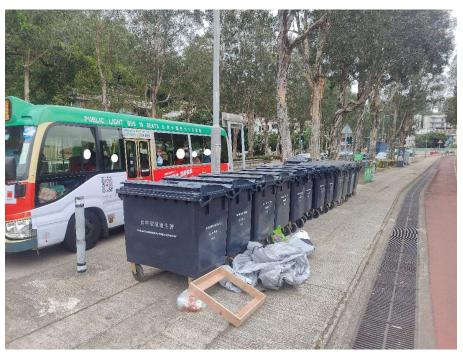

After (Photo(s) taken in February 2025)

Removed from the list of hygiene black spots in March 2025

| Serial no.          | BS-000626                                                  |
|---------------------|------------------------------------------------------------|
| District            | Tai Po                                                     |
| Address             | Po Heung Estate Refuse Collection Point, 1 Po Heung Street |
| <b>Key issue(s)</b> | Estate junk/refuse collection point                        |