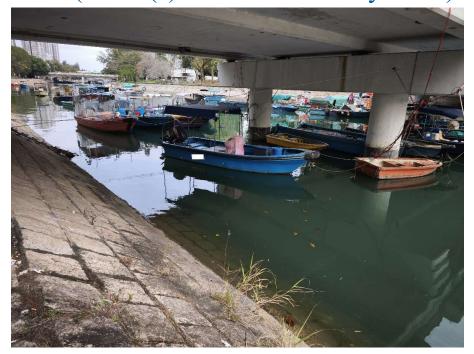

Removed from the list of hygiene black spots in March 2025

| Serial no.          | BS-000611                                                                 |
|---------------------|---------------------------------------------------------------------------|
| District            | Tai Po                                                                    |
| Address             | Section of Lam Tsuen River near Tung Cheong Street Community Hall, Tai Po |
| <b>Key issue(s)</b> | Environmental hygiene at coastal areas                                    |