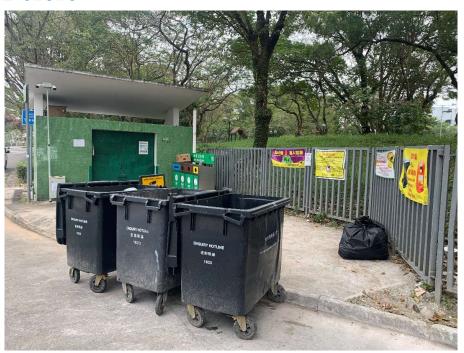

# After (Photo(s) taken in February 2025)

Removed from the list of hygiene black spots in March 2025

| Serial no.          | BS-000558                                  |
|---------------------|--------------------------------------------|
| District            | Tai Po                                     |
| Address             | Pedestrian crossing on On Tai Road, Tai Po |
| <b>Key issue(s)</b> | Environmental hygiene problem              |