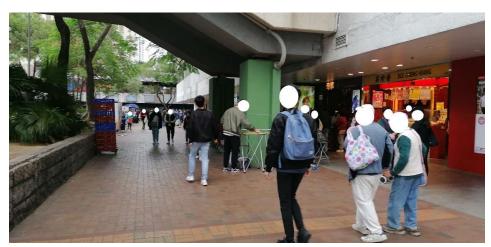

Removed from the list of hygiene black spots in March 2025

| Serial no.          | BS-000495                                                                                   |
|---------------------|---------------------------------------------------------------------------------------------|
| District            | Tai Po                                                                                      |
| Address             | Four Lanes (Tai Kwong Lane, Tai Wing Lane, Tai Ming Lane and Kwong Fuk Lane), Tai Po Market |
| <b>Key issue(s)</b> | Shop front extension                                                                        |