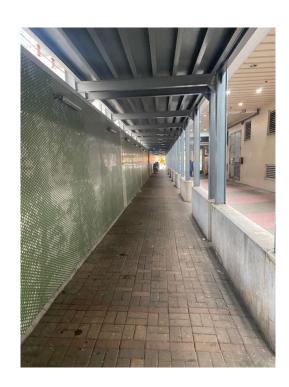

| Serial no.          | BS-000493                                                                           |
|---------------------|-------------------------------------------------------------------------------------|
| District            | Tai Po                                                                              |
| Address             | Lift towers (NS75A&NS75B) of Nam Wan Road pedestrian subway (near Plover Cove Road) |
| <b>Key issue(s)</b> | Graffiti                                                                            |

## After (Photo(s) taken in February 2025)

Removed from the list of hygiene black spots in March 2025

| Serial no.          | BS-000494                                                                                                      |
|---------------------|----------------------------------------------------------------------------------------------------------------|
| District            | Tai Po                                                                                                         |
| Address             | Vicinity of MTR Tai Po Market Station (incl. road facilities on Nam Wan Road, Nga Wan Road and Shan Tong Road) |
| <b>Key issue(s)</b> | Graffiti                                                                                                       |