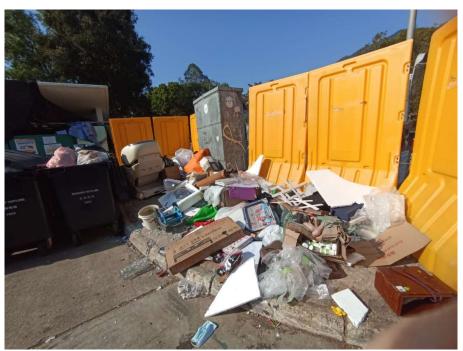

Removed from the list of hygiene black spots in March 2025

| Serial no.          | BS-000627                                                                          |
|---------------------|------------------------------------------------------------------------------------|
| District            | Tai Po                                                                             |
| Address             | Walkway from Jade Plaza to Tai Yuen Market and Tai Yuen Shopping<br>Centre, Tai Po |
| <b>Key issue(s)</b> | Shop front extension; Environmental hygiene problem                                |

Removed from the list of hygiene black spots in March 2025