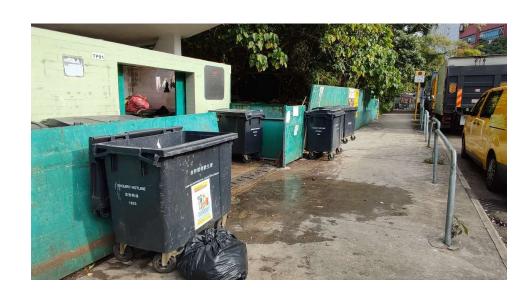

### After (Photo(s) taken in February 2025)

| Serial no.          | BS-000589                                                                   |
|---------------------|-----------------------------------------------------------------------------|
| District            | Tai Po                                                                      |
| Address             | Tai Po Tau Drive Refuse Collection Point (vicinity of lamp post no. EA7207) |
| <b>Key issue(s)</b> | Environmental hygiene problem                                               |