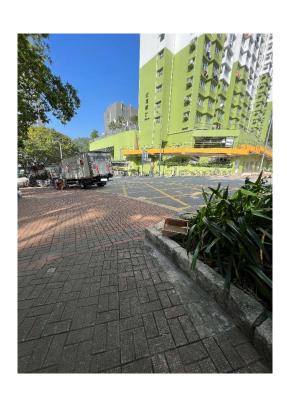

Removed from the list of hygiene black spots in March 2025

| Serial no.          | BS-000557                                           |
|---------------------|-----------------------------------------------------|
| District            | Tai Po                                              |
| Address             | Area outside G/F, Tai Po Plaza, On Tai Road, Tai Po |
| <b>Key issue(s)</b> | Environmental hygiene problem                       |

# After (Photo(s) taken in February 2025)

Removed from the list of hygiene black spots in March 2025

| Serial no.          | BS-000558                                  |
|---------------------|--------------------------------------------|
| District            | Tai Po                                     |
| Address             | Pedestrian crossing on On Tai Road, Tai Po |
| <b>Key issue(s)</b> | Environmental hygiene problem              |