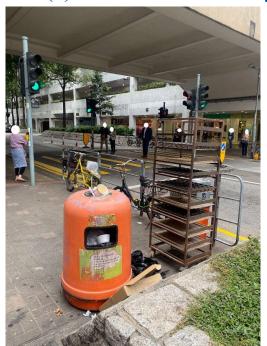

Removed from the list of hygiene black spots in March 2025

| Serial no.          | BS-000621                                                                                                                        |
|---------------------|----------------------------------------------------------------------------------------------------------------------------------|
| District            | Tai Po                                                                                                                           |
| Address             | Railings of pedestrain subway nos. NS142, NS142A, NS156 and NS157 near MTR Tai Po Market Station and railings of walkways nearby |
| <b>Key issue(s)</b> | Illegal parking of bicycles                                                                                                      |

Removed from the list of hygiene black spots in March 2025

| Serial no.          | BS-000622                                     |
|---------------------|-----------------------------------------------|
| District            | Tai Po                                        |
| Address             | Railings on Tat Wan Road near Elegance Garden |
| <b>Key issue(s)</b> | Illegal parking of bicycles                   |