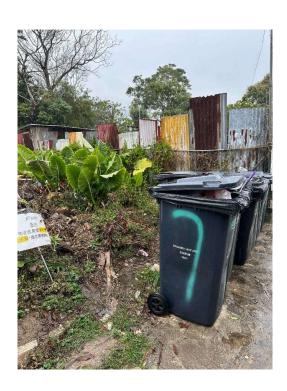

### After (Photo(s) taken in February 2025)

| Serial no.          | BS-000575                                             |
|---------------------|-------------------------------------------------------|
| District            | Tai Po                                                |
| Address             | Bin site on Ting Kok Road (around Po Sum Pai Village) |
| <b>Key issue(s)</b> | Environmental hygiene problem                         |