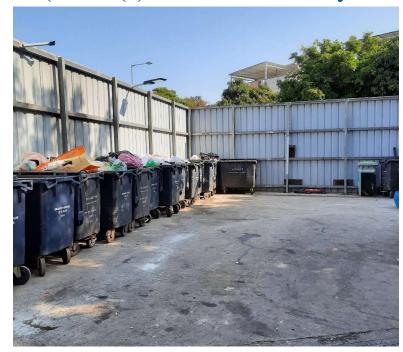

Removed from the list of hygiene black spots in March 2025

| Serial no.          | BS-000585                                 |
|---------------------|-------------------------------------------|
| District            | Tai Po                                    |
| Address             | Large refuse collection point at She Shan |
| <b>Key issue(s)</b> | Environmental hygiene problem             |