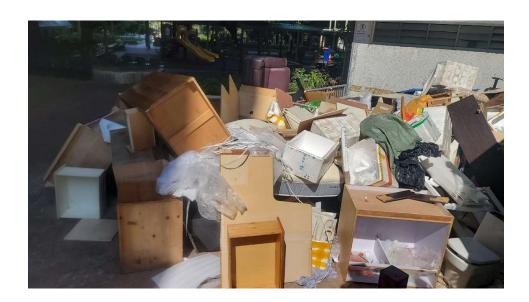

Removed from the list of hygiene black spots in March 2025

| Serial no.          | BS-000495                                                                                   |
|---------------------|---------------------------------------------------------------------------------------------|
| District            | Tai Po                                                                                      |
| Address             | Four Lanes (Tai Kwong Lane, Tai Wing Lane, Tai Ming Lane and Kwong Fuk Lane), Tai Po Market |
| <b>Key issue(s)</b> | Shop front extension                                                                        |

## After (Photo(s) taken in February 2025)

Removed from the list of hygiene black spots in March 2025

| Serial no.          | BS-000496                                      |
|---------------------|------------------------------------------------|
| District            | Tai Po                                         |
| Address             | Junction of Tung Fat Square and Luk Heung Lane |
| <b>Key issue(s)</b> | Environmental hygiene problem                  |