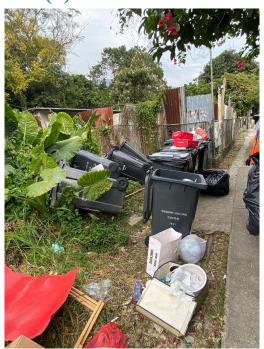

### After (Photo(s) taken in February 2025)

| Serial no.          | BS-000576                                                                  |
|---------------------|----------------------------------------------------------------------------|
| District            | Tai Po                                                                     |
| Address             | Area obliquely opposite to Shan Nam Road Refuse Collection Point, Shan Liu |
| <b>Key issue(s)</b> | Environmental hygiene problem                                              |