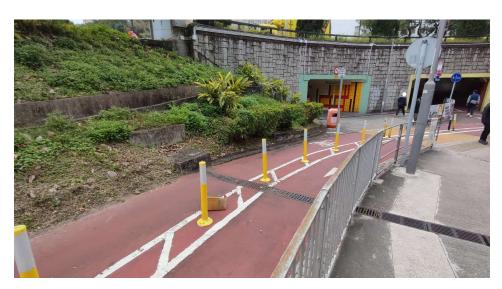

Removed from the list of hygiene black spots in March 2025

| Serial no.          | BS-000621                                                                                                                        |
|---------------------|----------------------------------------------------------------------------------------------------------------------------------|
| District            | Tai Po                                                                                                                           |
| Address             | Railings of pedestrain subway nos. NS142, NS142A, NS156 and NS157 near MTR Tai Po Market Station and railings of walkways nearby |
| <b>Key issue(s)</b> | Illegal parking of bicycles                                                                                                      |