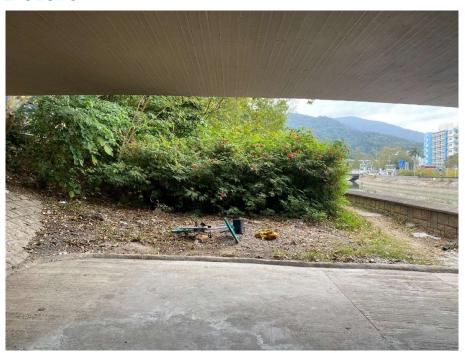

Removed from the list of hygiene black spots in March 2025

| Serial no.          | BS-000544                                                         |
|---------------------|-------------------------------------------------------------------|
| District            | Tai Po                                                            |
| Address             | Underneath of flyover across Lam Tsuen River near Kwong Chi House |
| <b>Key issue(s)</b> | Environmental hygiene problem                                     |