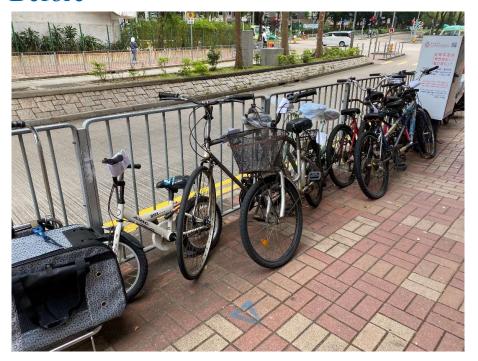

Removed from the list of hygiene black spots in March 2025

| Serial no.          | BS-000621                                                                                                                        |
|---------------------|----------------------------------------------------------------------------------------------------------------------------------|
| District            | Tai Po                                                                                                                           |
| Address             | Railings of pedestrain subway nos. NS142, NS142A, NS156 and NS157 near MTR Tai Po Market Station and railings of walkways nearby |
| <b>Key issue(s)</b> | Illegal parking of bicycles                                                                                                      |

Removed from the list of hygiene black spots in March 2025

| Serial no.          | BS-000622                                     |
|---------------------|-----------------------------------------------|
| District            | Tai Po                                        |
| Address             | Railings on Tat Wan Road near Elegance Garden |
| <b>Key issue(s)</b> | Illegal parking of bicycles                   |