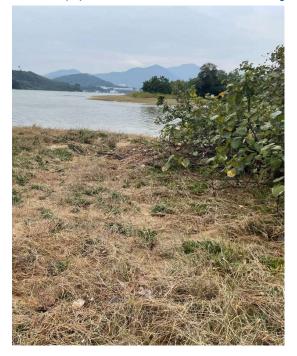

Removed from the list of hygiene black spots in March 2025

| Serial no.          | BS-000620                              |
|---------------------|----------------------------------------|
| District            | Tai Po                                 |
| Address             | Plover Cove Reservoir Dam, Tai Mei Tuk |
| <b>Key issue(s)</b> | Environmental hygiene at coastal areas |