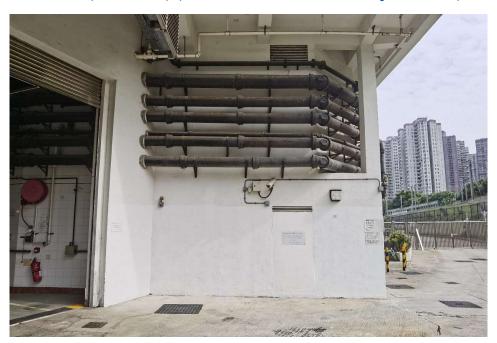

| Serial no.          | BS-000493                                                                           |
|---------------------|-------------------------------------------------------------------------------------|
| District            | Tai Po                                                                              |
| Address             | Lift towers (NS75A&NS75B) of Nam Wan Road pedestrian subway (near Plover Cove Road) |
| <b>Key issue(s)</b> | Graffiti                                                                            |

## After (Photo(s) taken in February 2025)

Removed from the list of hygiene black spots in March 2025

| Serial no.          | BS-000494                                                                                                      |
|---------------------|----------------------------------------------------------------------------------------------------------------|
| District            | Tai Po                                                                                                         |
| Address             | Vicinity of MTR Tai Po Market Station (incl. road facilities on Nam Wan Road, Nga Wan Road and Shan Tong Road) |
| <b>Key issue(s)</b> | Graffiti                                                                                                       |