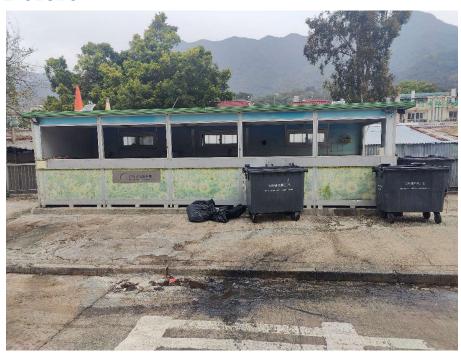

After (Photo(s) taken in February 2025)

Removed from the list of hygiene black spots in March 2025

| Serial no.          | BS-000626                                                  |
|---------------------|------------------------------------------------------------|
| District            | Tai Po                                                     |
| Address             | Po Heung Estate Refuse Collection Point, 1 Po Heung Street |
| <b>Key issue(s)</b> | Estate junk/refuse collection point                        |