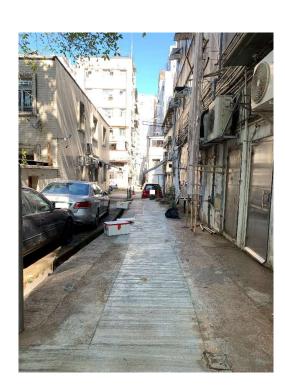

Removed from the list of hygiene black spots in March 2025

| Serial no.          | BS-000594                     |
|---------------------|-------------------------------|
| District            | Tai Po                        |
| Address             | 11-13 Po Yick Street          |
| <b>Key issue(s)</b> | Environmental hygiene problem |

### After (Photo(s) taken in February 2025)

| Serial no.          | BS-000595                                         |
|---------------------|---------------------------------------------------|
| District            | Tai Po                                            |
| Address             | Rear lane of Wing Cheung Building, Fu Shin Street |
| <b>Key issue(s)</b> | Environmental hygiene problem                     |