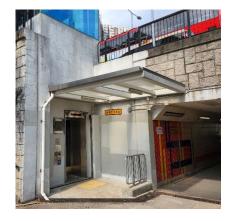

| Serial no.          | BS-000493                                                                           |
|---------------------|-------------------------------------------------------------------------------------|
| District            | Tai Po                                                                              |
| Address             | Lift towers (NS75A&NS75B) of Nam Wan Road pedestrian subway (near Plover Cove Road) |
| <b>Key issue(s)</b> | Graffiti                                                                            |

## After (Photo(s) taken in February 2025)

Removed from the list of hygiene black spots in March 2025

| Serial no.          | BS-000494                                                                                                      |
|---------------------|----------------------------------------------------------------------------------------------------------------|
| District            | Tai Po                                                                                                         |
| Address             | Vicinity of MTR Tai Po Market Station (incl. road facilities on Nam Wan Road, Nga Wan Road and Shan Tong Road) |
| <b>Key issue(s)</b> | Graffiti                                                                                                       |