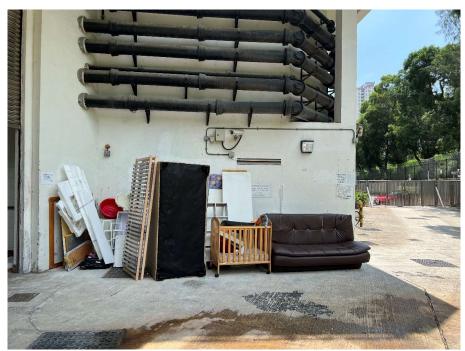

After (Photo(s) taken in February 2025)

Removed from the list of hygiene black spots in March 2025

| Serial no.          | BS-000626                                                  |
|---------------------|------------------------------------------------------------|
| District            | Tai Po                                                     |
| Address             | Po Heung Estate Refuse Collection Point, 1 Po Heung Street |
| <b>Key issue(s)</b> | Estate junk/refuse collection point                        |

Removed from the list of hygiene black spots in March 2025

| Serial no.          | BS-000627                                                                          |
|---------------------|------------------------------------------------------------------------------------|
| District            | Tai Po                                                                             |
| Address             | Walkway from Jade Plaza to Tai Yuen Market and Tai Yuen Shopping<br>Centre, Tai Po |
| <b>Key issue(s)</b> | Shop front extension; Environmental hygiene problem                                |