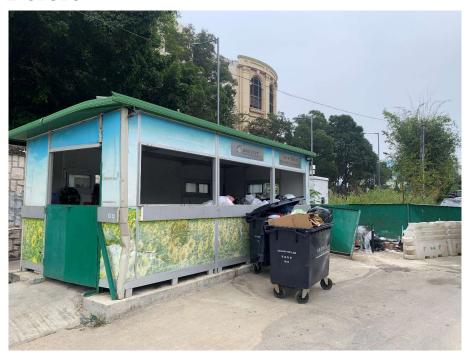

After (Photo(s) taken in February 2025)

Removed from the list of hygiene black spots in March 2025

| Serial no.          | BS-000626                                                  |
|---------------------|------------------------------------------------------------|
| District            | Tai Po                                                     |
| Address             | Po Heung Estate Refuse Collection Point, 1 Po Heung Street |
| <b>Key issue(s)</b> | Estate junk/refuse collection point                        |