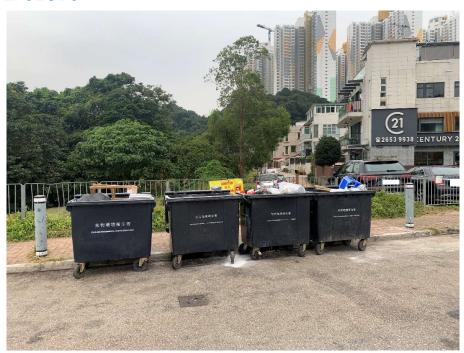

## After (Photo(s) taken in February 2025)

Removed from the list of hygiene black spots in March 2025

| Serial no.          | BS-000520                          |
|---------------------|------------------------------------|
| District            | Tai Po                             |
| Address             | Lo Tsz Tin Refuse Collection Point |
| <b>Key issue(s)</b> | Environmental hygiene problem      |