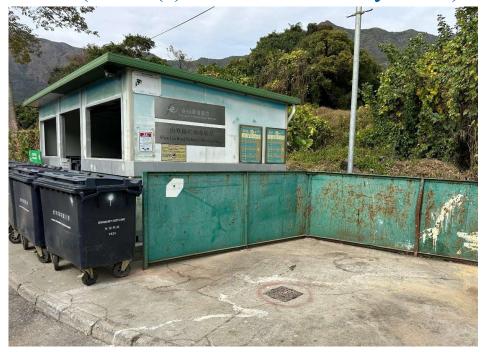

Removed from the list of hygiene black spots in March 2025

| Serial no.          | BS-000518                                 |
|---------------------|-------------------------------------------|
| District            | Tai Po                                    |
| Address             | Shuen Wan Temples Refuse Collection Point |
| <b>Key issue(s)</b> | Environmental hygiene problem             |