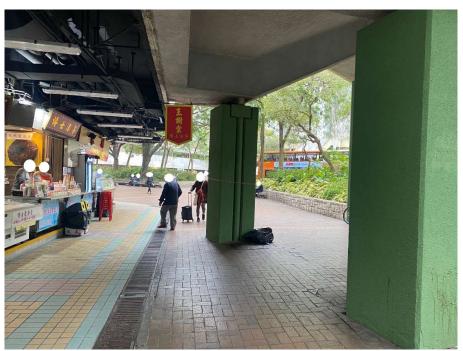

Removed from the list of hygiene black spots in March 2025

| Serial no.          | BS-000627                                                                          |
|---------------------|------------------------------------------------------------------------------------|
| District            | Tai Po                                                                             |
| Address             | Walkway from Jade Plaza to Tai Yuen Market and Tai Yuen Shopping<br>Centre, Tai Po |
| <b>Key issue(s)</b> | Shop front extension; Environmental hygiene problem                                |