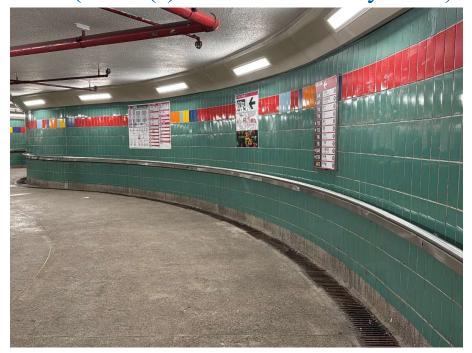

Removed from the list of hygiene black spots in March 2025

| Serial no.          | BS-000621                                                                                                                        |
|---------------------|----------------------------------------------------------------------------------------------------------------------------------|
| District            | Tai Po                                                                                                                           |
| Address             | Railings of pedestrain subway nos. NS142, NS142A, NS156 and NS157 near MTR Tai Po Market Station and railings of walkways nearby |
| <b>Key issue(s)</b> | Illegal parking of bicycles                                                                                                      |