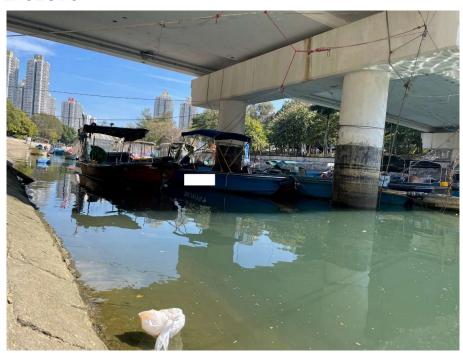

Removed from the list of hygiene black spots in March 2025

| Serial no.          | BS-000611                                                                 |
|---------------------|---------------------------------------------------------------------------|
| District            | Tai Po                                                                    |
| Address             | Section of Lam Tsuen River near Tung Cheong Street Community Hall, Tai Po |
| <b>Key issue(s)</b> | Environmental hygiene at coastal areas                                    |