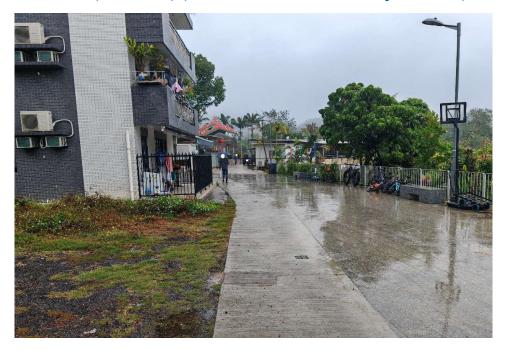

## After (Photo(s) taken in February 2025)

Removed from the list of hygiene black spots in March 2025

| Serial no.          | BS-000496                                      |
|---------------------|------------------------------------------------|
| District            | Tai Po                                         |
| Address             | Junction of Tung Fat Square and Luk Heung Lane |
| <b>Key issue(s)</b> | Environmental hygiene problem                  |