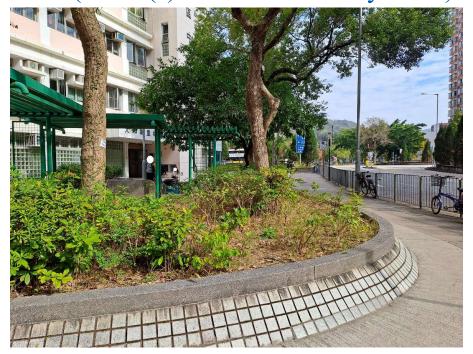

| Serial no.          | BS-000493                                                                           |
|---------------------|-------------------------------------------------------------------------------------|
| District            | Tai Po                                                                              |
| Address             | Lift towers (NS75A&NS75B) of Nam Wan Road pedestrian subway (near Plover Cove Road) |
| <b>Key issue(s)</b> | Graffiti                                                                            |

## After (Photo(s) taken in February 2025)

Removed from the list of hygiene black spots in March 2025

| Serial no.          | BS-000494                                                                                                      |
|---------------------|----------------------------------------------------------------------------------------------------------------|
| District            | Tai Po                                                                                                         |
| Address             | Vicinity of MTR Tai Po Market Station (incl. road facilities on Nam Wan Road, Nga Wan Road and Shan Tong Road) |
| <b>Key issue(s)</b> | Graffiti                                                                                                       |