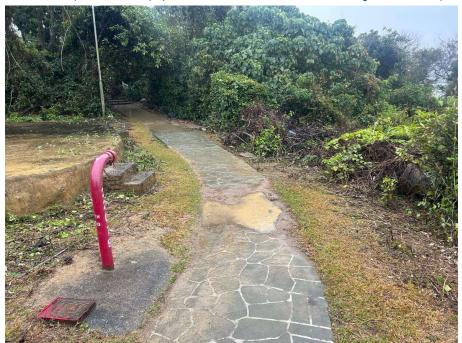

Removed from the list of hygiene black spots in March 2025

| Serial no.          | BS-000509                                                  |
|---------------------|------------------------------------------------------------|
| District            | Tai Po                                                     |
| Address             | Drainage channel adjacent to Cheung Muk Tau Village Office |
| <b>Key issue(s)</b> | Mosquito infestation                                       |

## After (Photo(s) taken in February 2025)

Removed from the list of hygiene black spots in March 2025

| Serial no.          | BS-000510                                                        |
|---------------------|------------------------------------------------------------------|
| District            | Tai Po                                                           |
| Address             | Walkway from Tap Mun New Fishmen's Village to burial ground site |
| <b>Key issue(s)</b> | Mosquito infestation                                             |