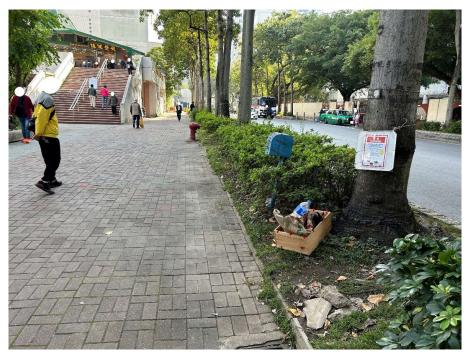

Removed from the list of hygiene black spots in March 2025

| Serial no.          | BS-000497                                                     |
|---------------------|---------------------------------------------------------------|
| District            | Tai Po                                                        |
| Address             | Walkway from Shuen Wan Li Uk Public Toilet to Ha Tei Ha Tsuen |
| <b>Key issue(s)</b> | Mosquito infestation                                          |