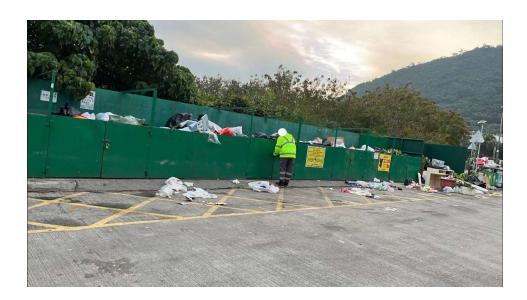

After (Photo(s) taken in February 2025)

Removed from the list of hygiene black spots in March 2025

| Serial no.          | BS-000626                                                  |
|---------------------|------------------------------------------------------------|
| District            | Tai Po                                                     |
| Address             | Po Heung Estate Refuse Collection Point, 1 Po Heung Street |
| <b>Key issue(s)</b> | Estate junk/refuse collection point                        |