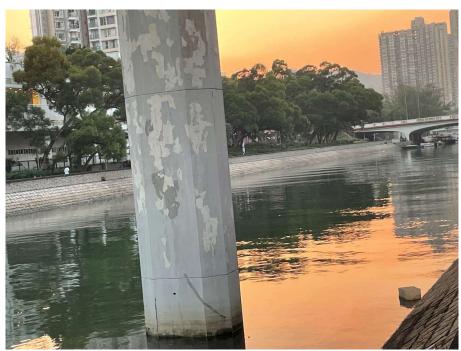

Removed from the list of hygiene black spots in March 2025

| Serial no.          | BS-000612                                                           |
|---------------------|---------------------------------------------------------------------|
| District            | Tai Po                                                              |
| Address             | Underneath of the footbridge adjacent to Kwong Nam Sitting-out Area |
| <b>Key issue(s)</b> | Environmental hygiene at coastal areas                              |