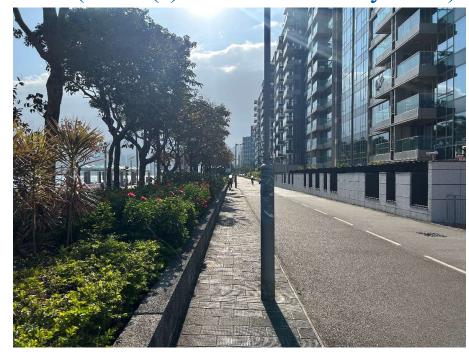

Removed from the list of hygiene black spots in March 2025

| Serial no.          | BS-000592                                                                       |
|---------------------|---------------------------------------------------------------------------------|
| District            | Tai Po                                                                          |
| Address             | Public cycle track adjacent to Providence Bay (lamp post nos. BE4320 to DE2420) |
| <b>Key issue(s)</b> | Environmental hygiene problem                                                   |