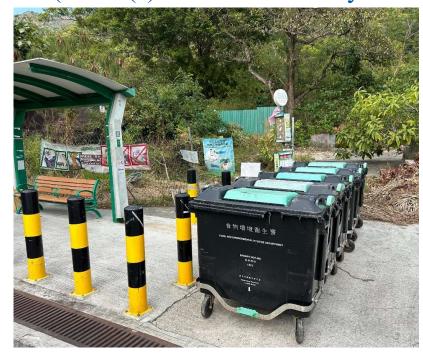

After (Photo(s) taken in February 2025)

Removed from the list of hygiene black spots in March 2025

| Serial no.          | BS-000626                                                  |
|---------------------|------------------------------------------------------------|
| District            | Tai Po                                                     |
| Address             | Po Heung Estate Refuse Collection Point, 1 Po Heung Street |
| <b>Key issue(s)</b> | Estate junk/refuse collection point                        |