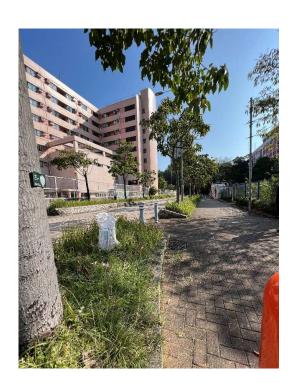

# After (Photo(s) taken in February 2025)

Removed from the list of hygiene black spots in March 2025

| Serial no.          | BS-000559                                     |
|---------------------|-----------------------------------------------|
| District            | Tai Po                                        |
| Address             | Brushes outside the entrance of Tai Wo Estate |
| <b>Key issue(s)</b> | Environmental hygiene problem                 |

Removed from the list of hygiene black spots in March 2025

| Serial no.   | BS-000560                                                                                                      |
|--------------|----------------------------------------------------------------------------------------------------------------|
| District     | Tai Po                                                                                                         |
| Address      | Area behind refuse collection point outside Tai Wo Neighbourhood<br>Community Centre (near pedestrian subway ) |
| Key issue(s) | Environmental hygiene problem                                                                                  |