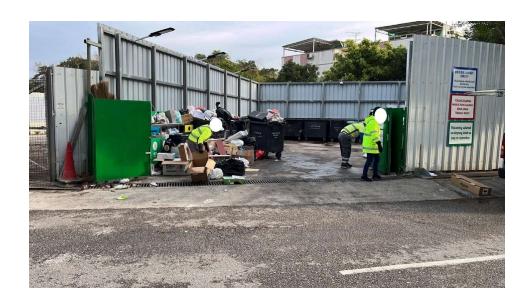

Removed from the list of hygiene black spots in March 2025

| Serial no.          | BS-000585                                 |
|---------------------|-------------------------------------------|
| District            | Tai Po                                    |
| Address             | Large refuse collection point at She Shan |
| <b>Key issue(s)</b> | Environmental hygiene problem             |