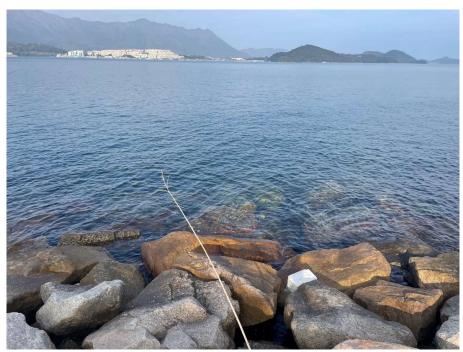

Removed from the list of hygiene black spots in March 2025

| Serial no.          | BS-000608                                |
|---------------------|------------------------------------------|
| District            | Tai Po                                   |
| Address             | Shoreline of Kei Ling Ha, Sai Kung North |
| <b>Key issue(s)</b> | Environmental hygiene at coastal areas   |