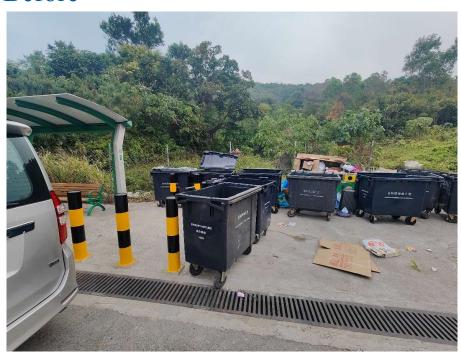

### After (Photo(s) taken in February 2025)

| Serial no.          | BS-000589                                                                   |
|---------------------|-----------------------------------------------------------------------------|
| District            | Tai Po                                                                      |
| Address             | Tai Po Tau Drive Refuse Collection Point (vicinity of lamp post no. EA7207) |
| <b>Key issue(s)</b> | Environmental hygiene problem                                               |