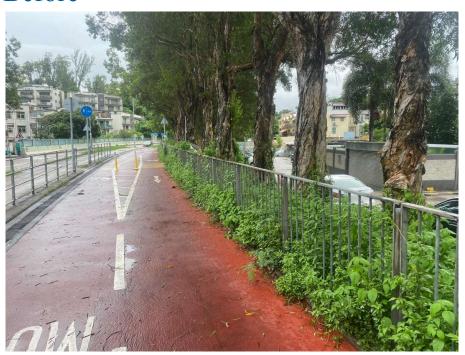

Removed from the list of hygiene black spots in March 2025

| Serial no.          | BS-000592                                                                       |
|---------------------|---------------------------------------------------------------------------------|
| District            | Tai Po                                                                          |
| Address             | Public cycle track adjacent to Providence Bay (lamp post nos. BE4320 to DE2420) |
| <b>Key issue(s)</b> | Environmental hygiene problem                                                   |