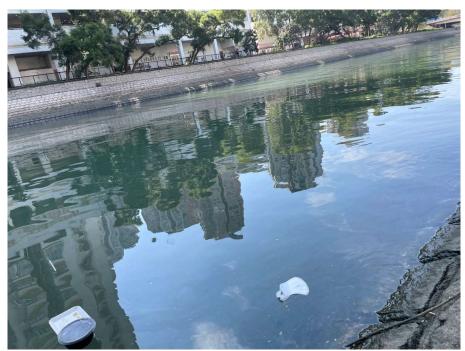

Removed from the list of hygiene black spots in March 2025

| Serial no.          | BS-000611                                                                 |
|---------------------|---------------------------------------------------------------------------|
| District            | Tai Po                                                                    |
| Address             | Section of Lam Tsuen River near Tung Cheong Street Community Hall, Tai Po |
| <b>Key issue(s)</b> | Environmental hygiene at coastal areas                                    |