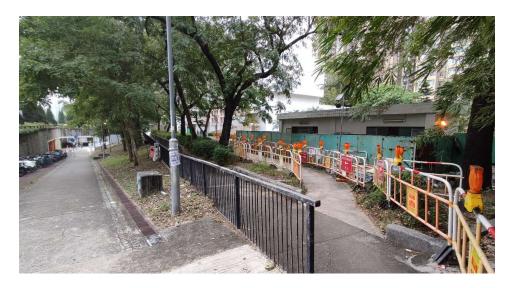

Removed from the list of hygiene black spots in March 2025

| Serial no.          | BS-000495                                                                                   |
|---------------------|---------------------------------------------------------------------------------------------|
| District            | Tai Po                                                                                      |
| Address             | Four Lanes (Tai Kwong Lane, Tai Wing Lane, Tai Ming Lane and Kwong Fuk Lane), Tai Po Market |
| <b>Key issue(s)</b> | Shop front extension                                                                        |

## After (Photo(s) taken in February 2025)

Removed from the list of hygiene black spots in March 2025

| Serial no.          | BS-000496                                      |
|---------------------|------------------------------------------------|
| District            | Tai Po                                         |
| Address             | Junction of Tung Fat Square and Luk Heung Lane |
| <b>Key issue(s)</b> | Environmental hygiene problem                  |