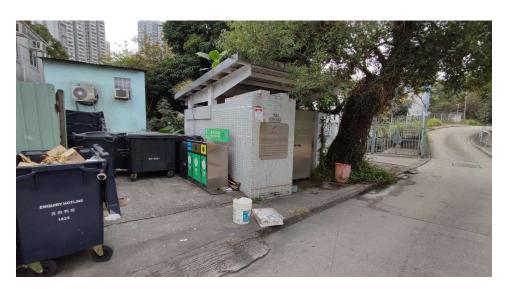

Removed from the list of hygiene black spots in March 2025

| Serial no.          | BS-000548                                                    |
|---------------------|--------------------------------------------------------------|
| District            | Tai Po                                                       |
| Address             | Wan Tau Street near Kwong Fuk Square Refuse Collection Point |
| <b>Key issue(s)</b> | Environmental hygiene problem                                |