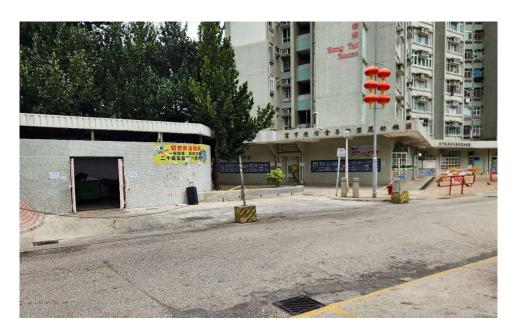

-----|--------------------------------------------------------------------------------------|
| District            | Tai Po                                                                               |
| Address             | On Cheung Road near Tai Po Civic Centre (adjacent to Fortune Plaza Carpark entrance) |
| <b>Key issue(s)</b> | Environmental hygiene problem                                                        |





Removed from the list of hygiene black spots in March 2025

| Serial no.          | BS-000536                          |
|---------------------|------------------------------------|
| District            | Tai Po                             |
| Address             | Fu Heng Estate and Chung Nga Court |
| <b>Key issue(s)</b> | Environmental hygiene problem      |





Removed from the list of hygiene black spots in March 2025

| Serial no.          | BS-000537                                             |
|---------------------|-------------------------------------------------------|
| District            | Tai Po                                                |
| Address             | Walkway between Fortune Plaza and Tai Po Civic Centre |
| <b>Key issue(s)</b> | Environmental hygiene problem                         |





Removed from the list of hygiene black spots in March 2025

| Serial no.          | BS-000538                                        |
|---------------------|--------------------------------------------------|
| District            | Tai Po                                           |
| Address             | Zebra crossing on On Tai