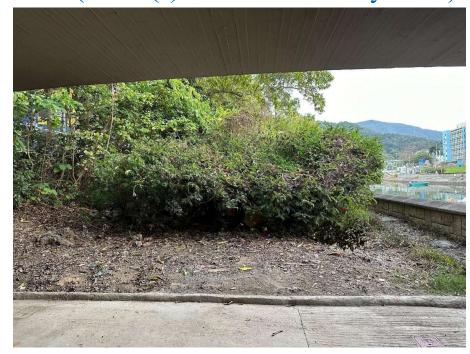

Removed from the list of hygiene black spots in March 2025

| Serial no.          | BS-000544                                                         |
|---------------------|-------------------------------------------------------------------|
| District            | Tai Po                                                            |
| Address             | Underneath of flyover across Lam Tsuen River near Kwong Chi House |
| <b>Key issue(s)</b> | Environmental hygiene problem                                     |