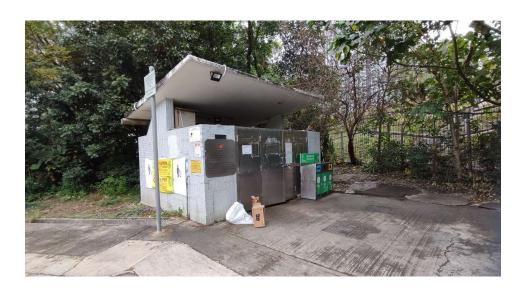

## After (Photo(s) taken in February 2025)

Removed from the list of hygiene black spots in March 2025

| Serial no.          | BS-000520                          |
|---------------------|------------------------------------|
| District            | Tai Po                             |
| Address             | Lo Tsz Tin Refuse Collection Point |
| <b>Key issue(s)</b> | Environmental hygiene problem      |