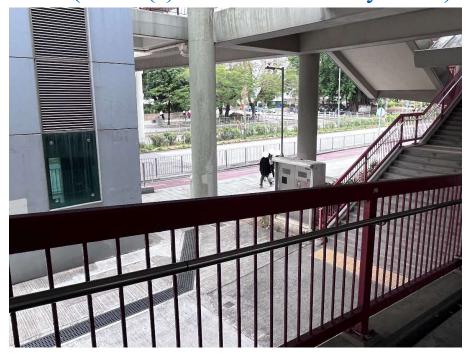

| Serial no.          | BS-000493                                                                           |
|---------------------|-------------------------------------------------------------------------------------|
| District            | Tai Po                                                                              |
| Address             | Lift towers (NS75A&NS75B) of Nam Wan Road pedestrian subway (near Plover Cove Road) |
| <b>Key issue(s)</b> | Graffiti                                                                            |

## After (Photo(s) taken in February 2025)

Removed from the list of hygiene black spots in March 2025

| Serial no.          | BS-000494                                                                                                      |
|---------------------|----------------------------------------------------------------------------------------------------------------|
| District            | Tai Po                                                                                                         |
| Address             | Vicinity of MTR Tai Po Market Station (incl. road facilities on Nam Wan Road, Nga Wan Road and Shan Tong Road) |
| <b>Key issue(s)</b> | Graffiti                                                                                                       |