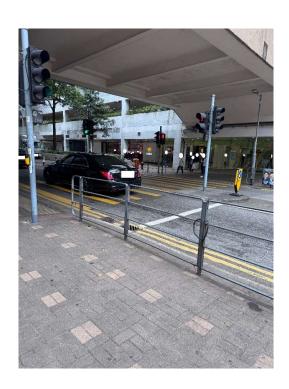

| Serial no.          | BS-000493                                                                           |
|---------------------|-------------------------------------------------------------------------------------|
| District            | Tai Po                                                                              |
| Address             | Lift towers (NS75A&NS75B) of Nam Wan Road pedestrian subway (near Plover Cove Road) |
| <b>Key issue(s)</b> | Graffiti                                                                            |