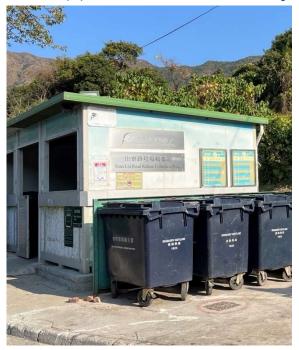

## After (Photo(s) taken in February 2025)

Removed from the list of hygiene black spots in March 2025

| Serial no.          | BS-000496                                      |
|---------------------|------------------------------------------------|
| District            | Tai Po                                         |
| Address             | Junction of Tung Fat Square and Luk Heung Lane |
| <b>Key issue(s)</b> | Environmental hygiene problem                  |

Removed from the list of hygiene black spots in March 2025

| Serial no.          | BS-000497                                                     |
|---------------------|---------------------------------------------------------------|
| District            | Tai Po                                                        |
| Address             | Walkway from Shuen Wan Li Uk Public Toilet to Ha Tei Ha Tsuen |
| <b>Key issue(s)</b> | Mosquito infestation                                          |