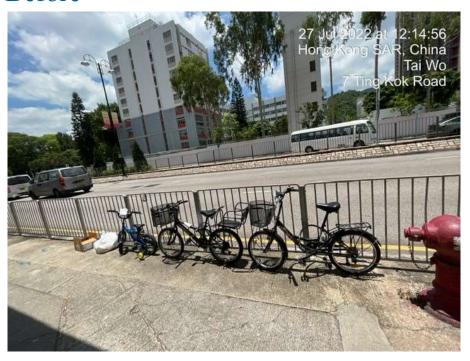

Removed from the list of hygiene black spots in March 2025

| Serial no.          | BS-000621                                                                                                                        |
|---------------------|----------------------------------------------------------------------------------------------------------------------------------|
| District            | Tai Po                                                                                                                           |
| Address             | Railings of pedestrain subway nos. NS142, NS142A, NS156 and NS157 near MTR Tai Po Market Station and railings of walkways nearby |
| <b>Key issue(s)</b> | Illegal parking of bicycles                                                                                                      |