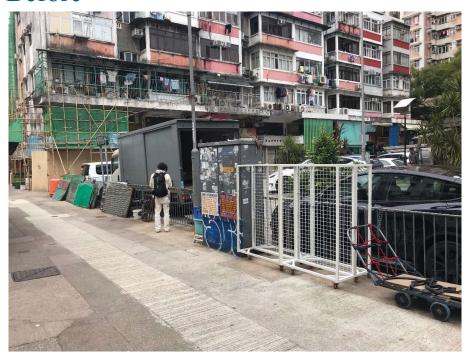

Removed from the list of hygiene black spots in March 2025

| Serial no.          | BS-000495                                                                                   |
|---------------------|---------------------------------------------------------------------------------------------|
| District            | Tai Po                                                                                      |
| Address             | Four Lanes (Tai Kwong Lane, Tai Wing Lane, Tai Ming Lane and Kwong Fuk Lane), Tai Po Market |
| <b>Key issue(s)</b> | Shop front extension                                                                        |