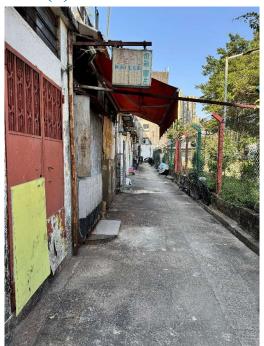

Removed from the list of hygiene black spots in March 2025

| Serial no.          | BS-000495                                                                                   |
|---------------------|---------------------------------------------------------------------------------------------|
| District            | Tai Po                                                                                      |
| Address             | Four Lanes (Tai Kwong Lane, Tai Wing Lane, Tai Ming Lane and Kwong Fuk Lane), Tai Po Market |
| <b>Key issue(s)</b> | Shop front extension                                                                        |

## After (Photo(s) taken in February 2025)

Removed from the list of hygiene black spots in March 2025

| Serial no.          | BS-000496                                      |
|---------------------|------------------------------------------------|
| District            | Tai Po                                         |
| Address             | Junction of Tung Fat Square and Luk Heung Lane |
| <b>Key issue(s)</b> | Environmental hygiene problem                  |