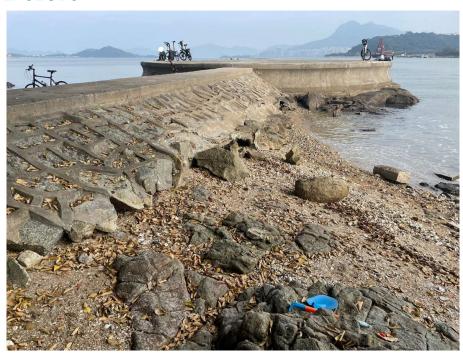

Removed from the list of hygiene black spots in March 2025

| Serial no.          | BS-000620                              |
|---------------------|----------------------------------------|
| District            | Tai Po                                 |
| Address             | Plover Cove Reservoir Dam, Tai Mei Tuk |
| <b>Key issue(s)</b> | Environmental hygiene at coastal areas |