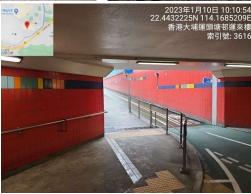

Removed from the list of hygiene black spots in March 2025

| Serial no.          | BS-000495                                                                                   |
|---------------------|---------------------------------------------------------------------------------------------|
| District            | Tai Po                                                                                      |
| Address             | Four Lanes (Tai Kwong Lane, Tai Wing Lane, Tai Ming Lane and Kwong Fuk Lane), Tai Po Market |
| <b>Key issue(s)</b> | Shop front extension                                                                        |

## After (Photo(s) taken in February 2025)

Removed from the list of hygiene black spots in March 2025

| Serial no.          | BS-000496                                      |
|---------------------|------------------------------------------------|
| District            | Tai Po                                         |
| Address             | Junction of Tung Fat Square and Luk Heung Lane |
| <b>Key issue(s)</b> | Environmental hygiene problem                  |