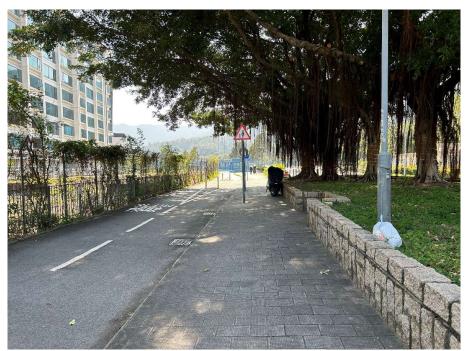

Removed from the list of hygiene black spots in March 2025

| Serial no.          | BS-000621                                                                                                                        |
|---------------------|----------------------------------------------------------------------------------------------------------------------------------|
| District            | Tai Po                                                                                                                           |
| Address             | Railings of pedestrain subway nos. NS142, NS142A, NS156 and NS157 near MTR Tai Po Market Station and railings of walkways nearby |
| <b>Key issue(s)</b> | Illegal parking of bicycles                                                                                                      |

Removed from the list of hygiene black spots in March 2025

| Serial no.          | BS-000622                                     |
|---------------------|-----------------------------------------------|
| District            | Tai Po                                        |
| Address             | Railings on Tat Wan Road near Elegance Garden |
| <b>Key issue(s)</b> | Illegal parking of bicycles                   |

Removed from the list of hygiene black spots in March 2025

| Serial no.          | BS-000623                                    |
|---------------------|----------------------------------------------|
| District            | Tai Po                                       |
| Address             | Railings near Tai Wo Centre and Chui Wo Lane |
| <b>Key issue(s)</b> | Illegal parking of bicycles                  |