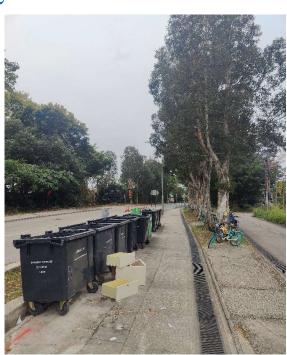

After (Photo(s) taken in February 2025)

Removed from the list of hygiene black spots in March 2025

| Serial no.          | BS-000626                                                  |
|---------------------|------------------------------------------------------------|
| District            | Tai Po                                                     |
| Address             | Po Heung Estate Refuse Collection Point, 1 Po Heung Street |
| <b>Key issue(s)</b> | Estate junk/refuse collection point                        |