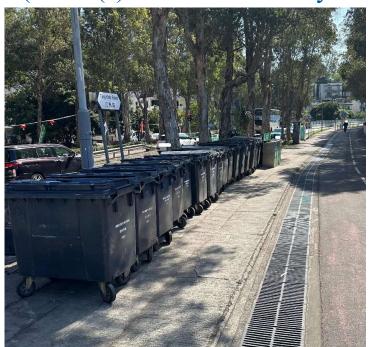

## After (Photo(s) taken in February 2025)

Removed from the list of hygiene black spots in March 2025

| Serial no.          | BS-000494                                                                                                      |
|---------------------|----------------------------------------------------------------------------------------------------------------|
| District            | Tai Po                                                                                                         |
| Address             | Vicinity of MTR Tai Po Market Station (incl. road facilities on Nam Wan Road, Nga Wan Road and Shan Tong Road) |
| <b>Key issue(s)</b> | Graffiti                                                                                                       |

Removed from the list of hygiene black spots in March 2025

| Serial no.          | BS-000495                                                                                   |
|---------------------|---------------------------------------------------------------------------------------------|
| District            | Tai Po                                                                                      |
| Address             | Four Lanes (Tai Kwong Lane, Tai Wing Lane, Tai Ming Lane and Kwong Fuk Lane), Tai Po Market |
| <b>Key issue(s)</b> | Shop front extension                                                                        |