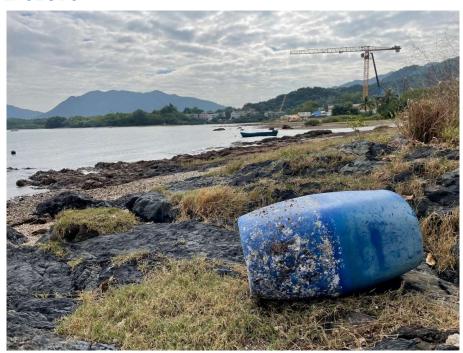

Removed from the list of hygiene black spots in March 2025

| Serial no.          | BS-000600                              |
|---------------------|----------------------------------------|
| District            | Tai Po                                 |
| Address             | Lung Mei                               |
| <b>Key issue(s)</b> | Environmental hygiene at coastal areas |