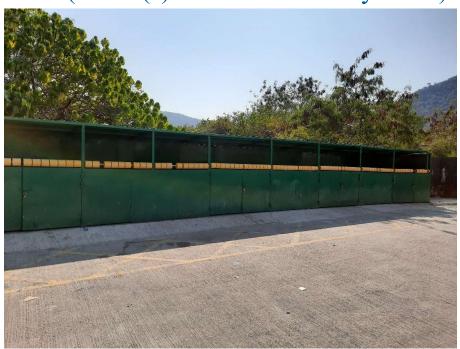

After (Photo(s) taken in February 2025)

Removed from the list of hygiene black spots in March 2025

| Serial no.          | BS-000626                                                  |
|---------------------|------------------------------------------------------------|
| District            | Tai Po                                                     |
| Address             | Po Heung Estate Refuse Collection Point, 1 Po Heung Street |
| <b>Key issue(s)</b> | Estate junk/refuse collection point                        |