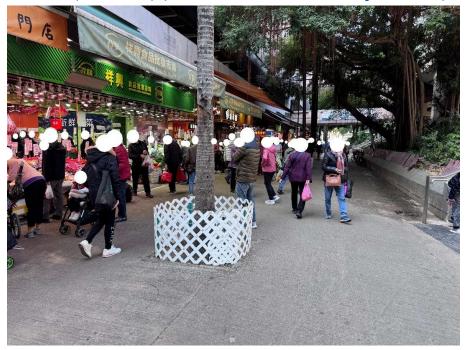

Removed from the list of hygiene black spots in March 2025

| Serial no.          | BS-000627                                                                          |
|---------------------|------------------------------------------------------------------------------------|
| District            | Tai Po                                                                             |
| Address             | Walkway from Jade Plaza to Tai Yuen Market and Tai Yuen Shopping<br>Centre, Tai Po |
| <b>Key issue(s)</b> | Shop front extension; Environmental hygiene problem                                |

Removed from the list of hygiene black spots in March 2025