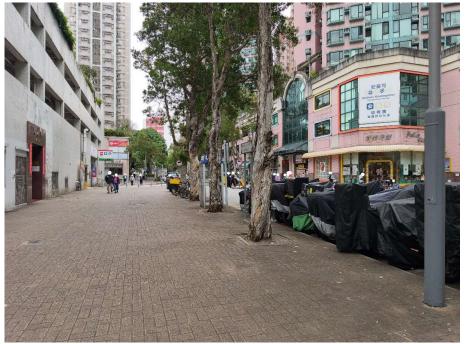

Removed from the list of hygiene black spots in March 2025

| Serial no.          | BS-000594                     |
|---------------------|-------------------------------|
| District            | Tai Po                        |
| Address             | 11-13 Po Yick Street          |
| <b>Key issue(s)</b> | Environmental hygiene problem |