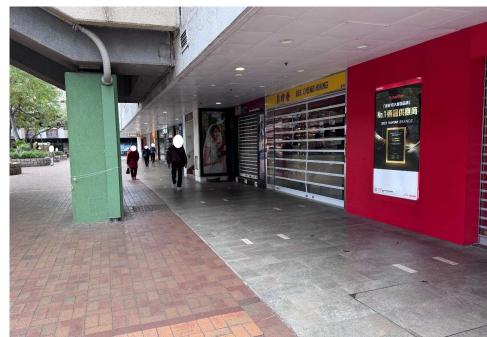

## After (Photo(s) taken in February 2025)

Removed from the list of hygiene black spots in March 2025

| Serial no.          | BS-000496                                      |
|---------------------|------------------------------------------------|
| District            | Tai Po                                         |
| Address             | Junction of Tung Fat Square and Luk Heung Lane |
| <b>Key issue(s)</b> | Environmental hygiene problem                  |