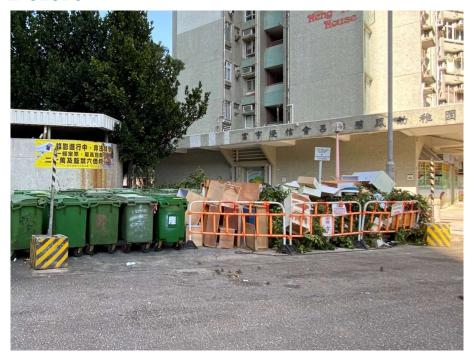

Removed from the list of hygiene black spots in March 2025

| Serial no.          | BS-000627                                                                          |
|---------------------|------------------------------------------------------------------------------------|
| District            | Tai Po                                                                             |
| Address             | Walkway from Jade Plaza to Tai Yuen Market and Tai Yuen Shopping<br>Centre, Tai Po |
| <b>Key issue(s)</b> | Shop front extension; Environmental hygiene problem                                |