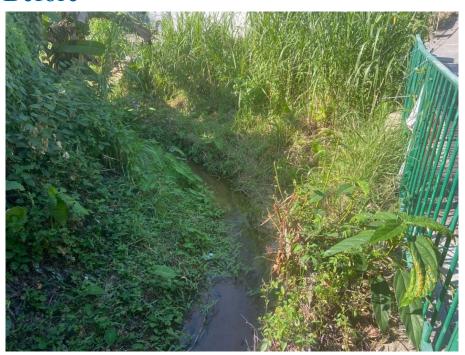

Removed from the list of hygiene black spots in March 2025

| Serial no.          | BS-000500                              |
|---------------------|----------------------------------------|
| District            | Tai Po                                 |
| Address             | Large drainage channel at San Wai Tsai |
| <b>Key issue(s)</b> | Mosquito infestation                   |