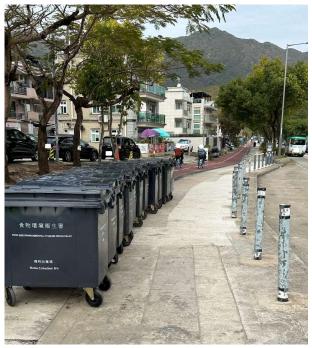

## After (Photo(s) taken in February 2025)

Removed from the list of hygiene black spots in March 2025

| Serial no.          | BS-000494                                                                                                      |
|---------------------|----------------------------------------------------------------------------------------------------------------|
| District            | Tai Po                                                                                                         |
| Address             | Vicinity of MTR Tai Po Market Station (incl. road facilities on Nam Wan Road, Nga Wan Road and Shan Tong Road) |
| <b>Key issue(s)</b> | Graffiti                                                                                                       |

Removed from the list of hygiene black spots in March 2025

| Serial no.          | BS-000495                                                                                   |
|---------------------|---------------------------------------------------------------------------------------------|
| District            | Tai Po                                                                                      |
| Address             | Four Lanes (Tai Kwong Lane, Tai Wing Lane, Tai Ming Lane and Kwong Fuk Lane), Tai Po Market |
| <b>Key issue(s)</b> | Shop front extension                                                                        |