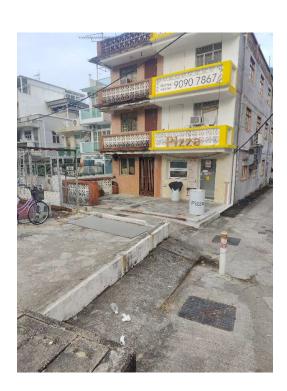

Removed from the list of hygiene black spots in March 2025

| Serial no.          | BS-000495                                                                                   |
|---------------------|---------------------------------------------------------------------------------------------|
| District            | Tai Po                                                                                      |
| Address             | Four Lanes (Tai Kwong Lane, Tai Wing Lane, Tai Ming Lane and Kwong Fuk Lane), Tai Po Market |
| <b>Key issue(s)</b> | Shop front extension                                                                        |