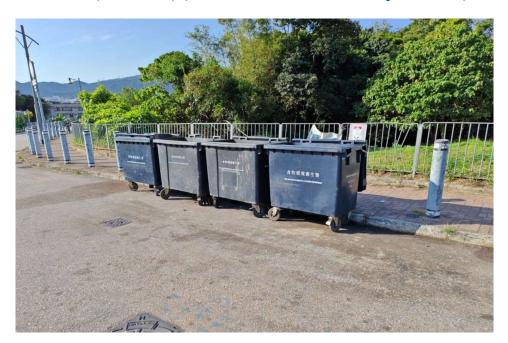

# After (Photo(s) taken in February 2025)

Removed from the list of hygiene black spots in March 2025

| Serial no.          | BS-000530                                                      |
|---------------------|----------------------------------------------------------------|
| District            | Tai Po                                                         |
| Address             | Refuse collection point at the entrance of Lam Tsuen San Tsuen |
| <b>Key issue(s)</b> | Environmental hygiene problem                                  |