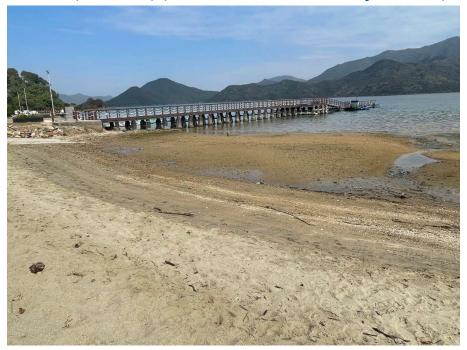

After (Photo(s) taken in February 2025)

Removed from the list of hygiene black spots in March 2025

| Serial no.          | BS-000605                              |
|---------------------|----------------------------------------|
| District            | Tai Po                                 |
| Address             | Yim Tin Tsai                           |
| <b>Key issue(s)</b> | Environmental hygiene at coastal areas |