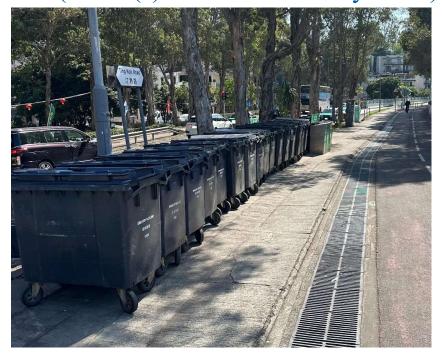

After (Photo(s) taken in February 2025)

Removed from the list of hygiene black spots in March 2025

| Serial no.          | BS-000626                                                  |
|---------------------|------------------------------------------------------------|
| District            | Tai Po                                                     |
| Address             | Po Heung Estate Refuse Collection Point, 1 Po Heung Street |
| <b>Key issue(s)</b> | Estate junk/refuse collection point                        |