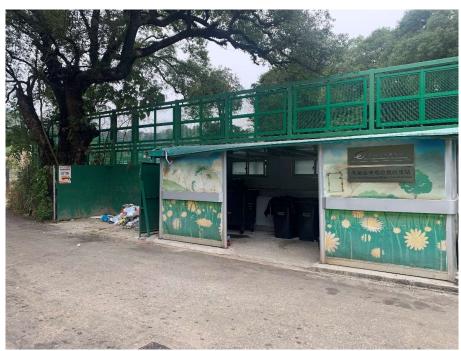

### After (Photo(s) taken in February 2025)

| Serial no.          | BS-000589                                                                   |
|---------------------|-----------------------------------------------------------------------------|
| District            | Tai Po                                                                      |
| Address             | Tai Po Tau Drive Refuse Collection Point (vicinity of lamp post no. EA7207) |
| <b>Key issue(s)</b> | Environmental hygiene problem                                               |