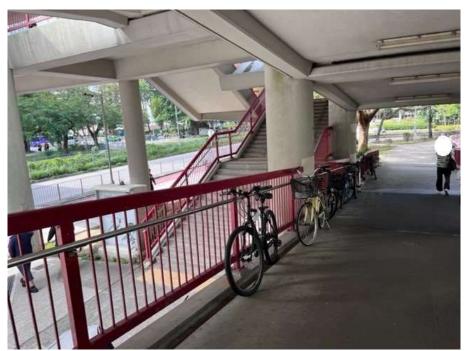

Removed from the list of hygiene black spots in March 2025

| Serial no.          | BS-000621                                                                                                                        |
|---------------------|----------------------------------------------------------------------------------------------------------------------------------|
| District            | Tai Po                                                                                                                           |
| Address             | Railings of pedestrain subway nos. NS142, NS142A, NS156 and NS157 near MTR Tai Po Market Station and railings of walkways nearby |
| <b>Key issue(s)</b> | Illegal parking of bicycles                                                                                                      |