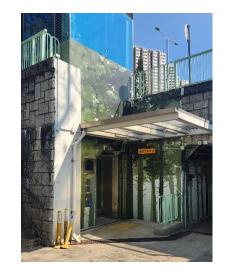

| Serial no.          | BS-000493                                                                           |
|---------------------|-------------------------------------------------------------------------------------|
| District            | Tai Po                                                                              |
| Address             | Lift towers (NS75A&NS75B) of Nam Wan Road pedestrian subway (near Plover Cove Road) |
| <b>Key issue(s)</b> | Graffiti                                                                            |

## After (Photo(s) taken in February 2025)

Removed from the list of hygiene black spots in March 2025

| Serial no.          | BS-000494                                                                                                      |
|---------------------|----------------------------------------------------------------------------------------------------------------|
| District            | Tai Po                                                                                                         |
| Address             | Vicinity of MTR Tai Po Market Station (incl. road facilities on Nam Wan Road, Nga Wan Road and Shan Tong Road) |
| <b>Key issue(s)</b> | Graffiti                                                                                                       |