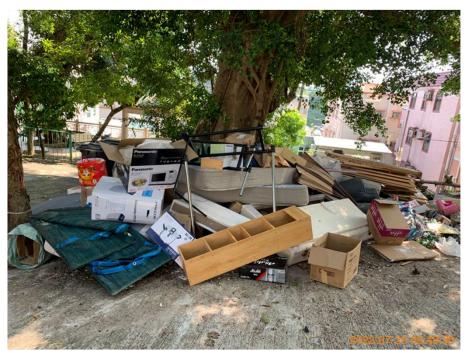

After (Photo(s) taken in February 2025)

Removed from the list of hygiene black spots in March 2025

| Serial no.          | BS-000626                                                  |
|---------------------|------------------------------------------------------------|
| District            | Tai Po                                                     |
| Address             | Po Heung Estate Refuse Collection Point, 1 Po Heung Street |
| <b>Key issue(s)</b> | Estate junk/refuse collection point                        |