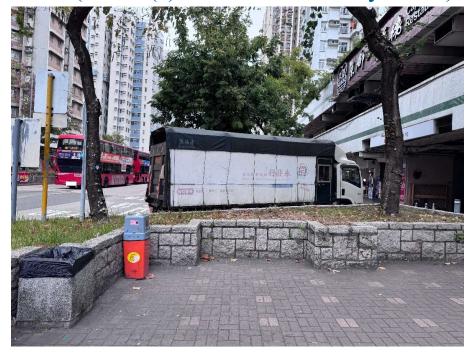

After (Photo(s) taken in February 2025)

Removed from the list of hygiene black spots in March 2025

| Serial no.          | BS-000626                                                  |
|---------------------|------------------------------------------------------------|
| District            | Tai Po                                                     |
| Address             | Po Heung Estate Refuse Collection Point, 1 Po Heung Street |
| <b>Key issue(s)</b> | Estate junk/refuse collection point                        |