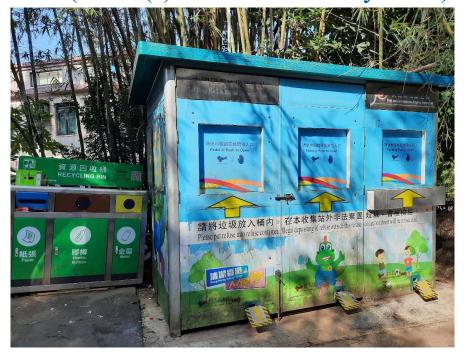

Removed from the list of hygiene black spots in March 2025

| Serial no.          | BS-000518                                 |
|---------------------|-------------------------------------------|
| District            | Tai Po                                    |
| Address             | Shuen Wan Temples Refuse Collection Point |
| <b>Key issue(s)</b> | Environmental hygiene problem             |