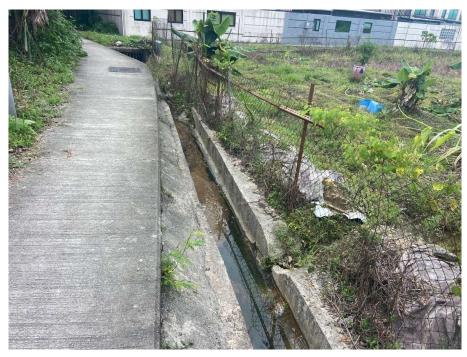

Removed from the list of hygiene black spots in March 2025

| Serial no.          | BS-000500                              |
|---------------------|----------------------------------------|
| District            | Tai Po                                 |
| Address             | Large drainage channel at San Wai Tsai |
| <b>Key issue(s)</b> | Mosquito infestation                   |