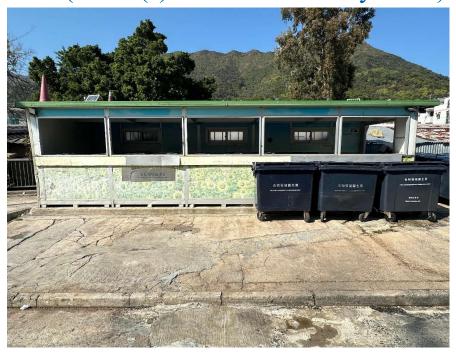

After (Photo(s) taken in February 2025)

Removed from the list of hygiene black spots in March 2025

| Serial no.          | BS-000626                                                  |
|---------------------|------------------------------------------------------------|
| District            | Tai Po                                                     |
| Address             | Po Heung Estate Refuse Collection Point, 1 Po Heung Street |
| <b>Key issue(s)</b> | Estate junk/refuse collection point                        |