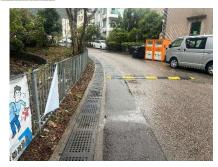

Removed from the list of hygiene black spots in March 2025

| Serial no.          | BS-000495                                                                                   |
|---------------------|---------------------------------------------------------------------------------------------|
| District            | Tai Po                                                                                      |
| Address             | Four Lanes (Tai Kwong Lane, Tai Wing Lane, Tai Ming Lane and Kwong Fuk Lane), Tai Po Market |
| <b>Key issue(s)</b> | Shop front extension                                                                        |

## After (Photo(s) taken in February 2025)

Removed from the list of hygiene black spots in March 2025

| Serial no.          | BS-000496                                      |
|---------------------|------------------------------------------------|
| District            | Tai Po                                         |
| Address             | Junction of Tung Fat Square and Luk Heung Lane |
| <b>Key issue(s)</b> | Environmental hygiene problem                  |