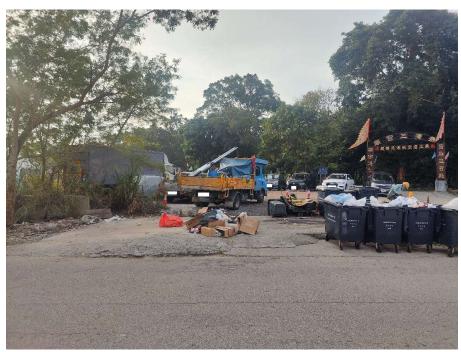

### After (Photo(s) taken in February 2025)

| Serial no.          | BS-000589                                                                   |
|---------------------|-----------------------------------------------------------------------------|
| District            | Tai Po                                                                      |
| Address             | Tai Po Tau Drive Refuse Collection Point (vicinity of lamp post no. EA7207) |
| <b>Key issue(s)</b> | Environmental hygiene problem                                               |