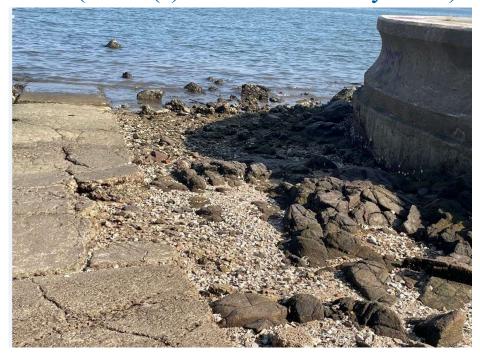

Removed from the list of hygiene black spots in March 2025

| Serial no.          | BS-000603                              |
|---------------------|----------------------------------------|
| District            | Tai Po                                 |
| Address             | Ma Shi Chau                            |
| <b>Key issue(s)</b> | Environmental hygiene at coastal areas |