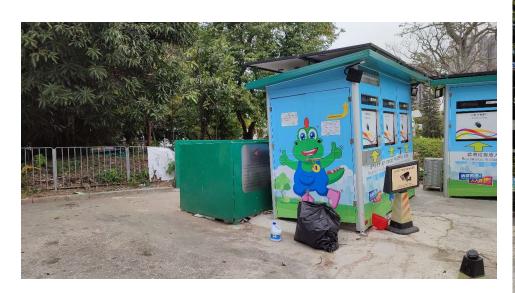

After (Photo(s) taken in February 2025)

Removed from the list of hygiene black spots in March 2025

| Serial no.          | BS-000626                                                  |
|---------------------|------------------------------------------------------------|
| District            | Tai Po                                                     |
| Address             | Po Heung Estate Refuse Collection Point, 1 Po Heung Street |
| <b>Key issue(s)</b> | Estate junk/refuse collection point                        |