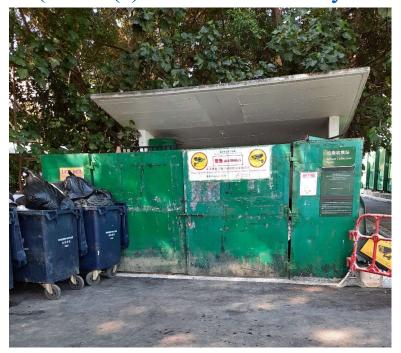

After (Photo(s) taken in February 2025)

Removed from the list of hygiene black spots in March 2025

| Serial no.          | BS-000626                                                  |
|---------------------|------------------------------------------------------------|
| District            | Tai Po                                                     |
| Address             | Po Heung Estate Refuse Collection Point, 1 Po Heung Street |
| <b>Key issue(s)</b> | Estate junk/refuse collection point                        |

Removed from the list of hygiene black spots in March 2025

| Serial no.          | BS-000627                                                                          |
|---------------------|------------------------------------------------------------------------------------|
| District            | Tai Po                                                                             |
| Address             | Walkway from Jade Plaza to Tai Yuen Market and Tai Yuen Shopping<br>Centre, Tai Po |
| <b>Key issue(s)</b> | Shop front extension; Environmental hygiene problem                                |