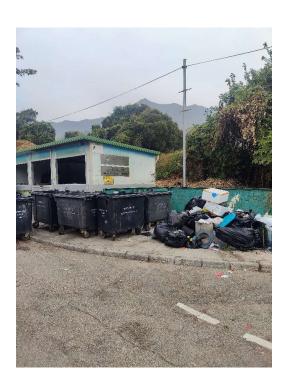

Removed from the list of hygiene black spots in March 2025

| Serial no.          | BS-000495                                                                                   |
|---------------------|---------------------------------------------------------------------------------------------|
| District            | Tai Po                                                                                      |
| Address             | Four Lanes (Tai Kwong Lane, Tai Wing Lane, Tai Ming Lane and Kwong Fuk Lane), Tai Po Market |
| <b>Key issue(s)</b> | Shop front extension                                                                        |

## After (Photo(s) taken in February 2025)

Removed from the list of hygiene black spots in March 2025

| Serial no.          | BS-000496                                      |
|---------------------|------------------------------------------------|
| District            | Tai Po                                         |
| Address             | Junction of Tung Fat Square and Luk Heung Lane |
| <b>Key issue(s)</b> | Environmental hygiene problem                  |