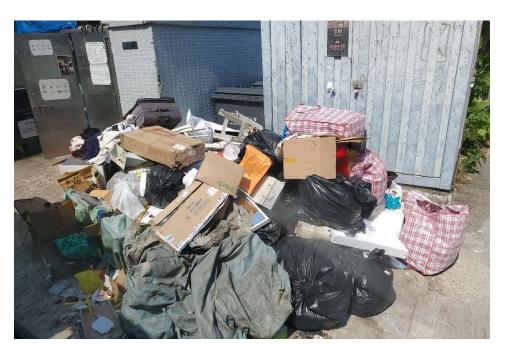

# After (Photo(s) taken in February 2025)

| Serial no.          | BS-000577                                         |
|---------------------|---------------------------------------------------|
| District            | Tai Po                                            |
| Address             | Shuen Wan bus stop (outside Treasure Spot Garden) |
| <b>Key issue(s)</b> | Environmental hygiene problem                     |