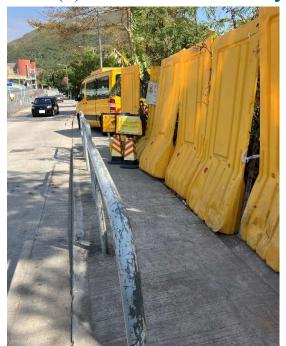

Removed from the list of hygiene black spots in March 2025

| Serial no.          | BS-000527                                                                |
|---------------------|--------------------------------------------------------------------------|
| District            | Tai Po                                                                   |
| Address             | Railing at junction of Ting Tai Road and Tai Wo Road near Serenity Park) |
| <b>Key issue(s)</b> | Environmental hygiene problem                                            |