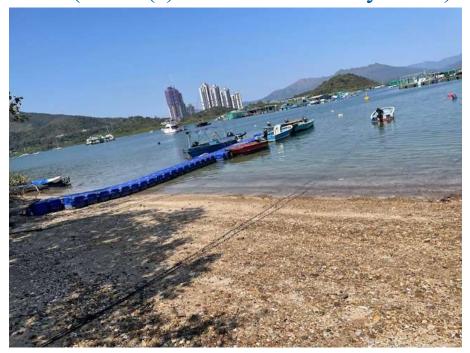

Removed from the list of hygiene black spots in March 2025

| Serial no.          | BS-000606                                    |
|---------------------|----------------------------------------------|
| District            | Tai Po                                       |
| Address             | Shoreline of Tseng Tau Tsuen, Sai Kung North |
| <b>Key issue(s)</b> | Environmental hygiene at coastal areas       |