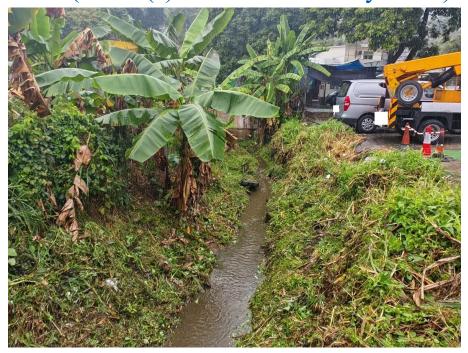

Removed from the list of hygiene black spots in March 2025

| Serial no.          | BS-000502                                                |
|---------------------|----------------------------------------------------------|
| District            | Tai Po                                                   |
| Address             | Drainage channel near Propserous Villa, Tai Hang Village |
| <b>Key issue(s)</b> | Mosquito infestation                                     |