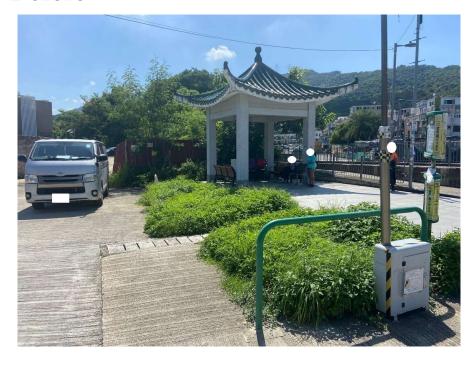

Removed from the list of hygiene black spots in March 2025

| Serial no.          | BS-000625                                                                                                                            |
|---------------------|--------------------------------------------------------------------------------------------------------------------------------------|
| District            | Tai Po                                                                                                                               |
| Address             | Pedestrain subway nos. NS153 and NS154 near Serenity Park and Tai Wo Neighbourhood Community Centre and their perimeter access roads |
| <b>Key issue(s)</b> | Illegal parking of bicycles                                                                                                          |