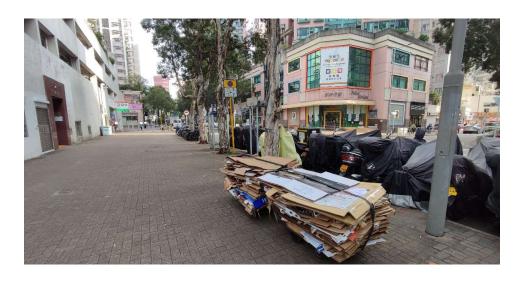

Removed from the list of hygiene black spots in March 2025

| Serial no.          | BS-000594                     |
|---------------------|-------------------------------|
| District            | Tai Po                        |
| Address             | 11-13 Po Yick Street          |
| <b>Key issue(s)</b> | Environmental hygiene problem |