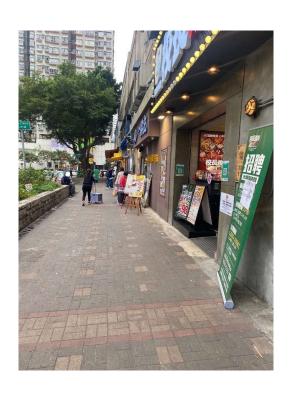

Removed from the list of hygiene black spots in March 2025

| Serial no.          | BS-000495                                                                                   |
|---------------------|---------------------------------------------------------------------------------------------|
| District            | Tai Po                                                                                      |
| Address             | Four Lanes (Tai Kwong Lane, Tai Wing Lane, Tai Ming Lane and Kwong Fuk Lane), Tai Po Market |
| <b>Key issue(s)</b> | Shop front extension                                                                        |

## After (Photo(s) taken in February 2025)

Removed from the list of hygiene black spots in March 2025

| Serial no.          | BS-000496                                      |
|---------------------|------------------------------------------------|
| District            | Tai Po                                         |
| Address             | Junction of Tung Fat Square and Luk Heung Lane |
| <b>Key issue(s)</b> | Environmental hygiene problem                  |