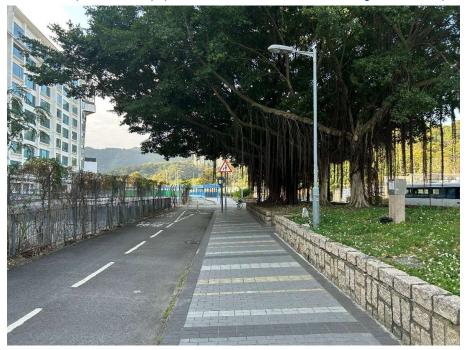

| Serial no.          | BS-000493                                                                           |
|---------------------|-------------------------------------------------------------------------------------|
| District            | Tai Po                                                                              |
| Address             | Lift towers (NS75A&NS75B) of Nam Wan Road pedestrian subway (near Plover Cove Road) |
| <b>Key issue(s)</b> | Graffiti                                                                            |

## After (Photo(s) taken in February 2025)

Removed from the list of hygiene black spots in March 2025

| Serial no.          | BS-000494                                                                                                      |
|---------------------|----------------------------------------------------------------------------------------------------------------|
| District            | Tai Po                                                                                                         |
| Address             | Vicinity of MTR Tai Po Market Station (incl. road facilities on Nam Wan Road, Nga Wan Road and Shan Tong Road) |
| <b>Key issue(s)</b> | Graffiti                                                                                                       |