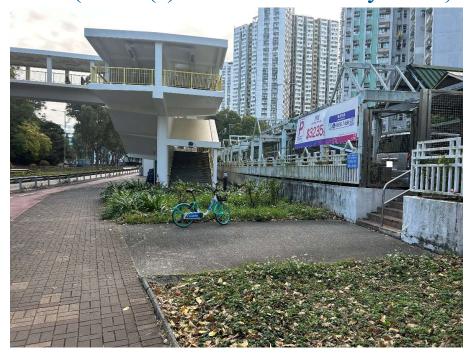

Removed from the list of hygiene black spots in March 2025

| Serial no.          | BS-000621                                                                                                                        |
|---------------------|----------------------------------------------------------------------------------------------------------------------------------|
| District            | Tai Po                                                                                                                           |
| Address             | Railings of pedestrain subway nos. NS142, NS142A, NS156 and NS157 near MTR Tai Po Market Station and railings of walkways nearby |
| <b>Key issue(s)</b> | Illegal parking of bicycles                                                                                                      |

Removed from the list of hygiene black spots in March 2025

| Serial no.          | BS-000622                                     |
|---------------------|-----------------------------------------------|
| District            | Tai Po                                        |
| Address             | Railings on Tat Wan Road near Elegance Garden |
| <b>Key issue(s)</b> | Illegal parking of bicycles                   |