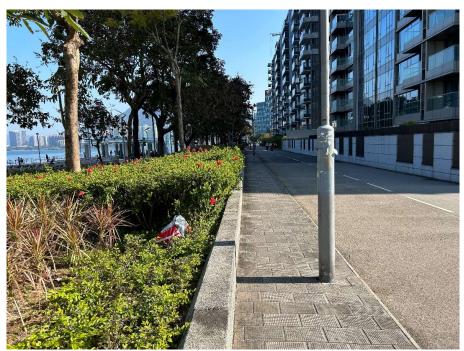

## After (Photo(s) taken in February 2025)

Removed from the list of hygiene black spots in March 2025

| Serial no.          | BS-000510                                                        |
|---------------------|------------------------------------------------------------------|
| District            | Tai Po                                                           |
| Address             | Walkway from Tap Mun New Fishmen's Village to burial ground site |
| <b>Key issue(s)</b> | Mosquito infestation                                             |