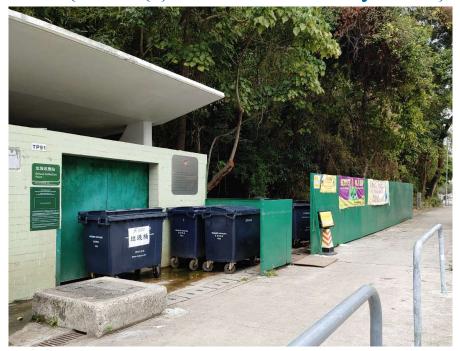

### After (Photo(s) taken in February 2025)

| Serial no.          | BS-000589                                                                   |
|---------------------|-----------------------------------------------------------------------------|
| District            | Tai Po                                                                      |
| Address             | Tai Po Tau Drive Refuse Collection Point (vicinity of lamp post no. EA7207) |
| <b>Key issue(s)</b> | Environmental hygiene problem                                               |