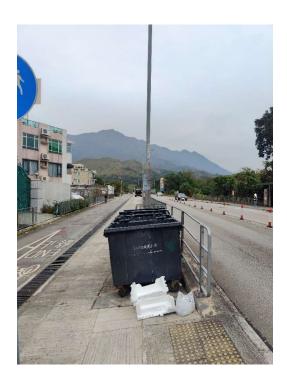

After (Photo(s) taken in February 2025)

Removed from the list of hygiene black spots in March 2025

| Serial no.          | BS-000626                                                  |
|---------------------|------------------------------------------------------------|
| District            | Tai Po                                                     |
| Address             | Po Heung Estate Refuse Collection Point, 1 Po Heung Street |
| <b>Key issue(s)</b> | Estate junk/refuse collection point                        |

Removed from the list of hygiene black spots in March 2025

| Serial no.          | BS-000627                                                                          |
|---------------------|------------------------------------------------------------------------------------|
| District            | Tai Po                                                                             |
| Address             | Walkway from Jade Plaza to Tai Yuen Market and Tai Yuen Shopping<br>Centre, Tai Po |
| <b>Key issue(s)</b> | Shop front extension; Environmental hygiene problem                                |