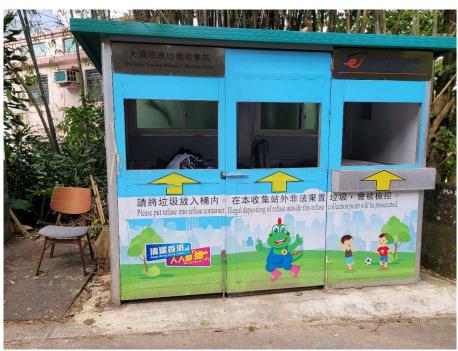

Removed from the list of hygiene black spots in March 2025

| Serial no.          | BS-000518                                 |
|---------------------|-------------------------------------------|
| District            | Tai Po                                    |
| Address             | Shuen Wan Temples Refuse Collection Point |
| <b>Key issue(s)</b> | Environmental hygiene problem             |