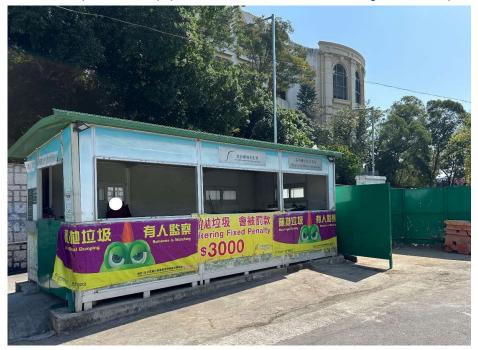

# After (Photo(s) taken in February 2025)

Removed from the list of hygiene black spots in March 2025

| Serial no.          | BS-000530                                                      |
|---------------------|----------------------------------------------------------------|
| District            | Tai Po                                                         |
| Address             | Refuse collection point at the entrance of Lam Tsuen San Tsuen |
| <b>Key issue(s)</b> | Environmental hygiene problem                                  |