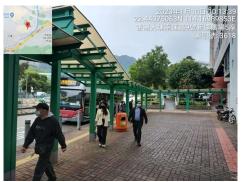

## After (Photo(s) taken in February 2025)

Removed from the list of hygiene black spots in March 2025

| Serial no.          | BS-000494                                                                                                      |
|---------------------|----------------------------------------------------------------------------------------------------------------|
| District            | Tai Po                                                                                                         |
| Address             | Vicinity of MTR Tai Po Market Station (incl. road facilities on Nam Wan Road, Nga Wan Road and Shan Tong Road) |
| <b>Key issue(s)</b> | Graffiti                                                                                                       |

Removed from the list of hygiene black spots in March 2025

| Serial no.          | BS-000495                                                                                   |
|---------------------|---------------------------------------------------------------------------------------------|
| District            | Tai Po                                                                                      |
| Address             | Four Lanes (Tai Kwong Lane, Tai Wing Lane, Tai Ming Lane and Kwong Fuk Lane), Tai Po Market |
| <b>Key issue(s)</b> | Shop front extension                                                                        |