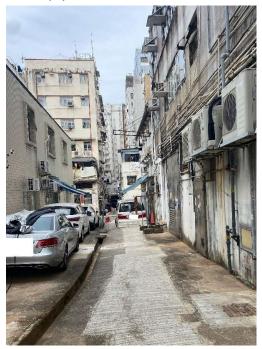

Removed from the list of hygiene black spots in March 2025

| Serial no.          | BS-000596                                      |
|---------------------|------------------------------------------------|
| District            | Tai Po                                         |
| Address             | Rear lane of Mei Hing Mansion, Yan Hing Street |
| <b>Key issue(s)</b> | Environmental hygiene problem                  |

### After (Photo(s) taken in February 2025)

| Serial no.          | BS-000597                              |
|---------------------|----------------------------------------|
| District            | Tai Po                                 |
| Address             | Sha Lan                                |
| <b>Key issue(s)</b> | Environmental hygiene at coastal areas |