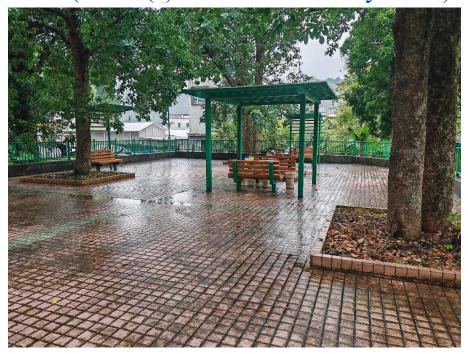

Removed from the list of hygiene black spots in March 2025

| Serial no.          | BS-000625                                                                                                                            |
|---------------------|--------------------------------------------------------------------------------------------------------------------------------------|
| District            | Tai Po                                                                                                                               |
| Address             | Pedestrain subway nos. NS153 and NS154 near Serenity Park and Tai Wo Neighbourhood Community Centre and their perimeter access roads |
| <b>Key issue(s)</b> | Illegal parking of bicycles                                                                                                          |