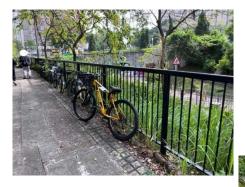

Removed from the list of hygiene black spots in March 2025

| Serial no.          | BS-000621                                                                                                                        |
|---------------------|----------------------------------------------------------------------------------------------------------------------------------|
| District            | Tai Po                                                                                                                           |
| Address             | Railings of pedestrain subway nos. NS142, NS142A, NS156 and NS157 near MTR Tai Po Market Station and railings of walkways nearby |
| <b>Key issue(s)</b> | Illegal parking of bicycles                                                                                                      |

Removed from the list of hygiene black spots in March 2025

| Serial no.          | BS-000622                                     |
|---------------------|-----------------------------------------------|
| District            | Tai Po                                        |
| Address             | Railings on Tat Wan Road near Elegance Garden |
| <b>Key issue(s)</b> | Illegal parking of bicycles                   |