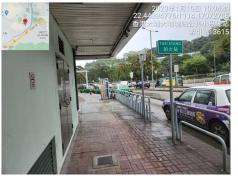

| Serial no.          | BS-000493                                                                           |
|---------------------|-------------------------------------------------------------------------------------|
| District            | Tai Po                                                                              |
| Address             | Lift towers (NS75A&NS75B) of Nam Wan Road pedestrian subway (near Plover Cove Road) |
| <b>Key issue(s)</b> | Graffiti                                                                            |

## After (Photo(s) taken in February 2025)

Removed from the list of hygiene black spots in March 2025

| Serial no.          | BS-000494                                                                                                      |
|---------------------|----------------------------------------------------------------------------------------------------------------|
| District            | Tai Po                                                                                                         |
| Address             | Vicinity of MTR Tai Po Market Station (incl. road facilities on Nam Wan Road, Nga Wan Road and Shan Tong Road) |
| <b>Key issue(s)</b> | Graffiti                                                                                                       |