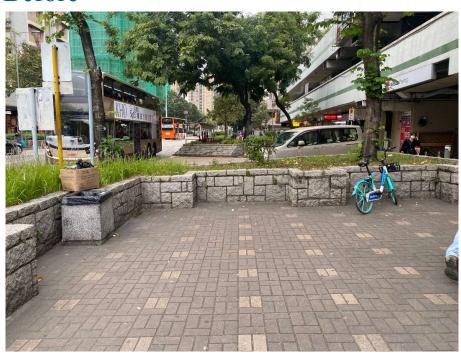

Removed from the list of hygiene black spots in March 2025

| Serial no.          | BS-000621                                                                                                                        |
|---------------------|----------------------------------------------------------------------------------------------------------------------------------|
| District            | Tai Po                                                                                                                           |
| Address             | Railings of pedestrain subway nos. NS142, NS142A, NS156 and NS157 near MTR Tai Po Market Station and railings of walkways nearby |
| <b>Key issue(s)</b> | Illegal parking of bicycles                                                                                                      |