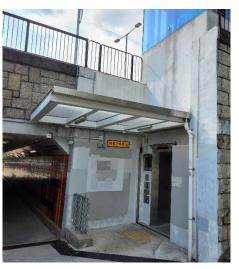

| Serial no.          | BS-000493                                                                           |
|---------------------|-------------------------------------------------------------------------------------|
| District            | Tai Po                                                                              |
| Address             | Lift towers (NS75A&NS75B) of Nam Wan Road pedestrian subway (near Plover Cove Road) |
| <b>Key issue(s)</b> | Graffiti                                                                            |

## After (Photo(s) taken in February 2025)

Removed from the list of hygiene black spots in March 2025

| Serial no.          | BS-000494                                                                                                      |
|---------------------|----------------------------------------------------------------------------------------------------------------|
| District            | Tai Po                                                                                                         |
| Address             | Vicinity of MTR Tai Po Market Station (incl. road facilities on Nam Wan Road, Nga Wan Road and Shan Tong Road) |
| <b>Key issue(s)</b> | Graffiti                                                                                                       |