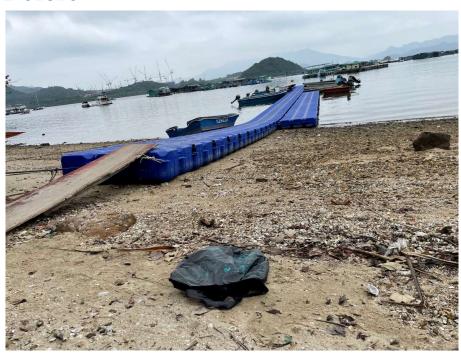

After (Photo(s) taken in February 2025)

Removed from the list of hygiene black spots in March 2025

| Serial no.          | BS-000605                              |
|---------------------|----------------------------------------|
| District            | Tai Po                                 |
| Address             | Yim Tin Tsai                           |
| <b>Key issue(s)</b> | Environmental hygiene at coastal areas |