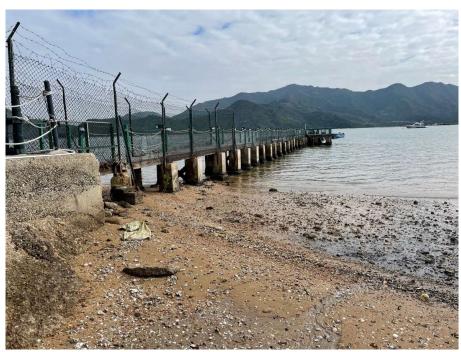

After (Photo(s) taken in February 2025)

Removed from the list of hygiene black spots in March 2025

| Serial no.          | BS-000605                              |
|---------------------|----------------------------------------|
| District            | Tai Po                                 |
| Address             | Yim Tin Tsai                           |
| <b>Key issue(s)</b> | Environmental hygiene at coastal areas |