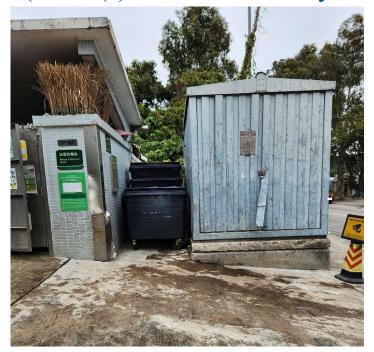

### After (Photo(s) taken in February 2025)

| Serial no.          | BS-000589                                                                   |
|---------------------|-----------------------------------------------------------------------------|
| District            | Tai Po                                                                      |
| Address             | Tai Po Tau Drive Refuse Collection Point (vicinity of lamp post no. EA7207) |
| <b>Key issue(s)</b> | Environmental hygiene problem                                               |