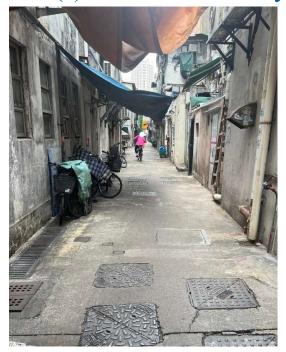

Removed from the list of hygiene black spots in March 2025

| Serial no.          | BS-000495                                                                                   |
|---------------------|---------------------------------------------------------------------------------------------|
| District            | Tai Po                                                                                      |
| Address             | Four Lanes (Tai Kwong Lane, Tai Wing Lane, Tai Ming Lane and Kwong Fuk Lane), Tai Po Market |
| <b>Key issue(s)</b> | Shop front extension                                                                        |

## After (Photo(s) taken in February 2025)

Removed from the list of hygiene black spots in March 2025

| Serial no.          | BS-000496                                      |
|---------------------|------------------------------------------------|
| District            | Tai Po                                         |
| Address             | Junction of Tung Fat Square and Luk Heung Lane |
| <b>Key issue(s)</b> | Environmental hygiene problem                  |