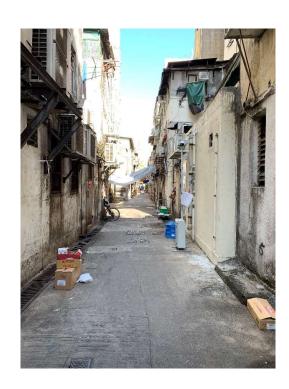

### After (Photo(s) taken in February 2025)

| Serial no.          | BS-000595                                         |
|---------------------|---------------------------------------------------|
| District            | Tai Po                                            |
| Address             | Rear lane of Wing Cheung Building, Fu Shin Street |
| <b>Key issue(s)</b> | Environmental hygiene problem                     |