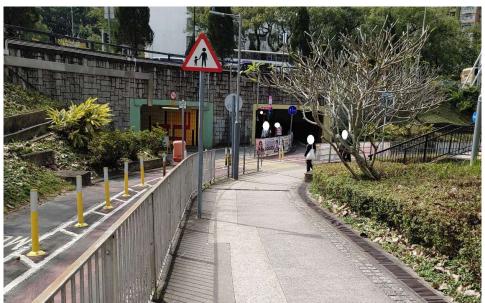

Removed from the list of hygiene black spots in March 2025

| Serial no.          | BS-000621                                                                                                                        |
|---------------------|----------------------------------------------------------------------------------------------------------------------------------|
| District            | Tai Po                                                                                                                           |
| Address             | Railings of pedestrain subway nos. NS142, NS142A, NS156 and NS157 near MTR Tai Po Market Station and railings of walkways nearby |
| <b>Key issue(s)</b> | Illegal parking of bicycles                                                                                                      |