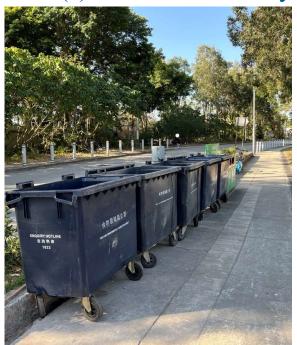

After (Photo(s) taken in February 2025)

Removed from the list of hygiene black spots in March 2025

| Serial no.          | BS-000626                                                  |
|---------------------|------------------------------------------------------------|
| District            | Tai Po                                                     |
| Address             | Po Heung Estate Refuse Collection Point, 1 Po Heung Street |
| <b>Key issue(s)</b> | Estate junk/refuse collection point                        |