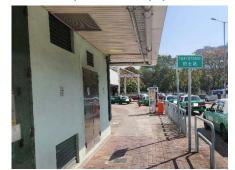

## After (Photo(s) taken in February 2025)

Removed from the list of hygiene black spots in March 2025

| Serial no.          | BS-000496                                      |
|---------------------|------------------------------------------------|
| District            | Tai Po                                         |
| Address             | Junction of Tung Fat Square and Luk Heung Lane |
| <b>Key issue(s)</b> | Environmental hygiene problem                  |

Removed from the list of hygiene black spots in March 2025

| Serial no.          | BS-000497                                                     |
|---------------------|---------------------------------------------------------------|
| District            | Tai Po                                                        |
| Address             | Walkway from Shuen Wan Li Uk Public Toilet to Ha Tei Ha Tsuen |
| <b>Key issue(s)</b> | Mosquito infestation                                          |