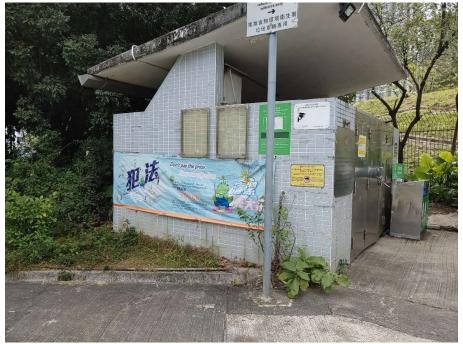

Removed from the list of hygiene black spots in March 2025

| Serial no.          | BS-000621                                                                                                                        |
|---------------------|----------------------------------------------------------------------------------------------------------------------------------|
| District            | Tai Po                                                                                                                           |
| Address             | Railings of pedestrain subway nos. NS142, NS142A, NS156 and NS157 near MTR Tai Po Market Station and railings of walkways nearby |
| <b>Key issue(s)</b> | Illegal parking of bicycles                                                                                                      |