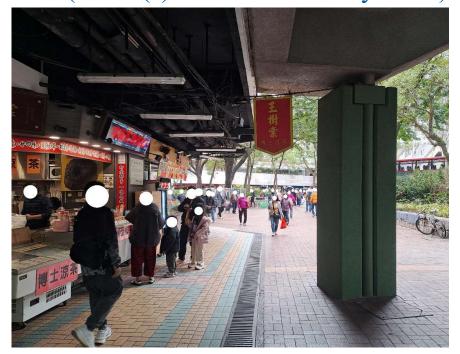

Removed from the list of hygiene black spots in March 2025

| Serial no.          | BS-000627                                                                          |
|---------------------|------------------------------------------------------------------------------------|
| District            | Tai Po                                                                             |
| Address             | Walkway from Jade Plaza to Tai Yuen Market and Tai Yuen Shopping<br>Centre, Tai Po |
| <b>Key issue(s)</b> | Shop front extension; Environmental hygiene problem                                |