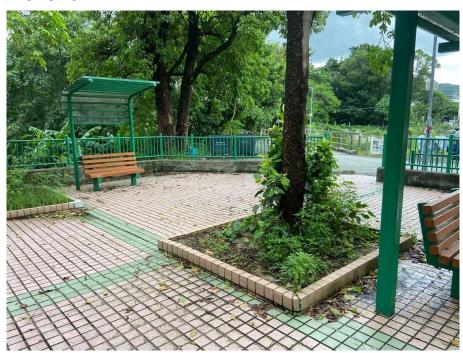

Removed from the list of hygiene black spots in March 2025

| Serial no.          | BS-000527                                                                |
|---------------------|--------------------------------------------------------------------------|
| District            | Tai Po                                                                   |
| Address             | Railing at junction of Ting Tai Road and Tai Wo Road near Serenity Park) |
| <b>Key issue(s)</b> | Environmental hygiene problem                                            |