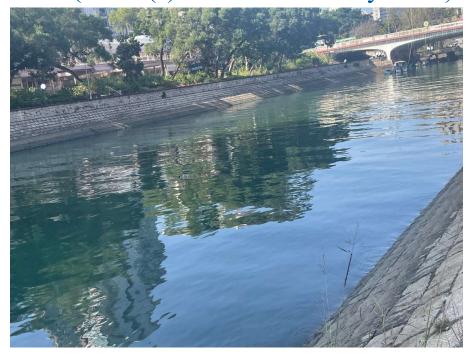

Removed from the list of hygiene black spots in March 2025

| Serial no.          | BS-000616                                                        |
|---------------------|------------------------------------------------------------------|
| District            | Tai Po                                                           |
| Address             | Underneath of Kwong Fuk Bridge (lamp post nos. LE3121 to EC0494) |
| <b>Key issue(s)</b> | Environmental hygiene at coastal areas                           |