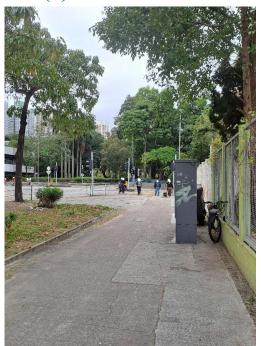

| Serial no.          | BS-000493                                                                           |
|---------------------|-------------------------------------------------------------------------------------|
| District            | Tai Po                                                                              |
| Address             | Lift towers (NS75A&NS75B) of Nam Wan Road pedestrian subway (near Plover Cove Road) |
| <b>Key issue(s)</b> | Graffiti                                                                            |