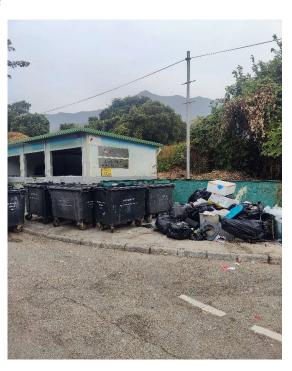

Removed from the list of hygiene black spots in March 2025

| Serial no.          | BS-000585                                 |
|---------------------|-------------------------------------------|
| District            | Tai Po                                    |
| Address             | Large refuse collection point at She Shan |
| <b>Key issue(s)</b> | Environmental hygiene problem             |