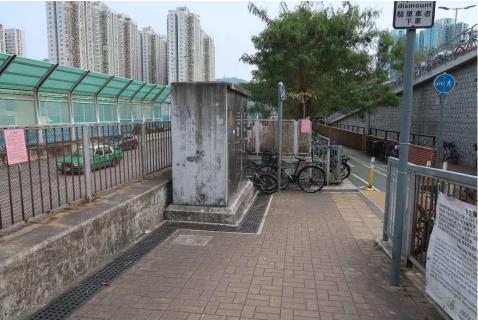

Removed from the list of hygiene black spots in March 2025

| Serial no.   | BS-000417                                                                                                                                  |
|--------------|--------------------------------------------------------------------------------------------------------------------------------------------|
| District     | North                                                                                                                                      |
| Address      | San Wan Road bicycle parking area near MTR Sheung Shui Station - Exit B2 (underneath of the footbridge connecting MTR Sheung Shui Station) |
| Key issue(s) | Illegal parking of bicycles                                                                                                                |

# After (Photo(s) taken in February 2025)

| Serial no.   | BS-000418                                                                                                   |
|--------------|-------------------------------------------------------------------------------------------------------------|
| District     | North                                                                                                       |
| Address      | Bicycle parking area at Sheung Shui Cycling Entry/Exit Hub (between bicycle shops and lamp post no. GD1221) |
| Key issue(s) | Illegal parking of bicycles                                                                                 |