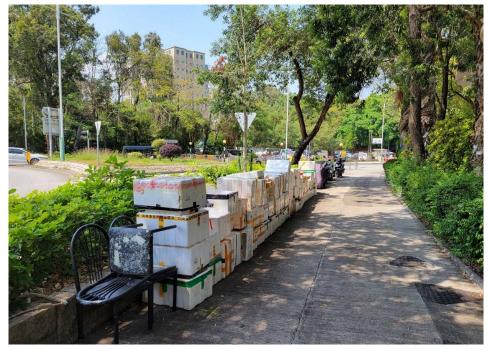

| Serial no.   | BS-000403                                                           |
|--------------|---------------------------------------------------------------------|
| District     | North                                                               |
| Address      | Junction of San Wan Road and Sha Tau Kok Road - Lung Yeuk Tau (near |
|              | Fanling Ambulance Depot)                                            |
| Key issue(s) | Accumulation of styrofoam boxes                                     |

Removed from the list of hygiene black spots in March 2025

| Serial no.   | BS-000404                     |
|--------------|-------------------------------|
| District     | North                         |
| Address      | Rear lane of Luen Fat Street  |
| Key issue(s) | Environmental hygiene problem |