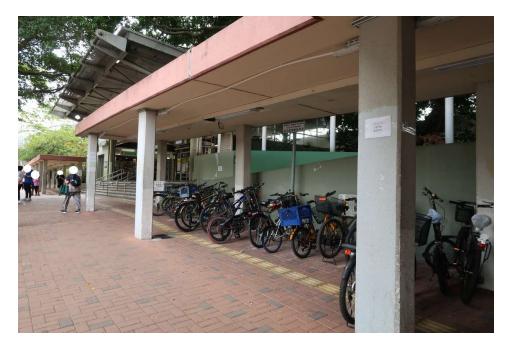

## After (Photo(s) taken in February 2025)

| Serial no.   | BS-000432                                                         |
|--------------|-------------------------------------------------------------------|
| District     | North                                                             |
| Address      | San Wan Road near Sheung Shui Cycling Entry/Exit Hub, Sheung Shui |
| Key issue(s) | Illegal parking of bicycles                                       |
|              |                                                                   |

## After (Photo(s) taken in February 2025)

| Serial no.   | BS-000434                                                                             |
|--------------|---------------------------------------------------------------------------------------|
| District     | North                                                                                 |
| Address      | Vicinity of San Shing Avenue and San Kung Street (near Royal Jubilee),<br>Sheung Shui |
| Key issue(s) | Illegal parking of bicycles                                                           |