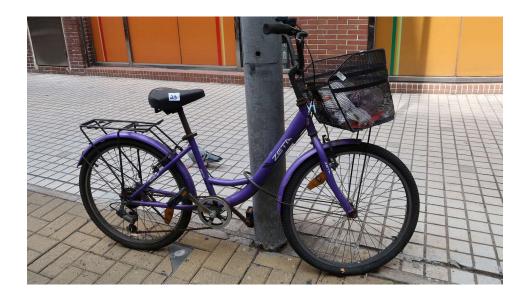

Removed from the list of hygiene black spots in March 2025

| Serial no.   | BS-000425                                                               |
|--------------|-------------------------------------------------------------------------|
| District     | North                                                                   |
| Address      | San Wan Road (near the underneath of the footbridge NF122), Sheung Shui |
| Key issue(s) | Illegal parking of bicycles                                             |

## After (Photo(s) taken in February 2025)

| Serial no.   | BS-000426                                                                                          |
|--------------|----------------------------------------------------------------------------------------------------|
| District     | North                                                                                              |
| Address      | Walkway from MTR Sheung Shui Station - Exit B to Tai Ping Estate<br>(outside Choi Yuen Food Court) |
| Key issue(s) | Illegal parking of bicycles                                                                        |
| -            |                                                                                                    |