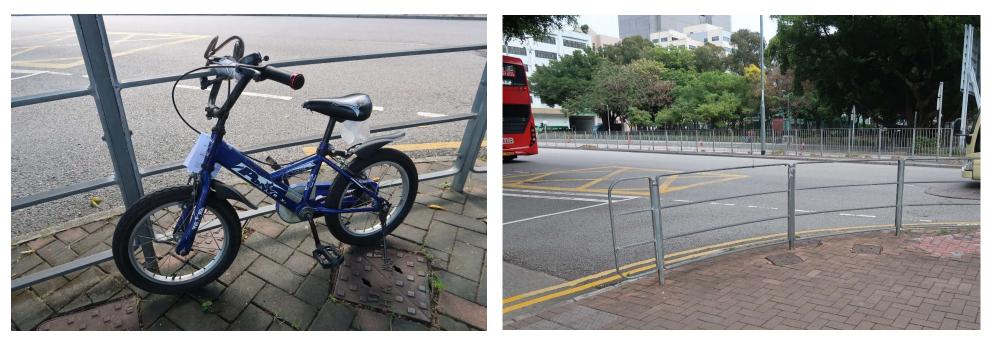

Removed from the list of hygiene black spots in March 2025

| Serial no.   | BS-000417                                                                                                                                  |
|--------------|--------------------------------------------------------------------------------------------------------------------------------------------|
| District     | North                                                                                                                                      |
| Address      | San Wan Road bicycle parking area near MTR Sheung Shui Station - Exit B2 (underneath of the footbridge connecting MTR Sheung Shui Station) |
| Key issue(s) | Illegal parking of bicycles                                                                                                                |

# After (Photo(s) taken in February 2025)

| Serial no.   | BS-000418                                                                                                   |
|--------------|-------------------------------------------------------------------------------------------------------------|
| District     | North                                                                                                       |
| Address      | Bicycle parking area at Sheung Shui Cycling Entry/Exit Hub (between bicycle shops and lamp post no. GD1221) |
| Key issue(s) | Illegal parking of bicycles                                                                                 |