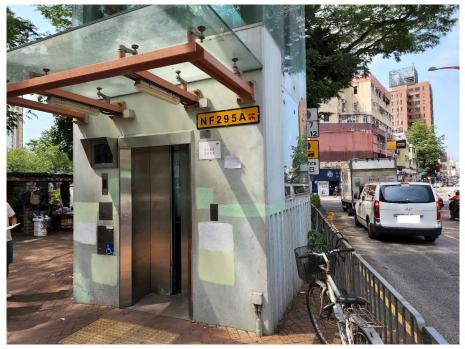

## After (Photo(s) taken in February 2025)

| Serial no.   | BS-000413                                                             |
|--------------|-----------------------------------------------------------------------|
| District     | North                                                                 |
| Address      | Lift tower (NF295A) of San Wan Road footbridge (near Lung Sum Avenue) |
| Key issue(s) | Graffiti                                                              |

## After (Photo(s) taken in February 2025)

| Serial no.   | BS-000414                                         |
|--------------|---------------------------------------------------|
| District     | North                                             |
| Address      | Vicinity of lamp post no. EA1990, Wai Ming Street |
| Key issue(s) | Disposal of construction waste                    |