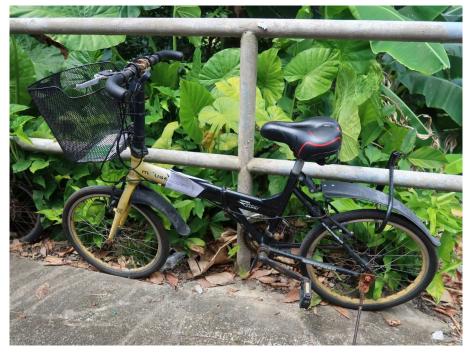

Removed from the list of hygiene black spots in March 2025

| Serial no.   | BS-000441                                                             |
|--------------|-----------------------------------------------------------------------|
| District     | North                                                                 |
| Address      | Choi Yuen Road (near Choi Yuen Estate and Choi Po Court), Sheung Shui |
| Key issue(s) | Illegal parking of bicycles                                           |
| _            |                                                                       |

## After (Photo(s) taken in February 2025)

| Serial no.   | BS-000442                                                           |
|--------------|---------------------------------------------------------------------|
| District     | North                                                               |
| Address      | Walkway in the vicinity of lamp post no. VA6578, Tong Hang, Fanling |
| Key issue(s) | Illegal parking of bicycles                                         |