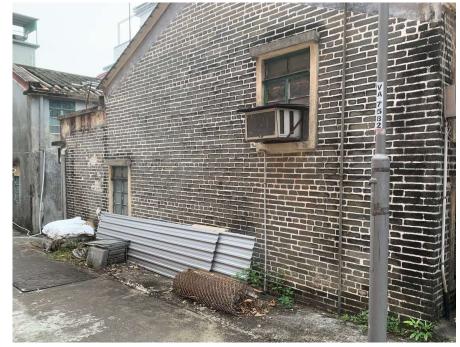

Removed from the list of hygiene black spots in March 2025

| Serial no.   | BS-000404                     |
|--------------|-------------------------------|
| District     | North                         |
| Address      | Rear lane of Luen Fat Street  |
| Key issue(s) | Environmental hygiene problem |

## After (Photo(s) taken in February 2025)

| Serial no.   | BS-000405                        |
|--------------|----------------------------------|
| District     | North                            |
| Address      | Rear lane of 2-28 San Lok Street |
| Key issue(s) | Environmental hygiene problem    |