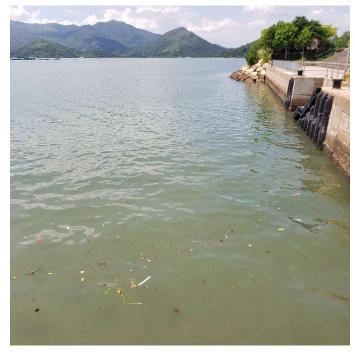

Removed from the list of hygiene black spots in March 2025

| Serial no.   | BS-000460                                                |
|--------------|----------------------------------------------------------|
| District     | North                                                    |
| Address      | Sea floor near Sha Tau Kok Pier and coastal areas nearby |
| Key issue(s) | Accumulation of refuse on nearshore seabed               |

# After (Photo(s) taken in February 2025)

| Serial no.   | BS-000461                                                         |
|--------------|-------------------------------------------------------------------|
| District     | North                                                             |
| Address      | Furniture collection point near Ching Ping House, Ching Ho Estate |
| Key issue(s) | Estate junk/refuse collection point                               |