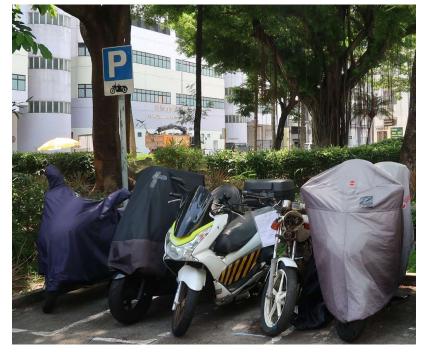

Removed from the list of hygiene black spots in March 2025

| Serial no.   | BS-000458                                                         |
|--------------|-------------------------------------------------------------------|
| District     | North                                                             |
| Address      | Lok Yip Road metered carpark (motorcycle parking spaces), Fanling |
| Key issue(s) | Abandonment of vehicle                                            |