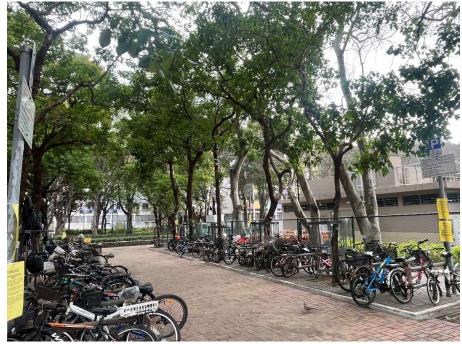

Removed from the list of hygiene black spots in March 2025

| Serial no.   | BS-000417                                                                                                                                  |
|--------------|--------------------------------------------------------------------------------------------------------------------------------------------|
| District     | North                                                                                                                                      |
| Address      | San Wan Road bicycle parking area near MTR Sheung Shui Station - Exit B2 (underneath of the footbridge connecting MTR Sheung Shui Station) |
| Key issue(s) | Illegal parking of bicycles                                                                                                                |