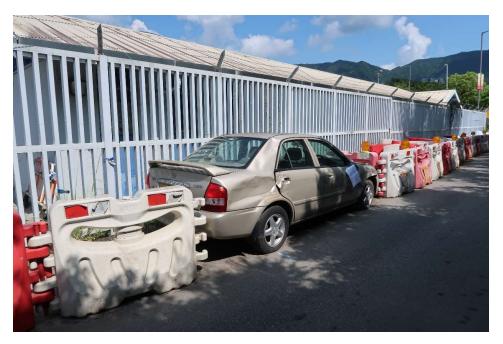

| Serial no.   | BS-000457                                                                           |
|--------------|-------------------------------------------------------------------------------------|
| District     | North                                                                               |
| Address      | Area outside Sha Tau Kok Division Operation Base (vicinity of lamp post no. EA3220) |
| Key issue(s) | Abandonment of vehicle                                                              |

Removed from the list of hygiene black spots in March 2025

| Serial no.   | BS-000458                                                         |
|--------------|-------------------------------------------------------------------|
| District     | North                                                             |
| Address      | Lok Yip Road metered carpark (motorcycle parking spaces), Fanling |
| Key issue(s) | Abandonment of vehicle                                            |