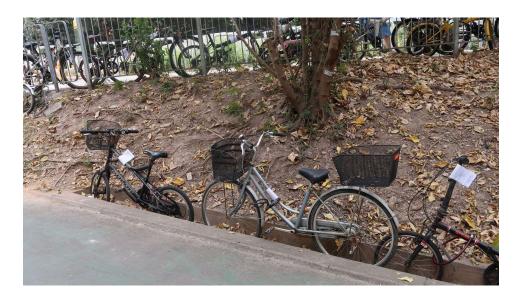

## After (Photo(s) taken in February 2025)

| Serial no.   | BS-000423                                                                                               |
|--------------|---------------------------------------------------------------------------------------------------------|
| District     | North                                                                                                   |
| Address      | Walkway outside Sheung Shui Playground, Sheung Shui Wai (vicinity of lamp post no. EB2652), Sheung Shui |
| Key issue(s) | Illegal parking of bicycles                                                                             |