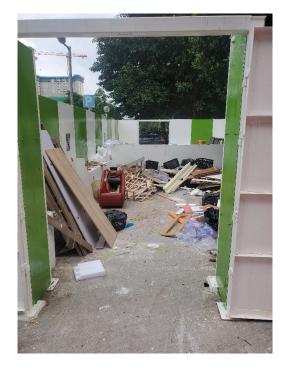

| Serial no.   | BS-000457                                                                           |
|--------------|-------------------------------------------------------------------------------------|
| District     | North                                                                               |
| Address      | Area outside Sha Tau Kok Division Operation Base (vicinity of lamp post no. EA3220) |
| Key issue(s) | Abandonment of vehicle                                                              |

Removed from the list of hygiene black spots in March 2025

| Serial no.   | BS-000458                                                         |
|--------------|-------------------------------------------------------------------|
| District     | North                                                             |
| Address      | Lok Yip Road metered carpark (motorcycle parking spaces), Fanling |
| Key issue(s) | Abandonment of vehicle                                            |