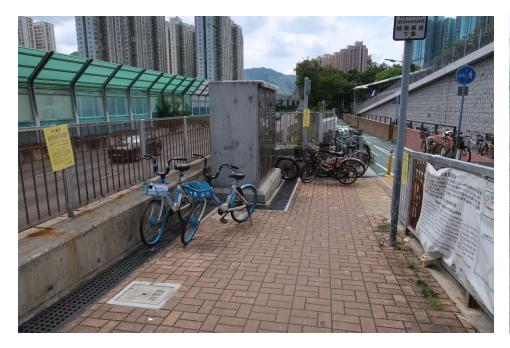

Removed from the list of hygiene black spots in March 2025

| Serial no.   | BS-000417                                                                                                                                  |
|--------------|--------------------------------------------------------------------------------------------------------------------------------------------|
| District     | North                                                                                                                                      |
| Address      | San Wan Road bicycle parking area near MTR Sheung Shui Station - Exit B2 (underneath of the footbridge connecting MTR Sheung Shui Station) |
| Key issue(s) | Illegal parking of bicycles                                                                                                                |

# After (Photo(s) taken in February 2025)

| Serial no.   | BS-000418                                                                                                   |
|--------------|-------------------------------------------------------------------------------------------------------------|
| District     | North                                                                                                       |
| Address      | Bicycle parking area at Sheung Shui Cycling Entry/Exit Hub (between bicycle shops and lamp post no. GD1221) |
| Key issue(s) | Illegal parking of bicycles                                                                                 |