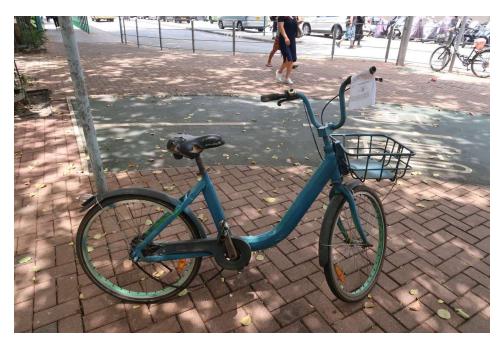

Removed from the list of hygiene black spots in March 2025

| Serial no.   | BS-000417                                                                                                                                  |
|--------------|--------------------------------------------------------------------------------------------------------------------------------------------|
| District     | North                                                                                                                                      |
| Address      | San Wan Road bicycle parking area near MTR Sheung Shui Station - Exit B2 (underneath of the footbridge connecting MTR Sheung Shui Station) |
| Key issue(s) | Illegal parking of bicycles                                                                                                                |