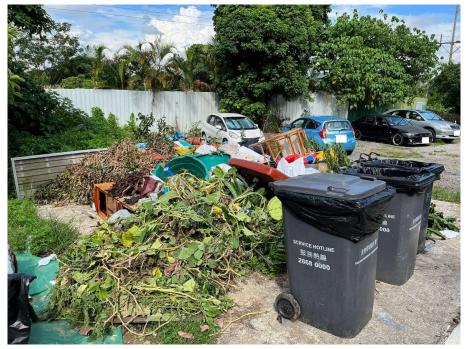

Removed from the list of hygiene black spots in March 2025

| Serial no.   | BS-000404                     |
|--------------|-------------------------------|
| District     | North                         |
| Address      | Rear lane of Luen Fat Street  |
| Key issue(s) | Environmental hygiene problem |