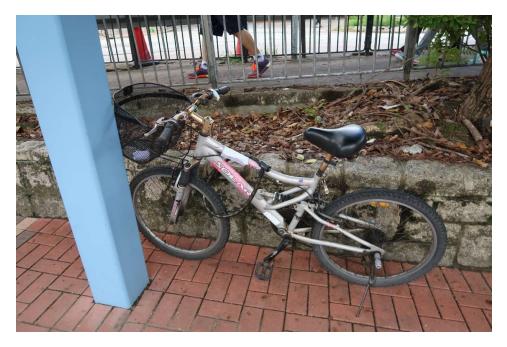

Removed from the list of hygiene black spots in March 2025

| Serial no.   | BS-000416                                                                              |
|--------------|----------------------------------------------------------------------------------------|
| District     | North                                                                                  |
| Address      | Yip Fung Street bicycle parking area (outside Dormind Industrial Building),<br>Fanling |
| Key issue(s) | Illegal parking of bicycles                                                            |
| _            |                                                                                        |

Removed from the list of hygiene black spots in March 2025

| Serial no.   | BS-000417                                                                                                                                  |
|--------------|--------------------------------------------------------------------------------------------------------------------------------------------|
| District     | North                                                                                                                                      |
| Address      | San Wan Road bicycle parking area near MTR Sheung Shui Station - Exit B2 (underneath of the footbridge connecting MTR Sheung Shui Station) |
| Key issue(s) | Illegal parking of bicycles                                                                                                                |