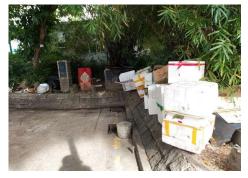

| Serial no.   | BS-000403                                                           |
|--------------|---------------------------------------------------------------------|
| District     | North                                                               |
| Address      | Junction of San Wan Road and Sha Tau Kok Road - Lung Yeuk Tau (near |
|              | Fanling Ambulance Depot)                                            |
| Key issue(s) | Accumulation of styrofoam boxes                                     |

Removed from the list of hygiene black spots in March 2025

| Serial no.   | BS-000404                     |
|--------------|-------------------------------|
| District     | North                         |
| Address      | Rear lane of Luen Fat Street  |
| Key issue(s) | Environmental hygiene problem |