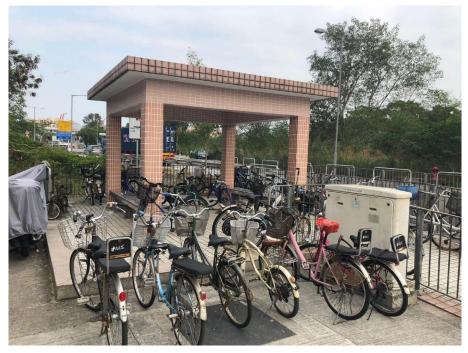

Removed from the list of hygiene black spots in March 2025

| Serial no.   | BS-000417                                                                                                                                  |
|--------------|--------------------------------------------------------------------------------------------------------------------------------------------|
| District     | North                                                                                                                                      |
| Address      | San Wan Road bicycle parking area near MTR Sheung Shui Station - Exit B2 (underneath of the footbridge connecting MTR Sheung Shui Station) |
| Key issue(s) | Illegal parking of bicycles                                                                                                                |

# After (Photo(s) taken in February 2025)

| Serial no.   | BS-000418                                                                                                   |
|--------------|-------------------------------------------------------------------------------------------------------------|
| District     | North                                                                                                       |
| Address      | Bicycle parking area at Sheung Shui Cycling Entry/Exit Hub (between bicycle shops and lamp post no. GD1221) |
| Key issue(s) | Illegal parking of bicycles                                                                                 |