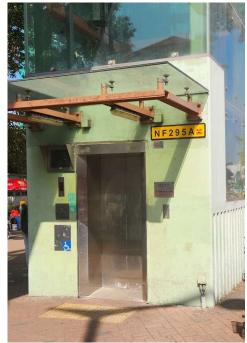

## After (Photo(s) taken in February 2025)

| Serial no.   | BS-000413                                                             |
|--------------|-----------------------------------------------------------------------|
| District     | North                                                                 |
| Address      | Lift tower (NF295A) of San Wan Road footbridge (near Lung Sum Avenue) |
| Key issue(s) | Graffiti                                                              |

## After (Photo(s) taken in February 2025)

| Serial no.   | BS-000414                                         |
|--------------|---------------------------------------------------|
| District     | North                                             |
| Address      | Vicinity of lamp post no. EA1990, Wai Ming Street |
| Key issue(s) | Disposal of construction waste                    |