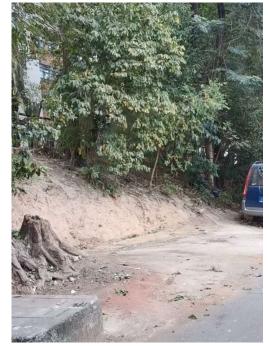

## After (Photo(s) taken in February 2025)

| Serial no.   | BS-000409                                        |
|--------------|--------------------------------------------------|
| District     | North                                            |
| Address      | Vicinity of lamp post no. EA2292, Fu Tei Au Road |
| Key issue(s) | Illegal refuse deposit                           |

Removed from the list of hygiene black spots in March 2025

| Serial no.   | BS-000410                                             |
|--------------|-------------------------------------------------------|
| District     | North                                                 |
| Address      | Vicinity of lamp post no. VD3055, Tin Ping Shan Tsuen |
| Key issue(s) | Illegal refuse deposit                                |