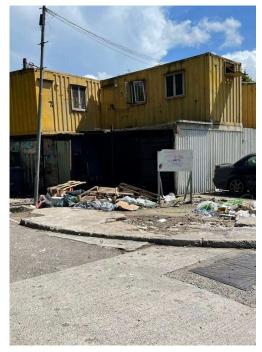

| Serial no.   | BS-000457                                                                           |
|--------------|-------------------------------------------------------------------------------------|
| District     | North                                                                               |
| Address      | Area outside Sha Tau Kok Division Operation Base (vicinity of lamp post no. EA3220) |
| Key issue(s) | Abandonment of vehicle                                                              |