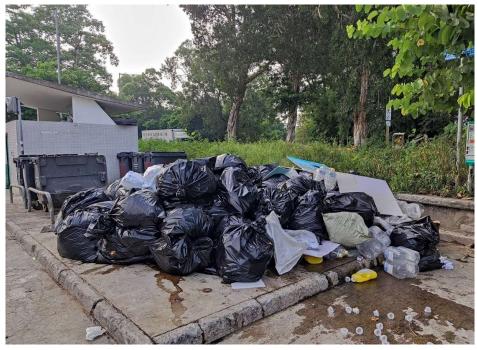

## After (Photo(s) taken in February 2025)

| Serial no.   | BS-000408                                                                           |
|--------------|-------------------------------------------------------------------------------------|
| District     | North                                                                               |
| Address      | Man Kok Village carpark (adjacent to refuse collection point), Sheung Shui<br>Heung |
| Key issue(s) | Illegal refuse deposit                                                              |

## After (Photo(s) taken in February 2025)

| Serial no.   | BS-000409                                        |
|--------------|--------------------------------------------------|
| District     | North                                            |
| Address      | Vicinity of lamp post no. EA2292, Fu Tei Au Road |
| Key issue(s) | Illegal refuse deposit                           |