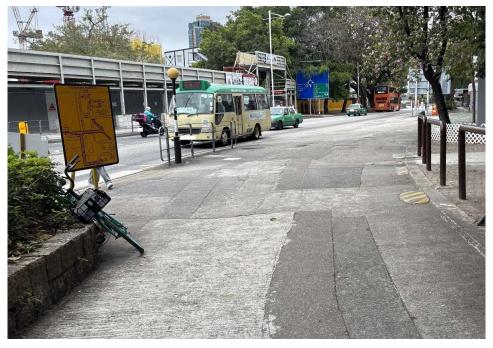

Removed from the list of hygiene black spots in March 2025

| Serial no.   | BS-000417                                                                                                                                  |
|--------------|--------------------------------------------------------------------------------------------------------------------------------------------|
| District     | North                                                                                                                                      |
| Address      | San Wan Road bicycle parking area near MTR Sheung Shui Station - Exit B2 (underneath of the footbridge connecting MTR Sheung Shui Station) |
| Key issue(s) | Illegal parking of bicycles                                                                                                                |

# After (Photo(s) taken in February 2025)

| Serial no.   | BS-000418                                                                                                   |
|--------------|-------------------------------------------------------------------------------------------------------------|
| District     | North                                                                                                       |
| Address      | Bicycle parking area at Sheung Shui Cycling Entry/Exit Hub (between bicycle shops and lamp post no. GD1221) |
| Key issue(s) | Illegal parking of bicycles                                                                                 |