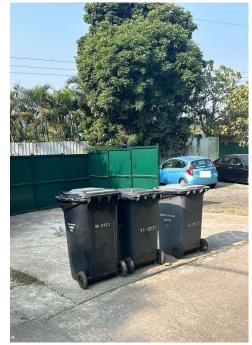

Removed from the list of hygiene black spots in March 2025

| Serial no.   | BS-000417                                                                                                                                  |
|--------------|--------------------------------------------------------------------------------------------------------------------------------------------|
| District     | North                                                                                                                                      |
| Address      | San Wan Road bicycle parking area near MTR Sheung Shui Station - Exit B2 (underneath of the footbridge connecting MTR Sheung Shui Station) |
| Key issue(s) | Illegal parking of bicycles                                                                                                                |