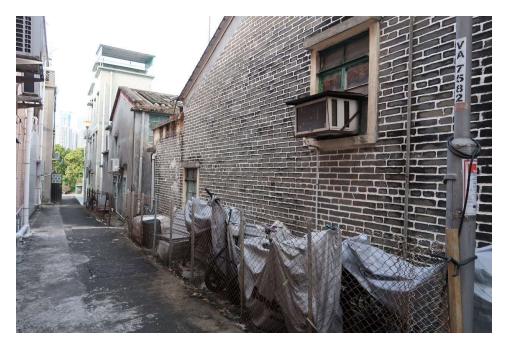

Removed from the list of hygiene black spots in March 2025

| Serial no.   | BS-000404                     |
|--------------|-------------------------------|
| District     | North                         |
| Address      | Rear lane of Luen Fat Street  |
| Key issue(s) | Environmental hygiene problem |

## After (Photo(s) taken in February 2025)

| Serial no.   | BS-000405                        |
|--------------|----------------------------------|
| District     | North                            |
| Address      | Rear lane of 2-28 San Lok Street |
| Key issue(s) | Environmental hygiene problem    |