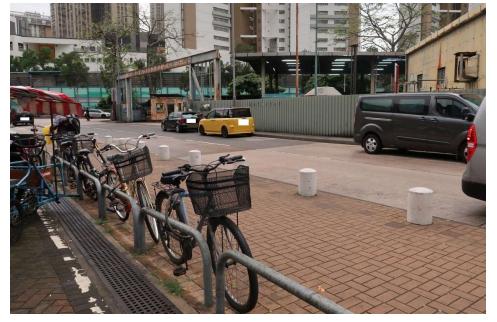

## After (Photo(s) taken in February 2025)

| Serial no.   | BS-000423                                                                                               |
|--------------|---------------------------------------------------------------------------------------------------------|
| District     | North                                                                                                   |
| Address      | Walkway outside Sheung Shui Playground, Sheung Shui Wai (vicinity of lamp post no. EB2652), Sheung Shui |
| Key issue(s) | Illegal parking of bicycles                                                                             |