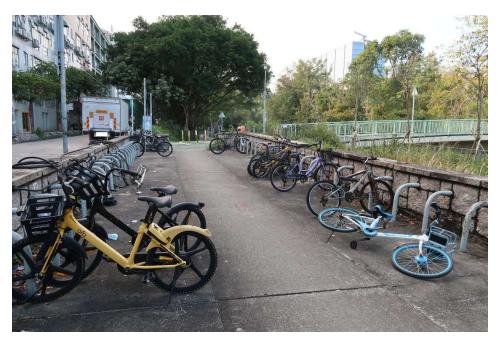

## After (Photo(s) taken in February 2025)

| Serial no.   | BS-000432                                                         |
|--------------|-------------------------------------------------------------------|
| District     | North                                                             |
| Address      | San Wan Road near Sheung Shui Cycling Entry/Exit Hub, Sheung Shui |
| Key issue(s) | Illegal parking of bicycles                                       |
|              |                                                                   |