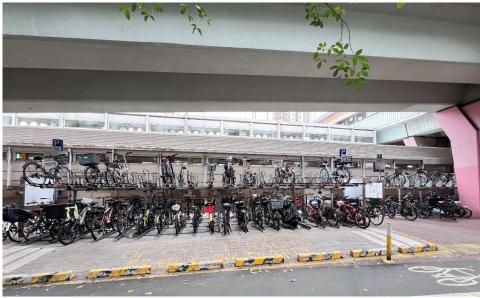

Removed from the list of hygiene black spots in March 2025

| Serial no.   | BS-000417                                                                                                                                  |
|--------------|--------------------------------------------------------------------------------------------------------------------------------------------|
| District     | North                                                                                                                                      |
| Address      | San Wan Road bicycle parking area near MTR Sheung Shui Station - Exit B2 (underneath of the footbridge connecting MTR Sheung Shui Station) |
| Key issue(s) | Illegal parking of bicycles                                                                                                                |

# After (Photo(s) taken in February 2025)

| Serial no.   | BS-000418                                                                                                   |
|--------------|-------------------------------------------------------------------------------------------------------------|
| District     | North                                                                                                       |
| Address      | Bicycle parking area at Sheung Shui Cycling Entry/Exit Hub (between bicycle shops and lamp post no. GD1221) |
| Key issue(s) | Illegal parking of bicycles                                                                                 |