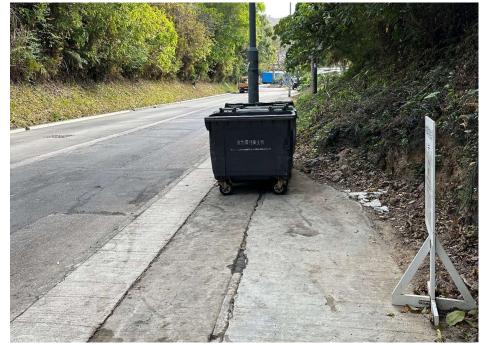

## After (Photo(s) taken in February 2025)

| Serial no.   | BS-000409                                        |
|--------------|--------------------------------------------------|
| District     | North                                            |
| Address      | Vicinity of lamp post no. EA2292, Fu Tei Au Road |
| Key issue(s) | Illegal refuse deposit                           |

Removed from the list of hygiene black spots in March 2025

| Serial no.   | BS-000410                                             |
|--------------|-------------------------------------------------------|
| District     | North                                                 |
| Address      | Vicinity of lamp post no. VD3055, Tin Ping Shan Tsuen |
| Key issue(s) | Illegal refuse deposit                                |