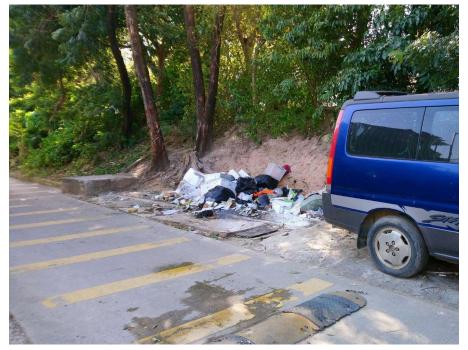

## After (Photo(s) taken in February 2025)

| Serial no.   | BS-000409                                        |
|--------------|--------------------------------------------------|
| District     | North                                            |
| Address      | Vicinity of lamp post no. EA2292, Fu Tei Au Road |
| Key issue(s) | Illegal refuse deposit                           |

Removed from the list of hygiene black spots in March 2025

| Serial no.   | BS-000410                                             |
|--------------|-------------------------------------------------------|
| District     | North                                                 |
| Address      | Vicinity of lamp post no. VD3055, Tin Ping Shan Tsuen |
| Key issue(s) | Illegal refuse deposit                                |