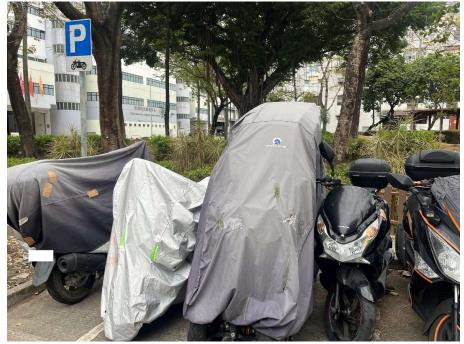

Removed from the list of hygiene black spots in March 2025

| Serial no.   | BS-000458                                                         |
|--------------|-------------------------------------------------------------------|
| District     | North                                                             |
| Address      | Lok Yip Road metered carpark (motorcycle parking spaces), Fanling |
| Key issue(s) | Abandonment of vehicle                                            |