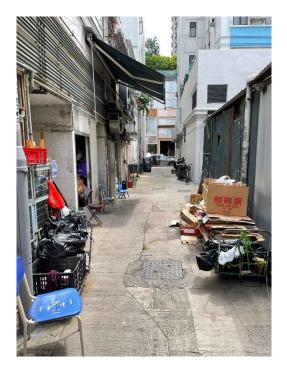

## After (Photo(s) taken in February 2025)

| Serial no.   | BS-000405                        |
|--------------|----------------------------------|
| District     | North                            |
| Address      | Rear lane of 2-28 San Lok Street |
| Key issue(s) | Environmental hygiene problem    |