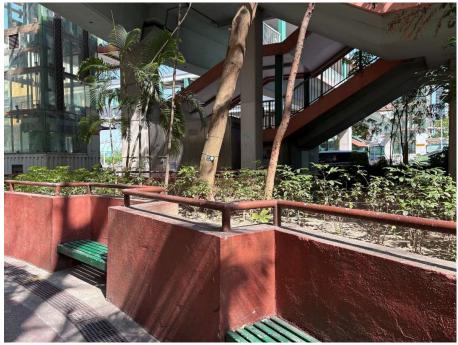

Removed from the list of hygiene black spots in March 2025

| Serial no.   | BS-000462                                                                                    |
|--------------|----------------------------------------------------------------------------------------------|
| District     | North                                                                                        |
| Address      | Planters under footbridge adjacent to Choi Yuk House, Choi Yuen Estate (near Choi Yuen Road) |
| Key issue(s) | Mosquito infestation                                                                         |