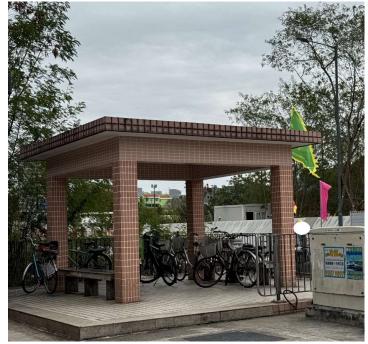

Removed from the list of hygiene black spots in March 2025

| Serial no.   | BS-000417                                                                                                                                  |
|--------------|--------------------------------------------------------------------------------------------------------------------------------------------|
| District     | North                                                                                                                                      |
| Address      | San Wan Road bicycle parking area near MTR Sheung Shui Station - Exit B2 (underneath of the footbridge connecting MTR Sheung Shui Station) |
| Key issue(s) | Illegal parking of bicycles                                                                                                                |

# After (Photo(s) taken in February 2025)

| Serial no.   | BS-000418                                                                                                   |
|--------------|-------------------------------------------------------------------------------------------------------------|
| District     | North                                                                                                       |
| Address      | Bicycle parking area at Sheung Shui Cycling Entry/Exit Hub (between bicycle shops and lamp post no. GD1221) |
| Key issue(s) | Illegal parking of bicycles                                                                                 |