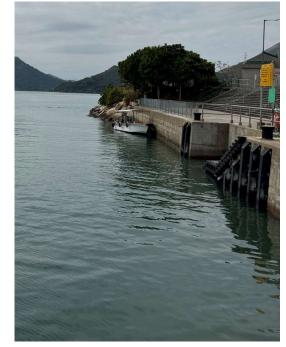

Removed from the list of hygiene black spots in March 2025

| Serial no.   | BS-000460                                                |
|--------------|----------------------------------------------------------|
| District     | North                                                    |
| Address      | Sea floor near Sha Tau Kok Pier and coastal areas nearby |
| Key issue(s) | Accumulation of refuse on nearshore seabed               |

# After (Photo(s) taken in February 2025)

| Serial no.   | BS-000461                                                         |
|--------------|-------------------------------------------------------------------|
| District     | North                                                             |
| Address      | Furniture collection point near Ching Ping House, Ching Ho Estate |
| Key issue(s) | Estate junk/refuse collection point                               |