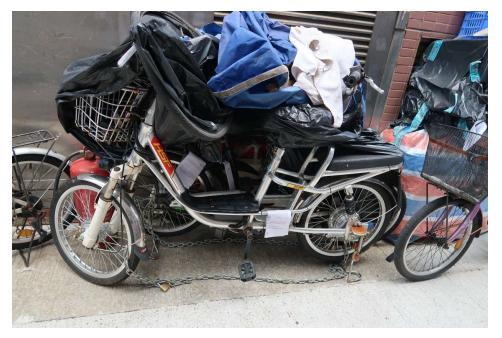

Removed from the list of hygiene black spots in March 2025

| Serial no.   | BS-000417                                                                                                                                  |
|--------------|--------------------------------------------------------------------------------------------------------------------------------------------|
| District     | North                                                                                                                                      |
| Address      | San Wan Road bicycle parking area near MTR Sheung Shui Station - Exit B2 (underneath of the footbridge connecting MTR Sheung Shui Station) |
| Key issue(s) | Illegal parking of bicycles                                                                                                                |

# After (Photo(s) taken in February 2025)

| Serial no.   | BS-000418                                                                                                   |
|--------------|-------------------------------------------------------------------------------------------------------------|
| District     | North                                                                                                       |
| Address      | Bicycle parking area at Sheung Shui Cycling Entry/Exit Hub (between bicycle shops and lamp post no. GD1221) |
| Key issue(s) | Illegal parking of bicycles                                                                                 |