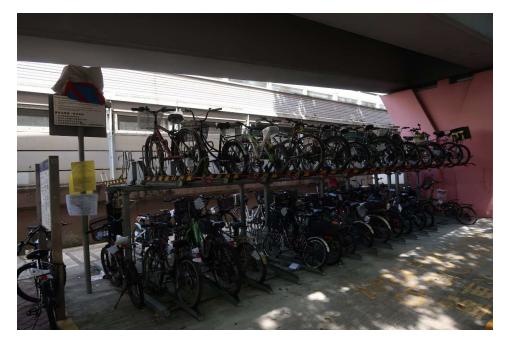

Removed from the list of hygiene black spots in March 2025

| Serial no.   | BS-000417                                                                                                                                  |
|--------------|--------------------------------------------------------------------------------------------------------------------------------------------|
| District     | North                                                                                                                                      |
| Address      | San Wan Road bicycle parking area near MTR Sheung Shui Station - Exit B2 (underneath of the footbridge connecting MTR Sheung Shui Station) |
| Key issue(s) | Illegal parking of bicycles                                                                                                                |

# After (Photo(s) taken in February 2025)

| Serial no.   | BS-000418                                                                                                   |
|--------------|-------------------------------------------------------------------------------------------------------------|
| District     | North                                                                                                       |
| Address      | Bicycle parking area at Sheung Shui Cycling Entry/Exit Hub (between bicycle shops and lamp post no. GD1221) |
| Key issue(s) | Illegal parking of bicycles                                                                                 |