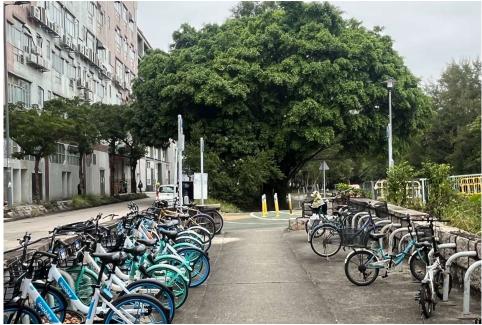

## After (Photo(s) taken in February 2025)

| Serial no.   | BS-000439                                                                                 |
|--------------|-------------------------------------------------------------------------------------------|
| District     | North                                                                                     |
| Address      | Choi Yuen Road (walkway near taxi stand at MTR Sheung Shui Station - Exit C), Sheung Shui |
| Key issue(s) | Illegal parking of bicycles                                                               |