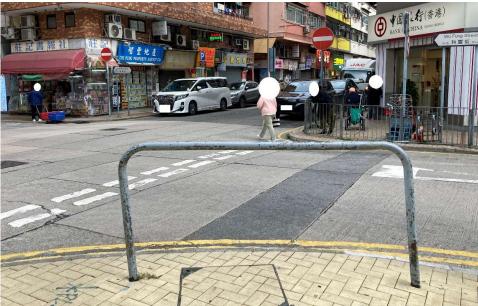

Removed from the list of hygiene black spots in March 2025

| Serial no.   | BS-000425                                                               |
|--------------|-------------------------------------------------------------------------|
| District     | North                                                                   |
| Address      | San Wan Road (near the underneath of the footbridge NF122), Sheung Shui |
| Key issue(s) | Illegal parking of bicycles                                             |

## After (Photo(s) taken in February 2025)

| Serial no.   | BS-000426                                                                                          |
|--------------|----------------------------------------------------------------------------------------------------|
| District     | North                                                                                              |
| Address      | Walkway from MTR Sheung Shui Station - Exit B to Tai Ping Estate<br>(outside Choi Yuen Food Court) |
| Key issue(s) | Illegal parking of bicycles                                                                        |
| -            |                                                                                                    |