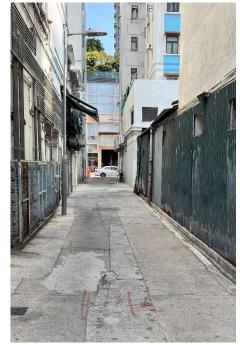

# After (Photo(s) taken in February 2025)

| Serial no.   | BS-000406                                                                                                                                     |
|--------------|-----------------------------------------------------------------------------------------------------------------------------------------------|
| District     | North                                                                                                                                         |
| Address      | Walkway and cycle track on Pak Wo Road outside Choi Yuen Plaza; Cycle track and walkway outside Choi Wah House, Choi Yuen Estate, Sheung Shui |
| Key issue(s) | Environmental hygiene problem                                                                                                                 |
| Defense      | After (Dhate(s) teles in February 2025)                                                                                                       |