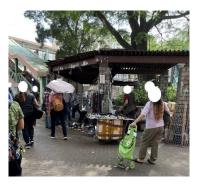

Removed from the list of hygiene black spots in March 2025

| Serial no.   | BS-000447                                                                                                                        |
|--------------|----------------------------------------------------------------------------------------------------------------------------------|
| District     | North                                                                                                                            |
| Address      | Vicinity of Luen Hing Street and junction of Wo Fung Street and Luen Shing<br>Street (near Commune Modern), Luen Wo Hui, Fanling |
| Key issue(s) | Illegal parking of bicycles                                                                                                      |
| Before       | After (Photo(s) taken in February 2025)                                                                                          |