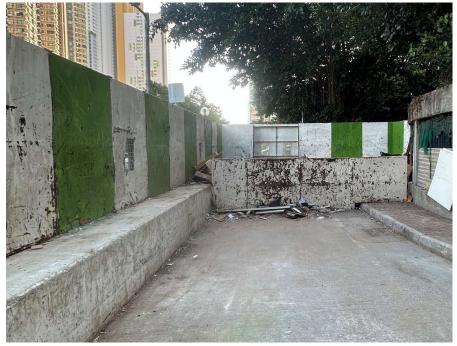

| Serial no.   | BS-000457                                                                           |
|--------------|-------------------------------------------------------------------------------------|
| District     | North                                                                               |
| Address      | Area outside Sha Tau Kok Division Operation Base (vicinity of lamp post no. EA3220) |
| Key issue(s) | Abandonment of vehicle                                                              |

Removed from the list of hygiene black spots in March 2025

| Serial no.   | BS-000458                                                         |
|--------------|-------------------------------------------------------------------|
| District     | North                                                             |
| Address      | Lok Yip Road metered carpark (motorcycle parking spaces), Fanling |
| Key issue(s) | Abandonment of vehicle                                            |