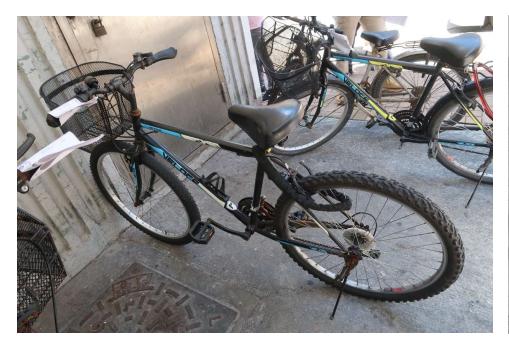

## After (Photo(s) taken in February 2025)

| Serial no.   | BS-000419                                                                            |
|--------------|--------------------------------------------------------------------------------------|
| District     | North                                                                                |
| Address      | Jockey Club Road (near Tin Ming House)(Tin Ping Estate parking area),<br>Sheung Shui |
| Key issue(s) | Illegal parking of bicycles                                                          |