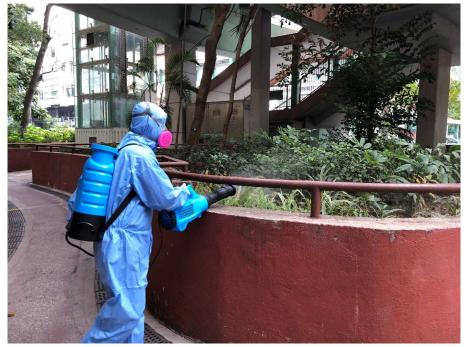

Removed from the list of hygiene black spots in March 2025

| Serial no.   | BS-000462                                                                                    |
|--------------|----------------------------------------------------------------------------------------------|
| District     | North                                                                                        |
| Address      | Planters under footbridge adjacent to Choi Yuk House, Choi Yuen Estate (near Choi Yuen Road) |
| Key issue(s) | Mosquito infestation                                                                         |