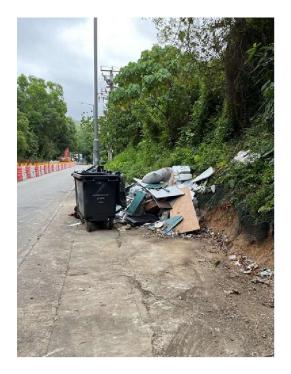

## After (Photo(s) taken in February 2025)

| Serial no.   | BS-000409                                        |
|--------------|--------------------------------------------------|
| District     | North                                            |
| Address      | Vicinity of lamp post no. EA2292, Fu Tei Au Road |
| Key issue(s) | Illegal refuse deposit                           |

Removed from the list of hygiene black spots in March 2025

| Serial no.   | BS-000410                                             |
|--------------|-------------------------------------------------------|
| District     | North                                                 |
| Address      | Vicinity of lamp post no. VD3055, Tin Ping Shan Tsuen |
| Key issue(s) | Illegal refuse deposit                                |