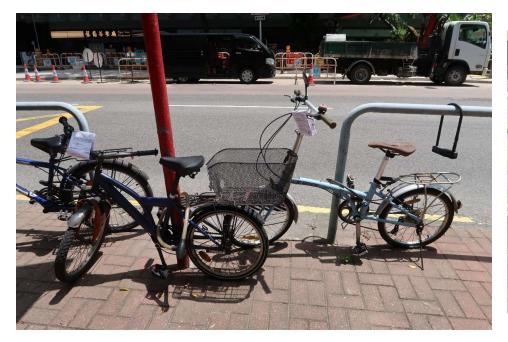

Removed from the list of hygiene black spots in March 2025

| Serial no.   | BS-000417                                                                                                                                  |
|--------------|--------------------------------------------------------------------------------------------------------------------------------------------|
| District     | North                                                                                                                                      |
| Address      | San Wan Road bicycle parking area near MTR Sheung Shui Station - Exit B2 (underneath of the footbridge connecting MTR Sheung Shui Station) |
| Key issue(s) | Illegal parking of bicycles                                                                                                                |

# After (Photo(s) taken in February 2025)

| Serial no.   | BS-000418                                                                                                   |
|--------------|-------------------------------------------------------------------------------------------------------------|
| District     | North                                                                                                       |
| Address      | Bicycle parking area at Sheung Shui Cycling Entry/Exit Hub (between bicycle shops and lamp post no. GD1221) |
| Key issue(s) | Illegal parking of bicycles                                                                                 |