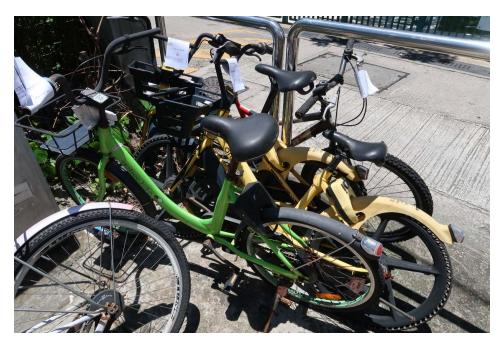

### After (Photo(s) taken in February 2025)

| Serial no.   | BS-000421                                                                                                           |
|--------------|---------------------------------------------------------------------------------------------------------------------|
| District     | North                                                                                                               |
| Address      | San Fung Avenue (near Shek Wu Hui Post Office), Sheung Shui                                                         |
| Key issue(s) | Illegal parking of bicycles                                                                                         |
|              | $\mathbf{A} \mathbf{C}  (\mathbf{D}1 + (\mathbf{A}) + 1 + \mathbf{D} 1 + \mathbf{O}\mathbf{O}\mathbf{O}\mathbf{C})$ |