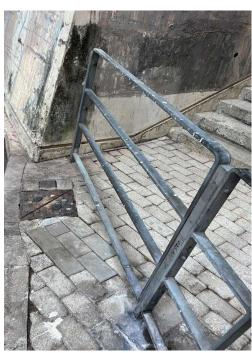

Removed from the list of hygiene black spots in March 2025

| Serial no.          | BS-000021                                    |
|---------------------|----------------------------------------------|
| District            | Central and Western                          |
| Address             | Staircase between 30-32 and 34 Robinson Road |
| <b>Key issue(s)</b> | Environmental hygiene problem                |

# After (Photo(s) taken in February 2025)

| Serial no.          | BS-000022                                               |
|---------------------|---------------------------------------------------------|
| District            | Central and Western                                     |
| Address             | Rear lane between Blake Garden and Tai Ping Shan Street |
| <b>Key issue(s)</b> | Environmental hygiene problem                           |