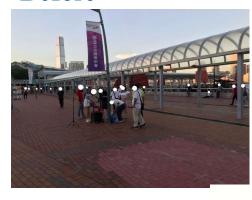

## After (Photo(s) taken in February 2025)

| Serial no.          | BS-000060                                                     |
|---------------------|---------------------------------------------------------------|
| District            | Central and Western                                           |
| Address             | Vicinity of Shing Sai Road Bus Terminus                       |
| <b>Key issue(s)</b> | Congregation of wild birds and environmental hygiene problems |

# After (Photo(s) taken in February 2025)

| Serial no.          | BS-000061                                                     |
|---------------------|---------------------------------------------------------------|
| District            | Central and Western                                           |
| Address             | Fung Mat Road and walkway towards Pier nos. 1-3               |
| <b>Key issue(s)</b> | Congregation of wild birds and environmental hygiene problems |