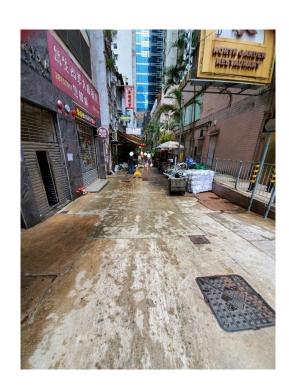

Removed from the list of hygiene black spots in March 2025

| Serial no.          | BS-000025                     |
|---------------------|-------------------------------|
| District            | Central and Western           |
| Address             | Tung Loi Lane                 |
| <b>Key issue(s)</b> | Environmental hygiene problem |

于2025年3月从卫生黑点名单剔除

| Serial no.          | BS-000026                     |
|---------------------|-------------------------------|
| District            | Central and Western           |
| Address             | Algar Court                   |
| <b>Key issue(s)</b> | Environmental hygiene problem |