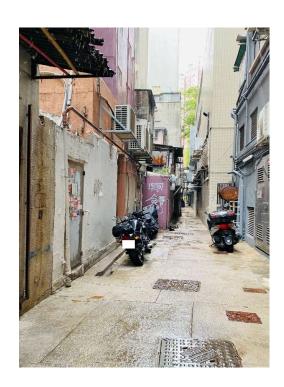

Removed from the list of hygiene black spots in March 2025

| Serial no.          | BS-000002                                       |
|---------------------|-------------------------------------------------|
| District            | Central and Western                             |
| Address             | Rear lane and side lane of 10-12 Stanley Street |
| <b>Key issue(s)</b> | Rear lane hygiene problem                       |

# After (Photo(s) taken in February 2025)

| Serial no.          | BS-000003                 |
|---------------------|---------------------------|
| District            | Central and Western       |
| Address             | Vicinity of Ng Kwai Fong  |
| <b>Key issue(s)</b> | Rear lane hygiene problem |