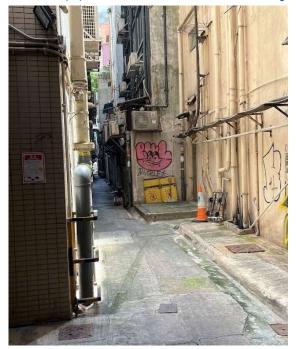

Removed from the list of hygiene black spots in March 2025

| Serial no.          | BS-000005                                       |
|---------------------|-------------------------------------------------|
| District            | Central and Western                             |
| Address             | On-street shops at 85 Belcher's Street, Sai Wan |
| <b>Key issue(s)</b> | Shop front extension                            |

Removed from the list of hygiene black spots in March 2025

| Serial no.          | BS-000006                                                                           |
|---------------------|-------------------------------------------------------------------------------------|
| District            | Central and Western                                                                 |
| Address             | On-street shops at 224-226 Des Voeux Road West (junction of Centre Street), Sai Wan |
| <b>Key issue(s)</b> | Shop front extension                                                                |