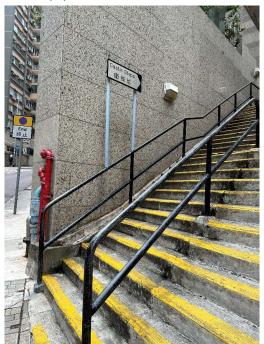

Removed from the list of hygiene black spots in March 2025

| Serial no.          | BS-000021                                    |
|---------------------|----------------------------------------------|
| District            | Central and Western                          |
| Address             | Staircase between 30-32 and 34 Robinson Road |
| <b>Key issue(s)</b> | Environmental hygiene problem                |

# After (Photo(s) taken in February 2025)

| Serial no.          | BS-000022                                               |
|---------------------|---------------------------------------------------------|
| District            | Central and Western                                     |
| Address             | Rear lane between Blake Garden and Tai Ping Shan Street |
| <b>Key issue(s)</b> | Environmental hygiene problem                           |