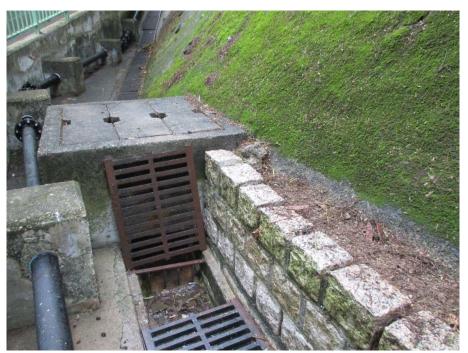

# After (Photo(s) taken in February 2025)

| Serial no.          | BS-000065                                                |
|---------------------|----------------------------------------------------------|
| District            | Central and Western                                      |
| Address             | Vicinity of pump house, G/F, Sai Wan Estate East Terrace |
| <b>Key issue(s)</b> | Mosquito infestation                                     |

Removed from the list of hygiene black spots in March 2025