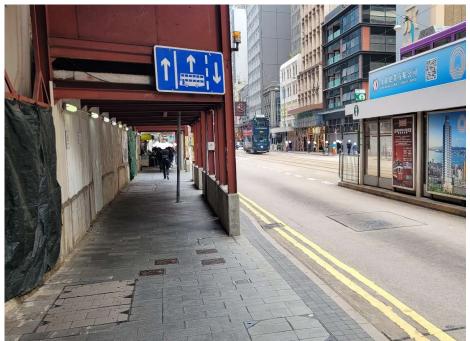

# After (Photo(s) taken in February 2025)

| Serial no.          | BS-000003                 |
|---------------------|---------------------------|
| District            | Central and Western       |
| Address             | Vicinity of Ng Kwai Fong  |
| <b>Key issue(s)</b> | Rear lane hygiene problem |

Removed from the list of hygiene black spots in March 2025

| Serial no.          | BS-000005                                       |
|---------------------|-------------------------------------------------|
| District            | Central and Western                             |
| Address             | On-street shops at 85 Belcher's Street, Sai Wan |
| <b>Key issue(s)</b> | Shop front extension                            |