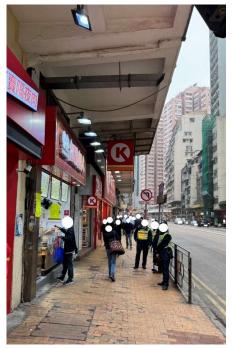

Removed from the list of hygiene black spots in March 2025

| Serial no.          | BS-000005                                       |
|---------------------|-------------------------------------------------|
| District            | Central and Western                             |
| Address             | On-street shops at 85 Belcher's Street, Sai Wan |
| <b>Key issue(s)</b> | Shop front extension                            |

Removed from the list of hygiene black spots in March 2025

| Serial no.          | BS-000006                                                                           |
|---------------------|-------------------------------------------------------------------------------------|
| District            | Central and Western                                                                 |
| Address             | On-street shops at 224-226 Des Voeux Road West (junction of Centre Street), Sai Wan |
| <b>Key issue(s)</b> | Shop front extension                                                                |