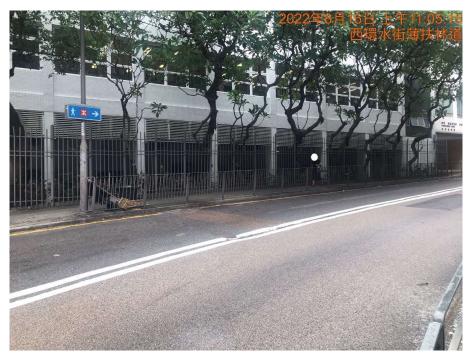

Removed from the list of hygiene black spots in March 2025

| Serial no.          | BS-000006                                                                           |
|---------------------|-------------------------------------------------------------------------------------|
| District            | Central and Western                                                                 |
| Address             | On-street shops at 224-226 Des Voeux Road West (junction of Centre Street), Sai Wan |
| <b>Key issue(s)</b> | Shop front extension                                                                |

# After (Photo(s) taken in February 2025)

| Serial no.          | BS-000008                                |
|---------------------|------------------------------------------|
| District            | Central and Western                      |
| Address             | Junction of Hill Road and Po Tuck Street |
| <b>Key issue(s)</b> | Illegal refuse deposit                   |