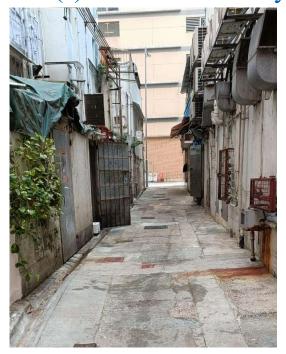

Removed from the list of hygiene black spots in March 2025

| Serial no.          | BS-000002                                       |
|---------------------|-------------------------------------------------|
| District            | Central and Western                             |
| Address             | Rear lane and side lane of 10-12 Stanley Street |
| <b>Key issue(s)</b> | Rear lane hygiene problem                       |

# After (Photo(s) taken in February 2025)

| Serial no.          | BS-000003                 |
|---------------------|---------------------------|
| District            | Central and Western       |
| Address             | Vicinity of Ng Kwai Fong  |
| <b>Key issue(s)</b> | Rear lane hygiene problem |