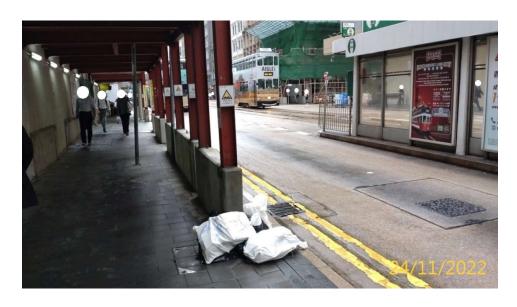

| Serial no.          | BS-000001                     |
|---------------------|-------------------------------|
| District            | Central and Western           |
| Address             | Side lane of 43-45 Caine Road |
| <b>Key issue(s)</b> | Rear lane hygiene problem     |

Removed from the list of hygiene black spots in March 2025

| Serial no.          | BS-000002                                       |
|---------------------|-------------------------------------------------|
| District            | Central and Western                             |
| Address             | Rear lane and side lane of 10-12 Stanley Street |
| <b>Key issue(s)</b> | Rear lane hygiene problem                       |