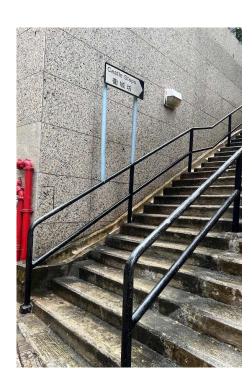

Removed from the list of hygiene black spots in March 2025

| Serial no.          | BS-000021                                    |
|---------------------|----------------------------------------------|
| District            | Central and Western                          |
| Address             | Staircase between 30-32 and 34 Robinson Road |
| <b>Key issue(s)</b> | Environmental hygiene problem                |

# After (Photo(s) taken in February 2025)

| Serial no.          | BS-000022                                               |
|---------------------|---------------------------------------------------------|
| District            | Central and Western                                     |
| Address             | Rear lane between Blake Garden and Tai Ping Shan Street |
| <b>Key issue(s)</b> | Environmental hygiene problem                           |