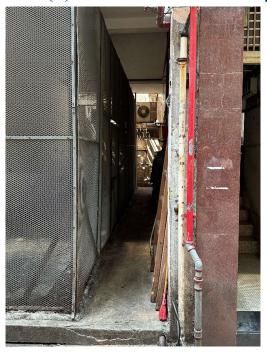

Removed from the list of hygiene black spots in March 2025

| Serial no.          | BS-000005                                       |
|---------------------|-------------------------------------------------|
| District            | Central and Western                             |
| Address             | On-street shops at 85 Belcher's Street, Sai Wan |
| <b>Key issue(s)</b> | Shop front extension                            |

Removed from the list of hygiene black spots in March 2025

| Serial no.          | BS-000006                                                                           |
|---------------------|-------------------------------------------------------------------------------------|
| District            | Central and Western                                                                 |
| Address             | On-street shops at 224-226 Des Voeux Road West (junction of Centre Street), Sai Wan |
| <b>Key issue(s)</b> | Shop front extension                                                                |