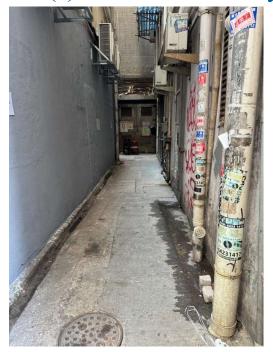

Removed from the list of hygiene black spots in March 2025

| Serial no.          | BS-000002                                       |
|---------------------|-------------------------------------------------|
| District            | Central and Western                             |
| Address             | Rear lane and side lane of 10-12 Stanley Street |
| <b>Key issue(s)</b> | Rear lane hygiene problem                       |

# After (Photo(s) taken in February 2025)

| Serial no.          | BS-000003                 |
|---------------------|---------------------------|
| District            | Central and Western       |
| Address             | Vicinity of Ng Kwai Fong  |
| <b>Key issue(s)</b> | Rear lane hygiene problem |