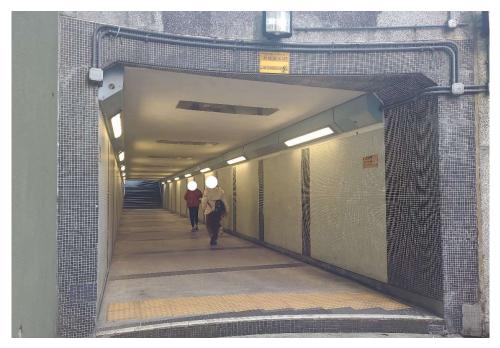

Removed from the list of hygiene black spots in March 2025

| Serial no.          | BS-000015                                          |
|---------------------|----------------------------------------------------|
| District            | Central and Western                                |
| Address             | Wall of pedestrian subway across Upper Albert Road |
| <b>Key issue(s)</b> | Graffiti                                           |

Removed from the list of hygiene black spots in March 2025

| Serial no.          | BS-000016                              |
|---------------------|----------------------------------------|
| District            | Central and Western                    |
| Address             | Vicinity of 232 Des Voeux Road Central |
| <b>Key issue(s)</b> | Disposal of construction waste         |