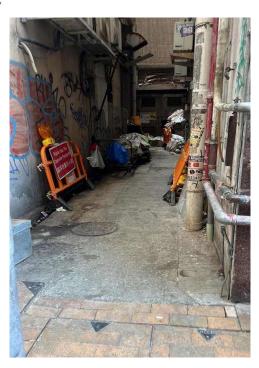

| Serial no.          | BS-000001                     |
|---------------------|-------------------------------|
| District            | Central and Western           |
| Address             | Side lane of 43-45 Caine Road |
| <b>Key issue(s)</b> | Rear lane hygiene problem     |

Removed from the list of hygiene black spots in March 2025

| Serial no.          | BS-000002                                       |
|---------------------|-------------------------------------------------|
| District            | Central and Western                             |
| Address             | Rear lane and side lane of 10-12 Stanley Street |
| <b>Key issue(s)</b> | Rear lane hygiene problem                       |