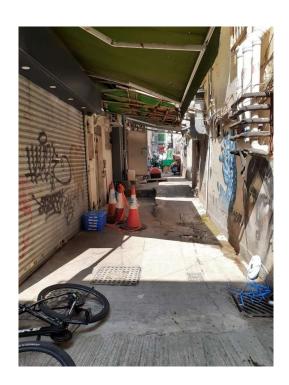

| Serial no.          | BS-000001                     |
|---------------------|-------------------------------|
| District            | Central and Western           |
| Address             | Side lane of 43-45 Caine Road |
| <b>Key issue(s)</b> | Rear lane hygiene problem     |

Removed from the list of hygiene black spots in March 2025

| Serial no.          | BS-000002                                       |
|---------------------|-------------------------------------------------|
| District            | Central and Western                             |
| Address             | Rear lane and side lane of 10-12 Stanley Street |
| <b>Key issue(s)</b> | Rear lane hygiene problem                       |