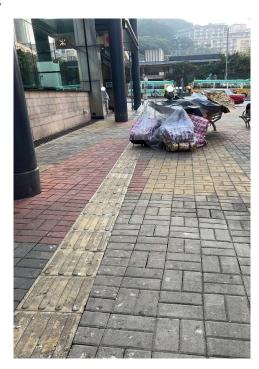

# After (Photo(s) taken in February 2025)

| Serial no.          | BS-000019                                                  |
|---------------------|------------------------------------------------------------|
| District            | Central and Western                                        |
| Address             | Public area in the vicinity of Central Pier No. 9 & No. 10 |
| <b>Key issue(s)</b> | Noise nuisance and street obstruction                      |

| Serial no.          | BS-000020                                   |
|---------------------|---------------------------------------------|
| District            | Central and Western                         |
| Address             | Public area in the vicinity of Elgin Street |
| <b>Key issue(s)</b> | Environmental hygiene problem               |