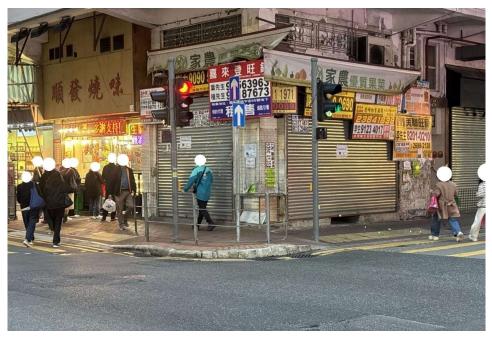

# After (Photo(s) taken in February 2025)

| Serial no.          | BS-000019                                                  |
|---------------------|------------------------------------------------------------|
| District            | Central and Western                                        |
| Address             | Public area in the vicinity of Central Pier No. 9 & No. 10 |
| <b>Key issue(s)</b> | Noise nuisance and street obstruction                      |

| Serial no.          | BS-000020                                   |
|---------------------|---------------------------------------------|
| District            | Central and Western                         |
| Address             | Public area in the vicinity of Elgin Street |
| <b>Key issue(s)</b> | Environmental hygiene problem               |