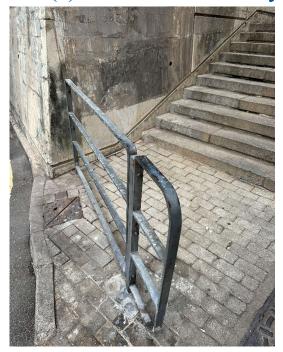

Removed from the list of hygiene black spots in March 2025

| Serial no.          | BS-000021                                    |
|---------------------|----------------------------------------------|
| District            | Central and Western                          |
| Address             | Staircase between 30-32 and 34 Robinson Road |
| <b>Key issue(s)</b> | Environmental hygiene problem                |

# After (Photo(s) taken in February 2025)

| Serial no.          | BS-000022                                               |
|---------------------|---------------------------------------------------------|
| District            | Central and Western                                     |
| Address             | Rear lane between Blake Garden and Tai Ping Shan Street |
| <b>Key issue(s)</b> | Environmental hygiene problem                           |