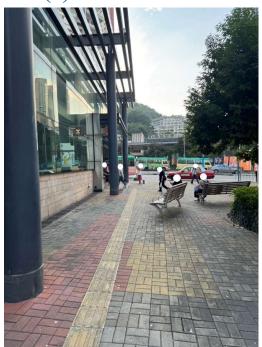

| Serial no.          | BS-000020                                   |
|---------------------|---------------------------------------------|
| District            | Central and Western                         |
| Address             | Public area in the vicinity of Elgin Street |
| <b>Key issue(s)</b> | Environmental hygiene problem               |

Removed from the list of hygiene black spots in March 2025

| Serial no.          | BS-000021                                    |
|---------------------|----------------------------------------------|
| District            | Central and Western                          |
| Address             | Staircase between 30-32 and 34 Robinson Road |
| <b>Key issue(s)</b> | Environmental hygiene problem                |