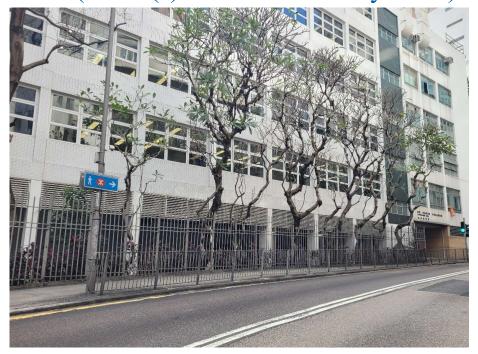

# After (Photo(s) taken in February 2025)

| Serial no.          | BS-000009                                       |
|---------------------|-------------------------------------------------|
| District            | Central and Western                             |
| Address             | Vicinity of Whitty Street Children's Playground |
| <b>Key issue(s)</b> | Environmental hygiene problem                   |

Removed from the list of hygiene black spots in March 2025

| Serial no.          | BS-000010                                                      |
|---------------------|----------------------------------------------------------------|
| District            | Central and Western                                            |
| Address             | Rear lane of Cheung Ling Mansion, 162-164A Connaught Road West |
| <b>Key issue(s)</b> | Rear lane hygiene problem                                      |