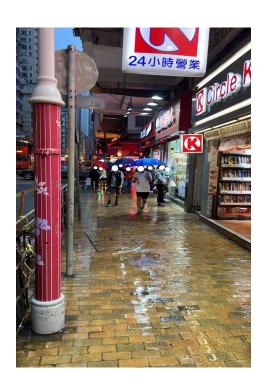

# After (Photo(s) taken in February 2025)

| Serial no.          | BS-000003                 |
|---------------------|---------------------------|
| District            | Central and Western       |
| Address             | Vicinity of Ng Kwai Fong  |
| <b>Key issue(s)</b> | Rear lane hygiene problem |

Removed from the list of hygiene black spots in March 2025

| Serial no.          | BS-000005                                       |
|---------------------|-------------------------------------------------|
| District            | Central and Western                             |
| Address             | On-street shops at 85 Belcher's Street, Sai Wan |
| <b>Key issue(s)</b> | Shop front extension                            |