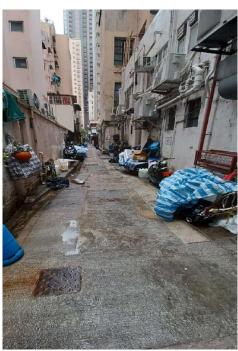

| Serial no.          | BS-000001                     |
|---------------------|-------------------------------|
| District            | Central and Western           |
| Address             | Side lane of 43-45 Caine Road |
| <b>Key issue(s)</b> | Rear lane hygiene problem     |

Removed from the list of hygiene black spots in March 2025

| Serial no.          | BS-000002                                       |
|---------------------|-------------------------------------------------|
| District            | Central and Western                             |
| Address             | Rear lane and side lane of 10-12 Stanley Street |
| <b>Key issue(s)</b> | Rear lane hygiene problem                       |