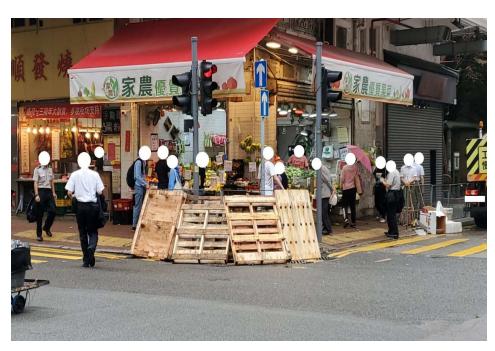

# After (Photo(s) taken in February 2025)

| Serial no.          | BS-000019                                                  |
|---------------------|------------------------------------------------------------|
| District            | Central and Western                                        |
| Address             | Public area in the vicinity of Central Pier No. 9 & No. 10 |
| <b>Key issue(s)</b> | Noise nuisance and street obstruction                      |

| Serial no.          | BS-000020                                   |
|---------------------|---------------------------------------------|
| District            | Central and Western                         |
| Address             | Public area in the vicinity of Elgin Street |
| <b>Key issue(s)</b> | Environmental hygiene problem               |