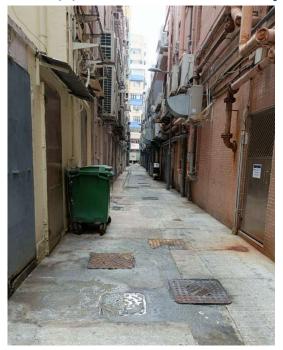

# After (Photo(s) taken in February 2025)

| Serial no.          | BS-000009                                       |
|---------------------|-------------------------------------------------|
| District            | Central and Western                             |
| Address             | Vicinity of Whitty Street Children's Playground |
| <b>Key issue(s)</b> | Environmental hygiene problem                   |

Removed from the list of hygiene black spots in March 2025

| Serial no.          | BS-000010                                                      |
|---------------------|----------------------------------------------------------------|
| District            | Central and Western                                            |
| Address             | Rear lane of Cheung Ling Mansion, 162-164A Connaught Road West |
| <b>Key issue(s)</b> | Rear lane hygiene problem                                      |