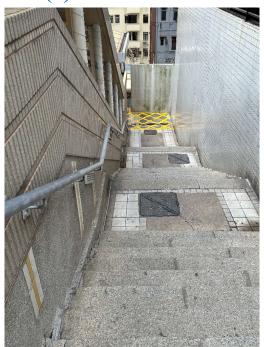

Removed from the list of hygiene black spots in March 2025

| Serial no.          | BS-000021                                    |
|---------------------|----------------------------------------------|
| District            | Central and Western                          |
| Address             | Staircase between 30-32 and 34 Robinson Road |
| <b>Key issue(s)</b> | Environmental hygiene problem                |

# After (Photo(s) taken in February 2025)

| Serial no.          | BS-000022                                               |
|---------------------|---------------------------------------------------------|
| District            | Central and Western                                     |
| Address             | Rear lane between Blake Garden and Tai Ping Shan Street |
| <b>Key issue(s)</b> | Environmental hygiene problem                           |