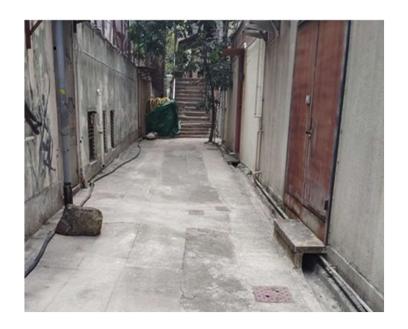

Removed from the list of hygiene black spots in March 2025

| Serial no.          | BS-000002                                       |
|---------------------|-------------------------------------------------|
| District            | Central and Western                             |
| Address             | Rear lane and side lane of 10-12 Stanley Street |
| <b>Key issue(s)</b> | Rear lane hygiene problem                       |

# After (Photo(s) taken in February 2025)

| Serial no.          | BS-000003                 |
|---------------------|---------------------------|
| District            | Central and Western       |
| Address             | Vicinity of Ng Kwai Fong  |
| <b>Key issue(s)</b> | Rear lane hygiene problem |