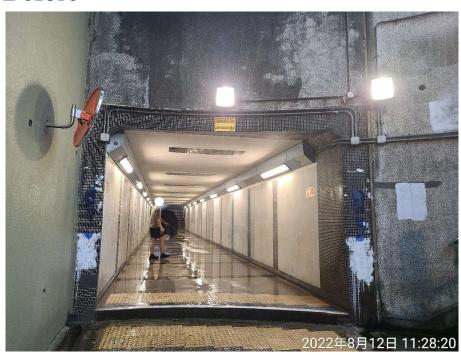

Removed from the list of hygiene black spots in March 2025

| Serial no.          | BS-000015                                          |
|---------------------|----------------------------------------------------|
| District            | Central and Western                                |
| Address             | Wall of pedestrian subway across Upper Albert Road |
| <b>Key issue(s)</b> | Graffiti                                           |

Removed from the list of hygiene black spots in March 2025

| Serial no.          | BS-000016                              |
|---------------------|----------------------------------------|
| District            | Central and Western                    |
| Address             | Vicinity of 232 Des Voeux Road Central |
| <b>Key issue(s)</b> | Disposal of construction waste         |