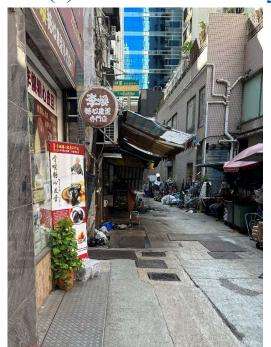

Removed from the list of hygiene black spots in March 2025

| Serial no.          | BS-000025                     |
|---------------------|-------------------------------|
| District            | Central and Western           |
| Address             | Tung Loi Lane                 |
| <b>Key issue(s)</b> | Environmental hygiene problem |

于2025年3月从卫生黑点名单剔除

| Serial no.          | BS-000026                     |
|---------------------|-------------------------------|
| District            | Central and Western           |
| Address             | Algar Court                   |
| <b>Key issue(s)</b> | Environmental hygiene problem |