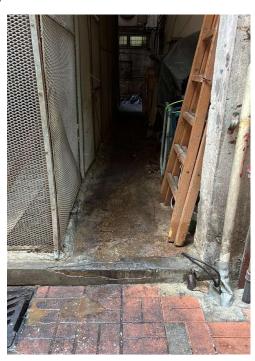

# After (Photo(s) taken in February 2025)

| Serial no.          | BS-000003                 |
|---------------------|---------------------------|
| District            | Central and Western       |
| Address             | Vicinity of Ng Kwai Fong  |
| <b>Key issue(s)</b> | Rear lane hygiene problem |

Removed from the list of hygiene black spots in March 2025

| Serial no.          | BS-000005                                       |
|---------------------|-------------------------------------------------|
| District            | Central and Western                             |
| Address             | On-street shops at 85 Belcher's Street, Sai Wan |
| <b>Key issue(s)</b> | Shop front extension                            |