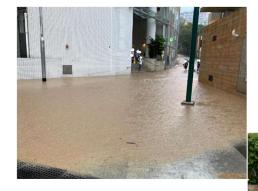

Removed from the list of hygiene black spots in March 2025

| Serial no.          | BS-000018                             |
|---------------------|---------------------------------------|
| District            | Central and Western                   |
| Address             | Lower Lung Wah Street, Kennedy Street |
| <b>Key issue(s)</b> | Drainage and flooding problem         |

# After (Photo(s) taken in February 2025)

| Serial no.          | BS-000019                                                  |
|---------------------|------------------------------------------------------------|
| District            | Central and Western                                        |
| Address             | Public area in the vicinity of Central Pier No. 9 & No. 10 |
| <b>Key issue(s)</b> | Noise nuisance and street obstruction                      |