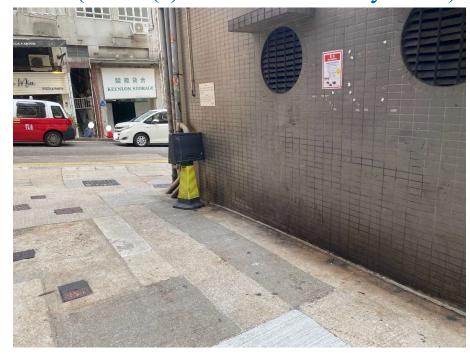

Removed from the list of hygiene black spots in March 2025

| Serial no.          | BS-000002                                       |
|---------------------|-------------------------------------------------|
| District            | Central and Western                             |
| Address             | Rear lane and side lane of 10-12 Stanley Street |
| <b>Key issue(s)</b> | Rear lane hygiene problem                       |

# After (Photo(s) taken in February 2025)

| Serial no.          | BS-000003                 |
|---------------------|---------------------------|
| District            | Central and Western       |
| Address             | Vicinity of Ng Kwai Fong  |
| <b>Key issue(s)</b> | Rear lane hygiene problem |