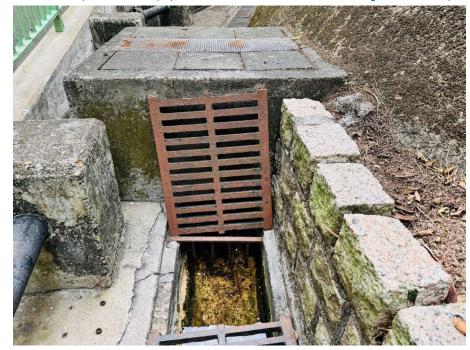

# After (Photo(s) taken in February 2025)

| Serial no.          | BS-000065                                                |
|---------------------|----------------------------------------------------------|
| District            | Central and Western                                      |
| Address             | Vicinity of pump house, G/F, Sai Wan Estate East Terrace |
| <b>Key issue(s)</b> | Mosquito infestation                                     |

Removed from the list of hygiene black spots in March 2025