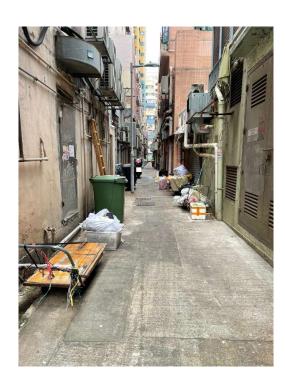

# After (Photo(s) taken in February 2025)

| Serial no.          | BS-000008                                |
|---------------------|------------------------------------------|
| District            | Central and Western                      |
| Address             | Junction of Hill Road and Po Tuck Street |
| <b>Key issue(s)</b> | Illegal refuse deposit                   |

# After (Photo(s) taken in February 2025)

| Serial no.          | BS-000009                                       |
|---------------------|-------------------------------------------------|
| District            | Central and Western                             |
| Address             | Vicinity of Whitty Street Children's Playground |
| <b>Key issue(s)</b> | Environmental hygiene problem                   |