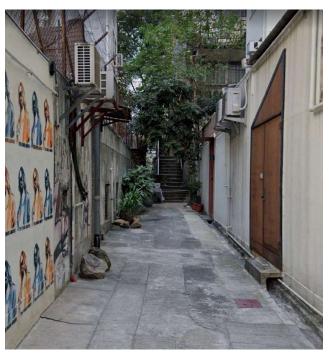

Removed from the list of hygiene black spots in March 2025

| Serial no.          | BS-000002                                       |
|---------------------|-------------------------------------------------|
| District            | Central and Western                             |
| Address             | Rear lane and side lane of 10-12 Stanley Street |
| <b>Key issue(s)</b> | Rear lane hygiene problem                       |

# After (Photo(s) taken in February 2025)

| Serial no.          | BS-000003                 |
|---------------------|---------------------------|
| District            | Central and Western       |
| Address             | Vicinity of Ng Kwai Fong  |
| <b>Key issue(s)</b> | Rear lane hygiene problem |