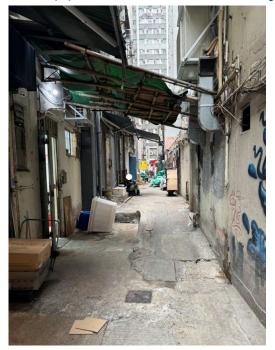

Removed from the list of hygiene black spots in March 2025

| Serial no.          | BS-000002                                       |
|---------------------|-------------------------------------------------|
| District            | Central and Western                             |
| Address             | Rear lane and side lane of 10-12 Stanley Street |
| <b>Key issue(s)</b> | Rear lane hygiene problem                       |

# After (Photo(s) taken in February 2025)

| Serial no.          | BS-000003                 |
|---------------------|---------------------------|
| District            | Central and Western       |
| Address             | Vicinity of Ng Kwai Fong  |
| <b>Key issue(s)</b> | Rear lane hygiene problem |