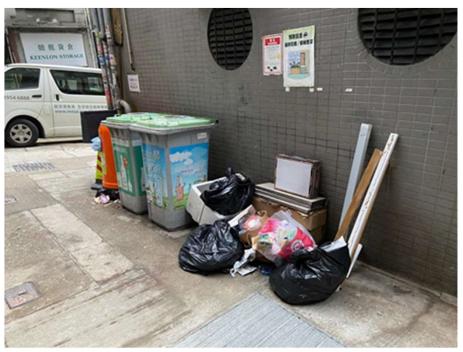

| Serial no.          | BS-000001                     |
|---------------------|-------------------------------|
| District            | Central and Western           |
| Address             | Side lane of 43-45 Caine Road |
| <b>Key issue(s)</b> | Rear lane hygiene problem     |

Removed from the list of hygiene black spots in March 2025

| Serial no.          | BS-000002                                       |
|---------------------|-------------------------------------------------|
| District            | Central and Western                             |
| Address             | Rear lane and side lane of 10-12 Stanley Street |
| <b>Key issue(s)</b> | Rear lane hygiene problem                       |