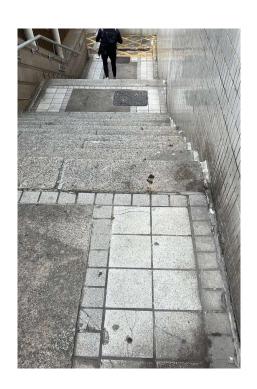

Removed from the list of hygiene black spots in March 2025

| Serial no.          | BS-000021                                    |
|---------------------|----------------------------------------------|
| District            | Central and Western                          |
| Address             | Staircase between 30-32 and 34 Robinson Road |
| <b>Key issue(s)</b> | Environmental hygiene problem                |

# After (Photo(s) taken in February 2025)

| Serial no.          | BS-000022                                               |
|---------------------|---------------------------------------------------------|
| District            | Central and Western                                     |
| Address             | Rear lane between Blake Garden and Tai Ping Shan Street |
| <b>Key issue(s)</b> | Environmental hygiene problem                           |